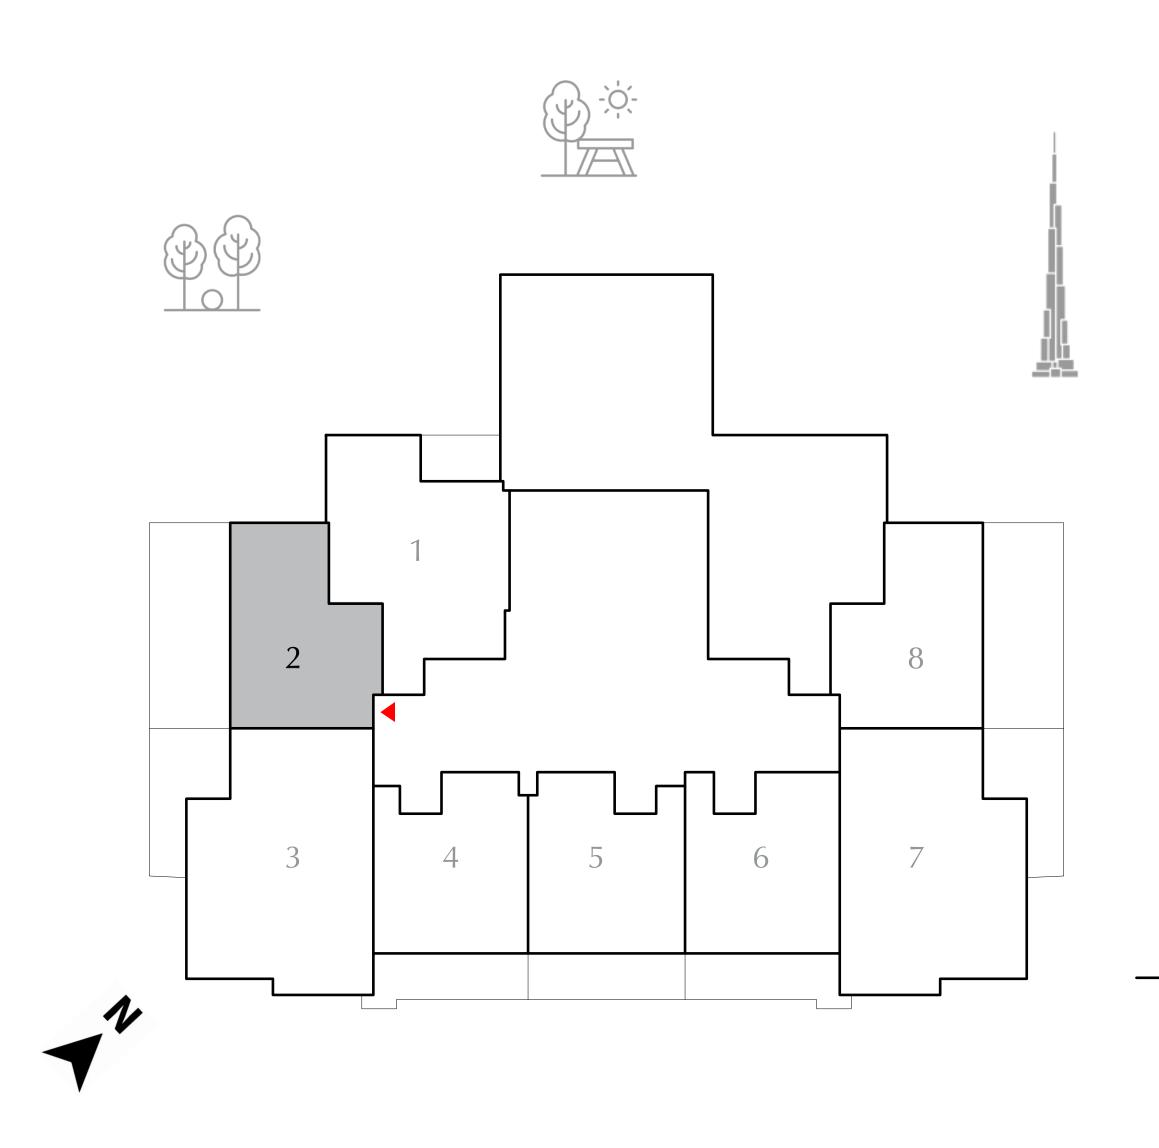

KEY PLAN

FLOOR PLAN 1. All dimensions are in imperial and metric, and measured from finish to finish excluding construction tolerances. 2. All materials, dimensions, and drawings are approximate only. 3. Information is subject to change without notice, at developer's absolute discretion. 4. Actual area may vary from the stated area. 5. Drawings not to scale. 6. All images used are for illustrative purposes only and do not represent the actual size, features, specifications, fittings, and furnishings. 7. The developer reserves the right to make revisions / alterations, at it's absolute discretion, without any liability whatsoever.

60.34 SQ.M.

7.49 SQ.M.

67.83 SQ.M.

|              | LEVEL 01 | UNIT 02   |
|--------------|----------|-----------|
|              |          |           |
| SUITE AREA   | 494.1    | 17 SQ.FT. |
| BALCONY AREA | 333.9    | 90 SQ.FT. |
| TOTAL AREA   | 828.0    | )7 SQ.FT. |