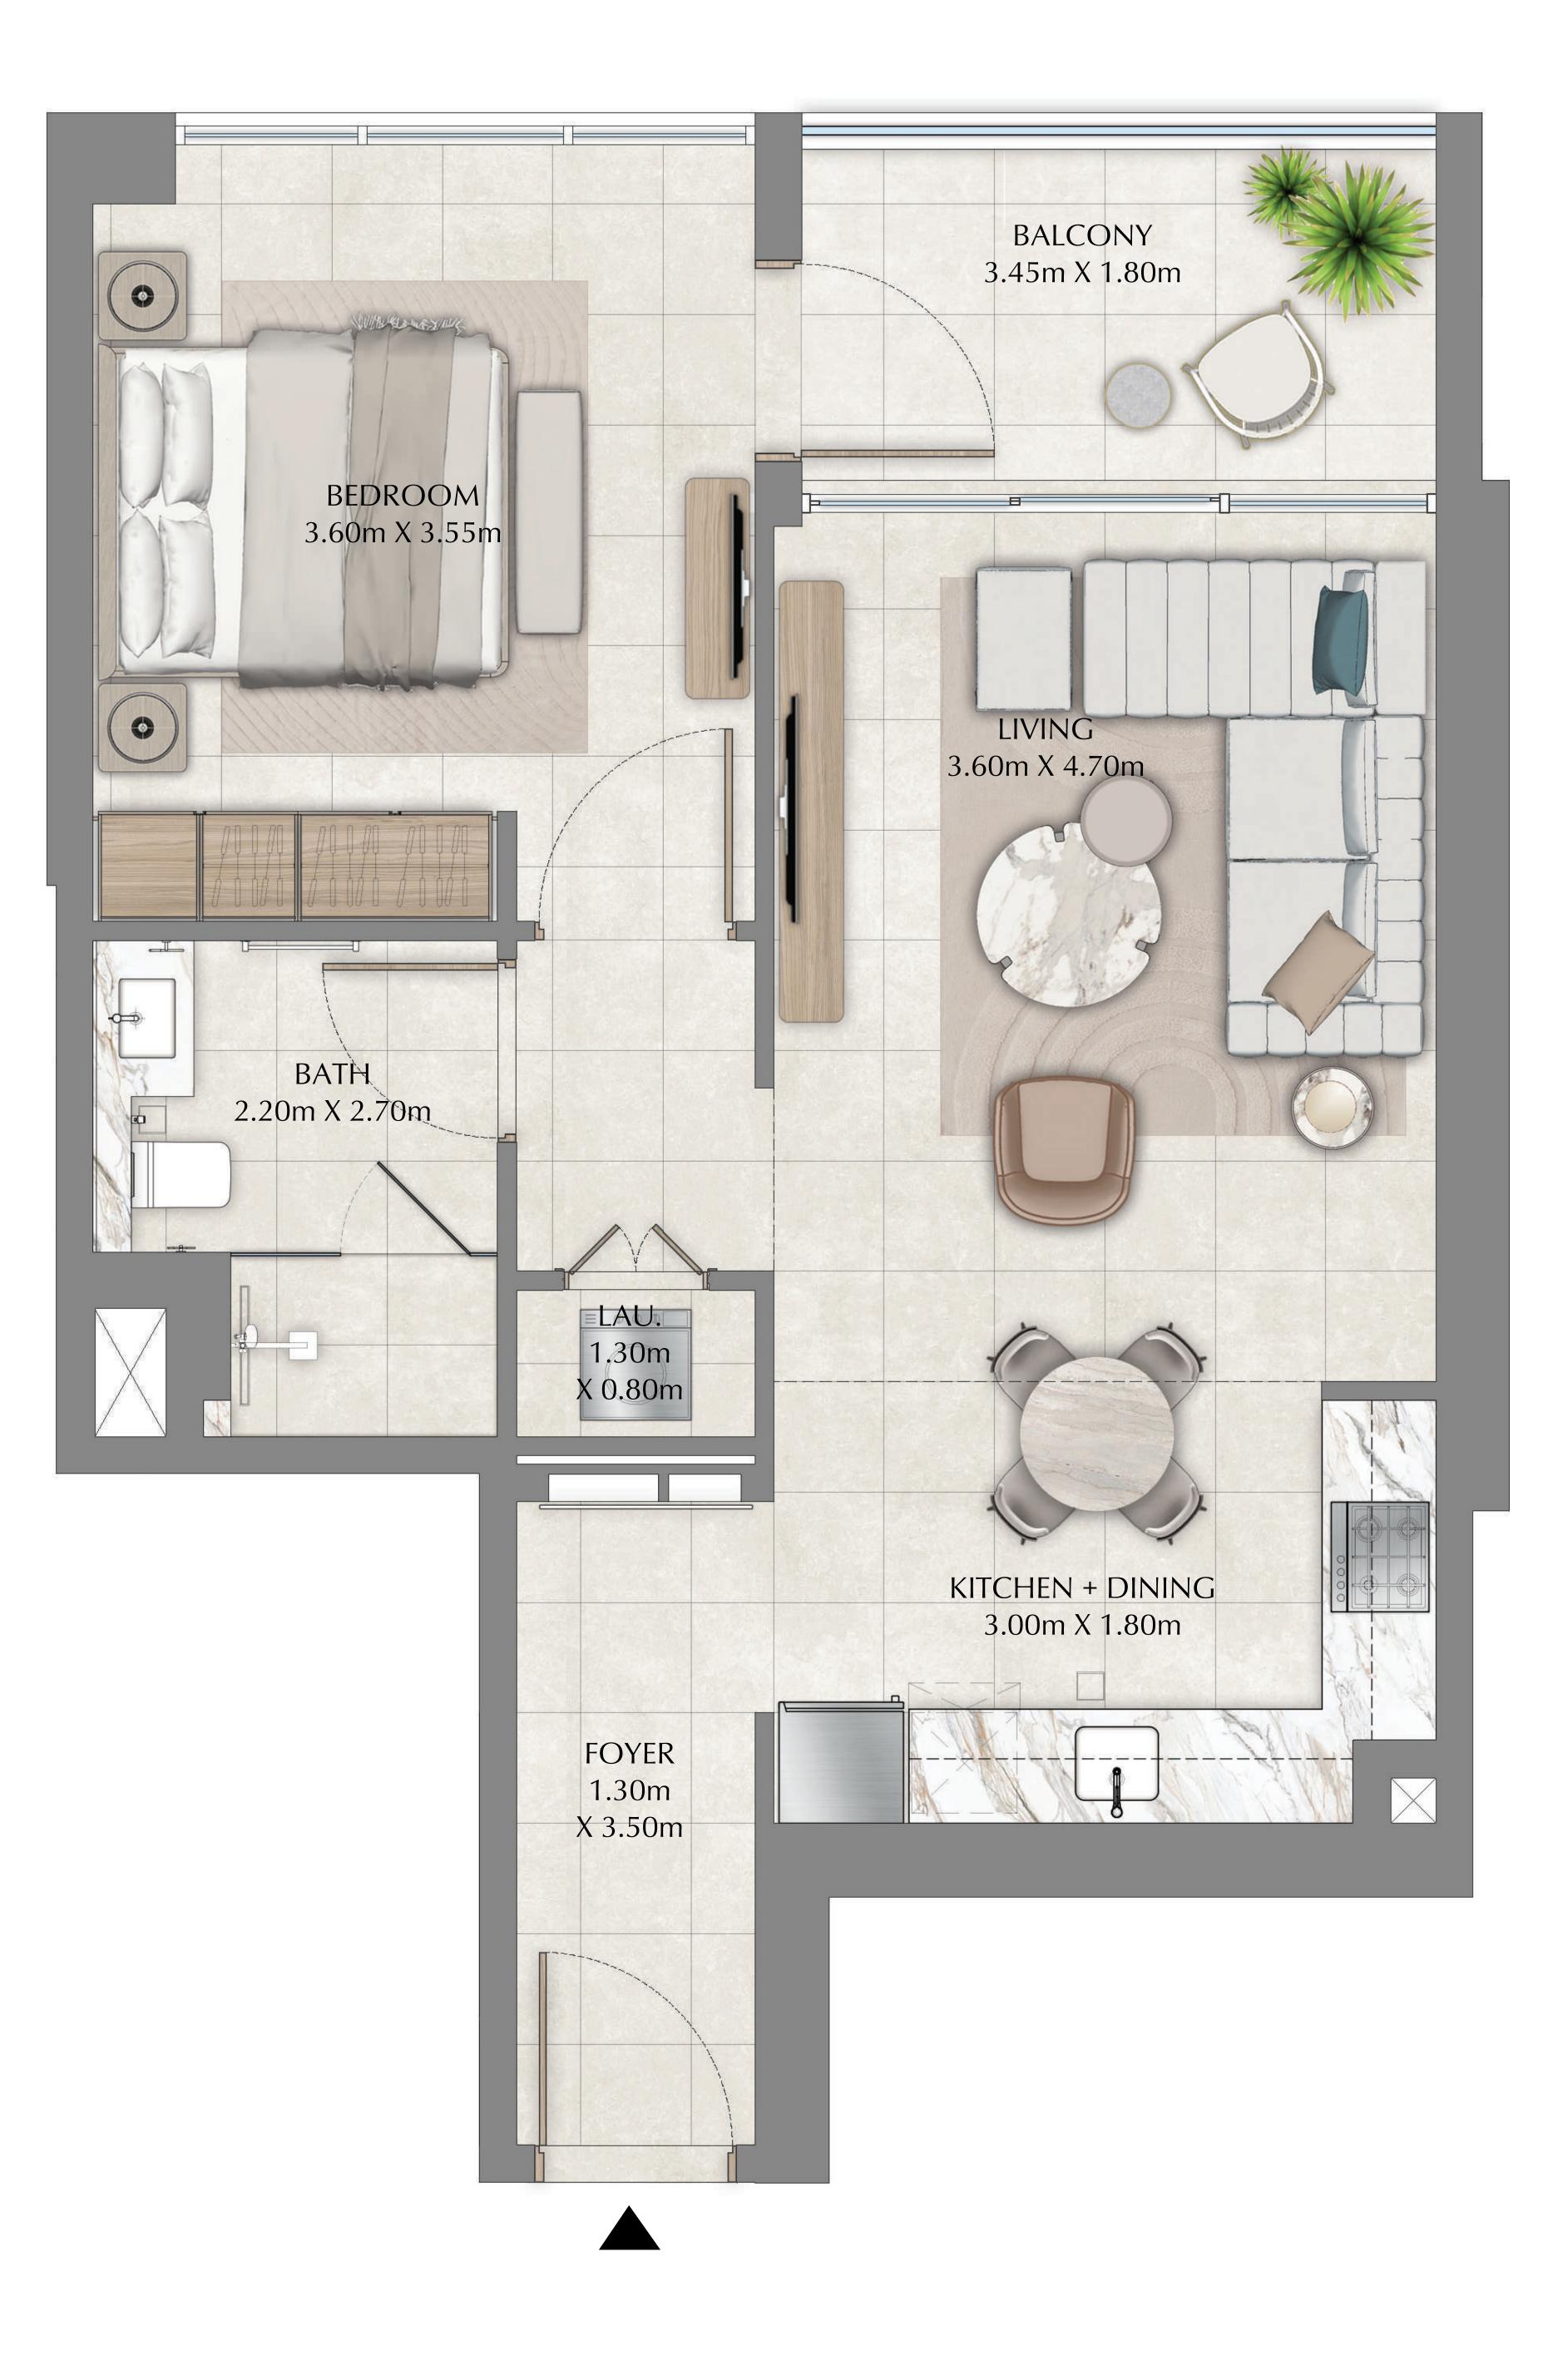

## LEVEL 01

## UNIT PLANS

|              | LEVEL 01 | UNIT 01 |
|--------------|----------|---------|
|              |          |         |
| SUITE AREA   | 649.49   | SQ.FT.  |
| BALCONY AREA | 80.62    | SQ.FT.  |
| TOTAL AREA   | 730.12   | SQ.FT.  |

KEY PLAN

FLOOR PLAN 1. All dimensions are in imperial and metric, and measured from finish to finish excluding construction tolerances. 2. All materials, dimensions, and drawings are approximate only. 3. Information is subject to change without notice, at developer's absolute discretion. 4. Actual area may vary from the stated area. 5. Drawings not to scale. 6. All images used are for illustrative purposes only and do not represent the actual size, features, specifications, fittings, and furnishings. 7. The developer reserves the right to make revisions / alterations, at it's absolute discretion, without any liability whatsoever.