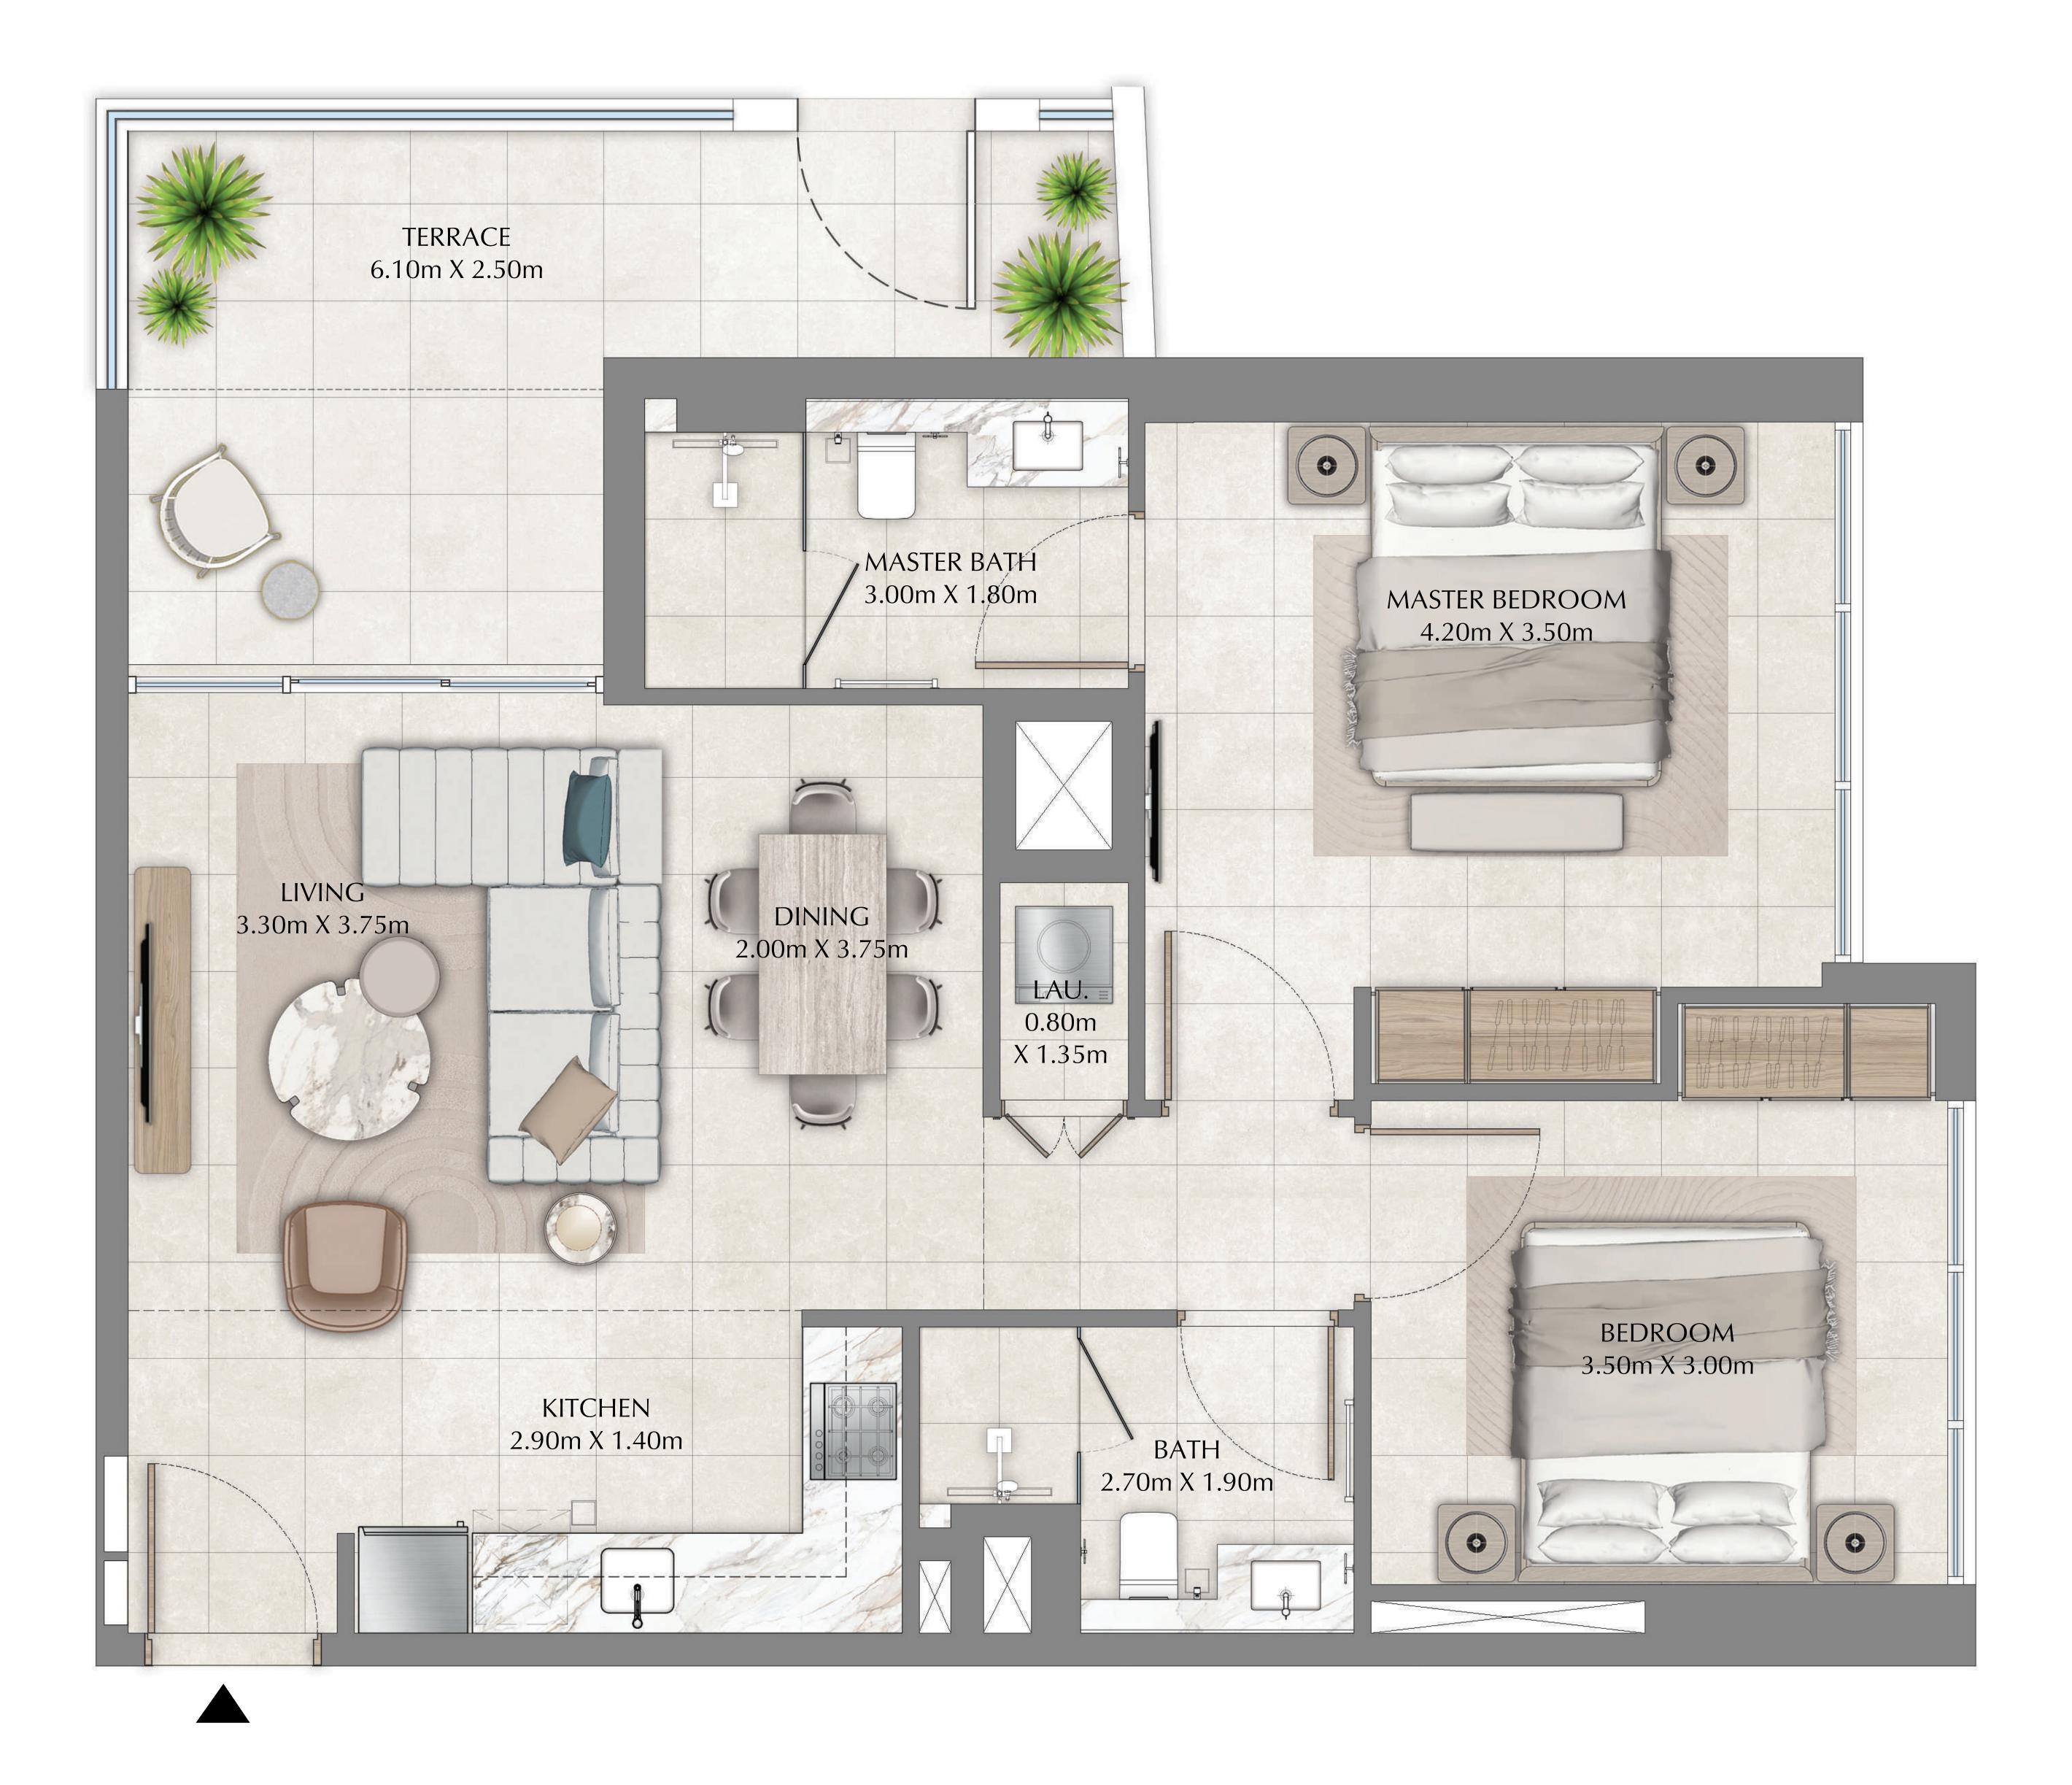

79.55 SQ.M.

16.33 SQ.M.

95.88 SQ.M.

**KEY SECTION** 

|              | LEVEL 01 | UNIT 04 |
|--------------|----------|---------|
|              |          |         |
| SUITE AREA   | 499.98   | SQ.FT.  |
| BALCONY AREA | 151.13   | SQ.FT.  |
| TOTAL AREA   | 651.11   | SQ.FT.  |