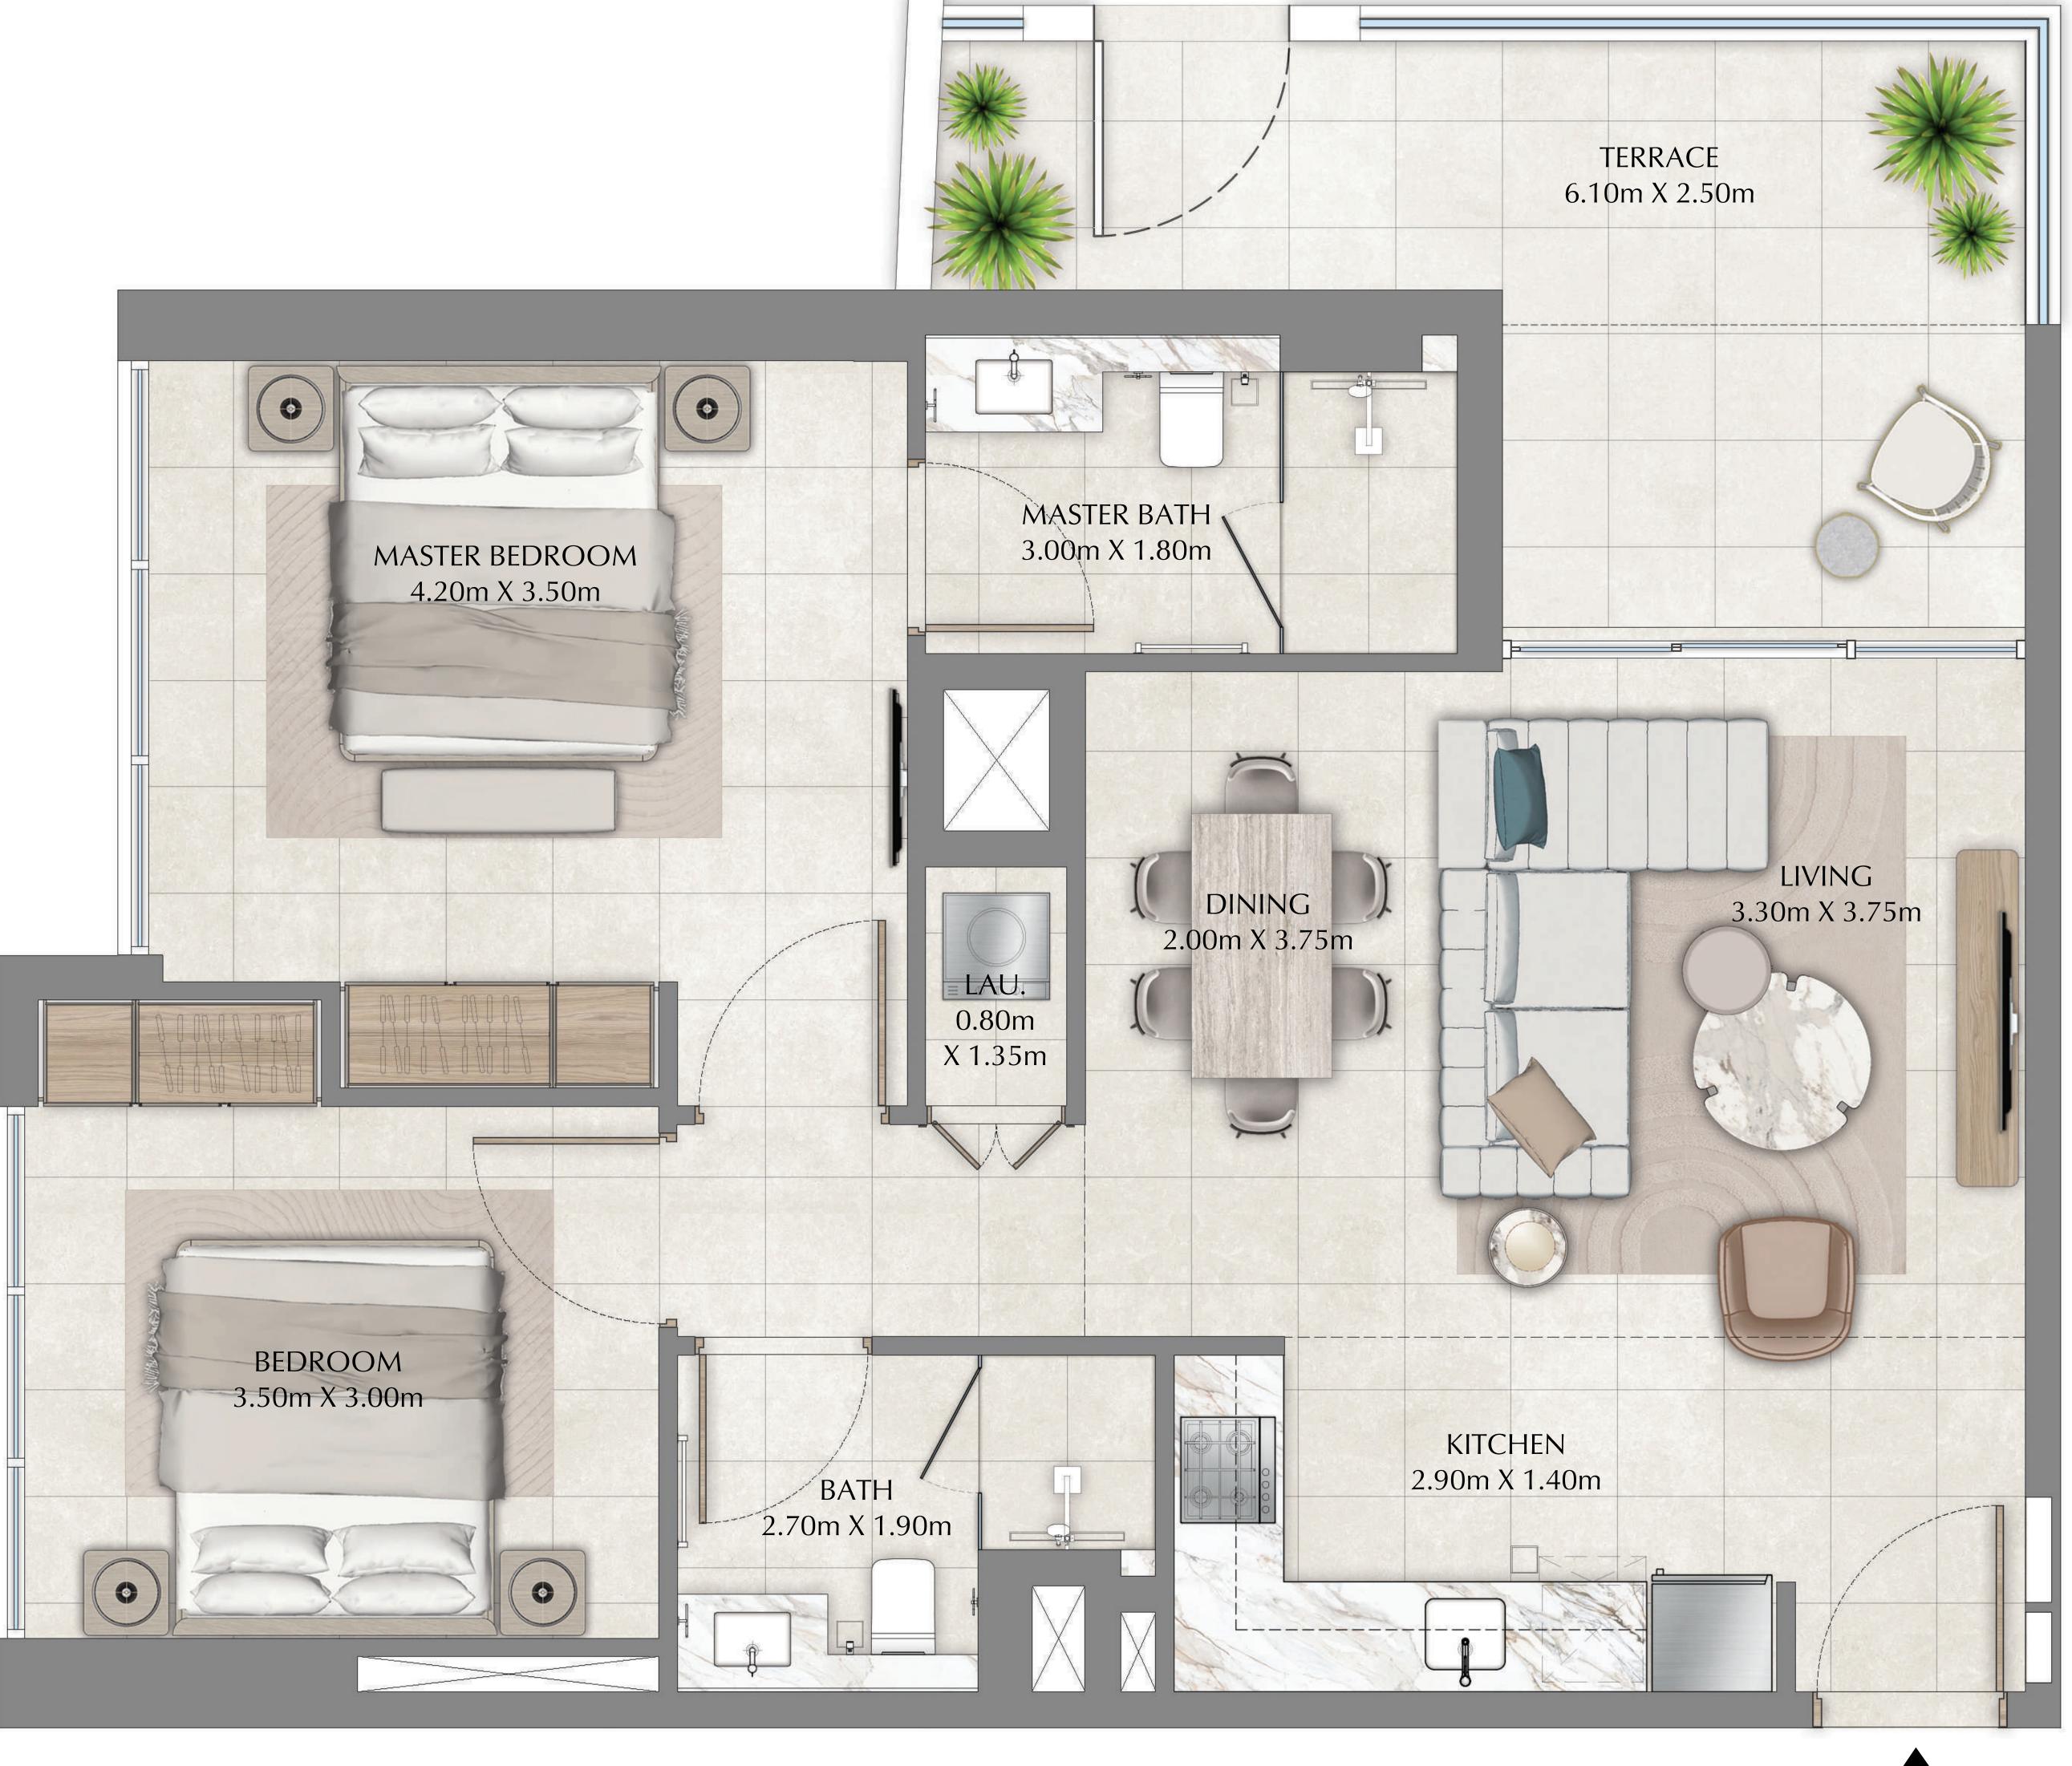

79.55 SQ.M.

16.33 SQ.M.

95.88 SQ.M.

**KEY SECTION** 

|              | LEVEL 01 | UNIT 04 |
|--------------|----------|---------|
|              |          |         |
| SUITE AREA   | 499.98   | SQ.FT.  |
| BALCONY AREA | 151.13   | SQ.FT.  |
| TOTAL AREA   | 651.11   | SQ.FT.  |

KEY PLAN

FLOOR PLAN 1. All dimensions are in imperial and metric, and measured from finish to finish excluding construction tolerances. 2. All materials, dimensions, and drawings are approximate only. 3. Information is subject to change without notice, at developer's absolute discretion. 4. Actual area may vary from the stated area. 5. Drawings not to scale. 6. All images used are for illustrative purposes only and do not represent the actual size, features, specifications, fittings, and furnishings. 7. The developer reserves the right to make revisions / alterations, at it's absolute discretion, without any liability whatsoever.