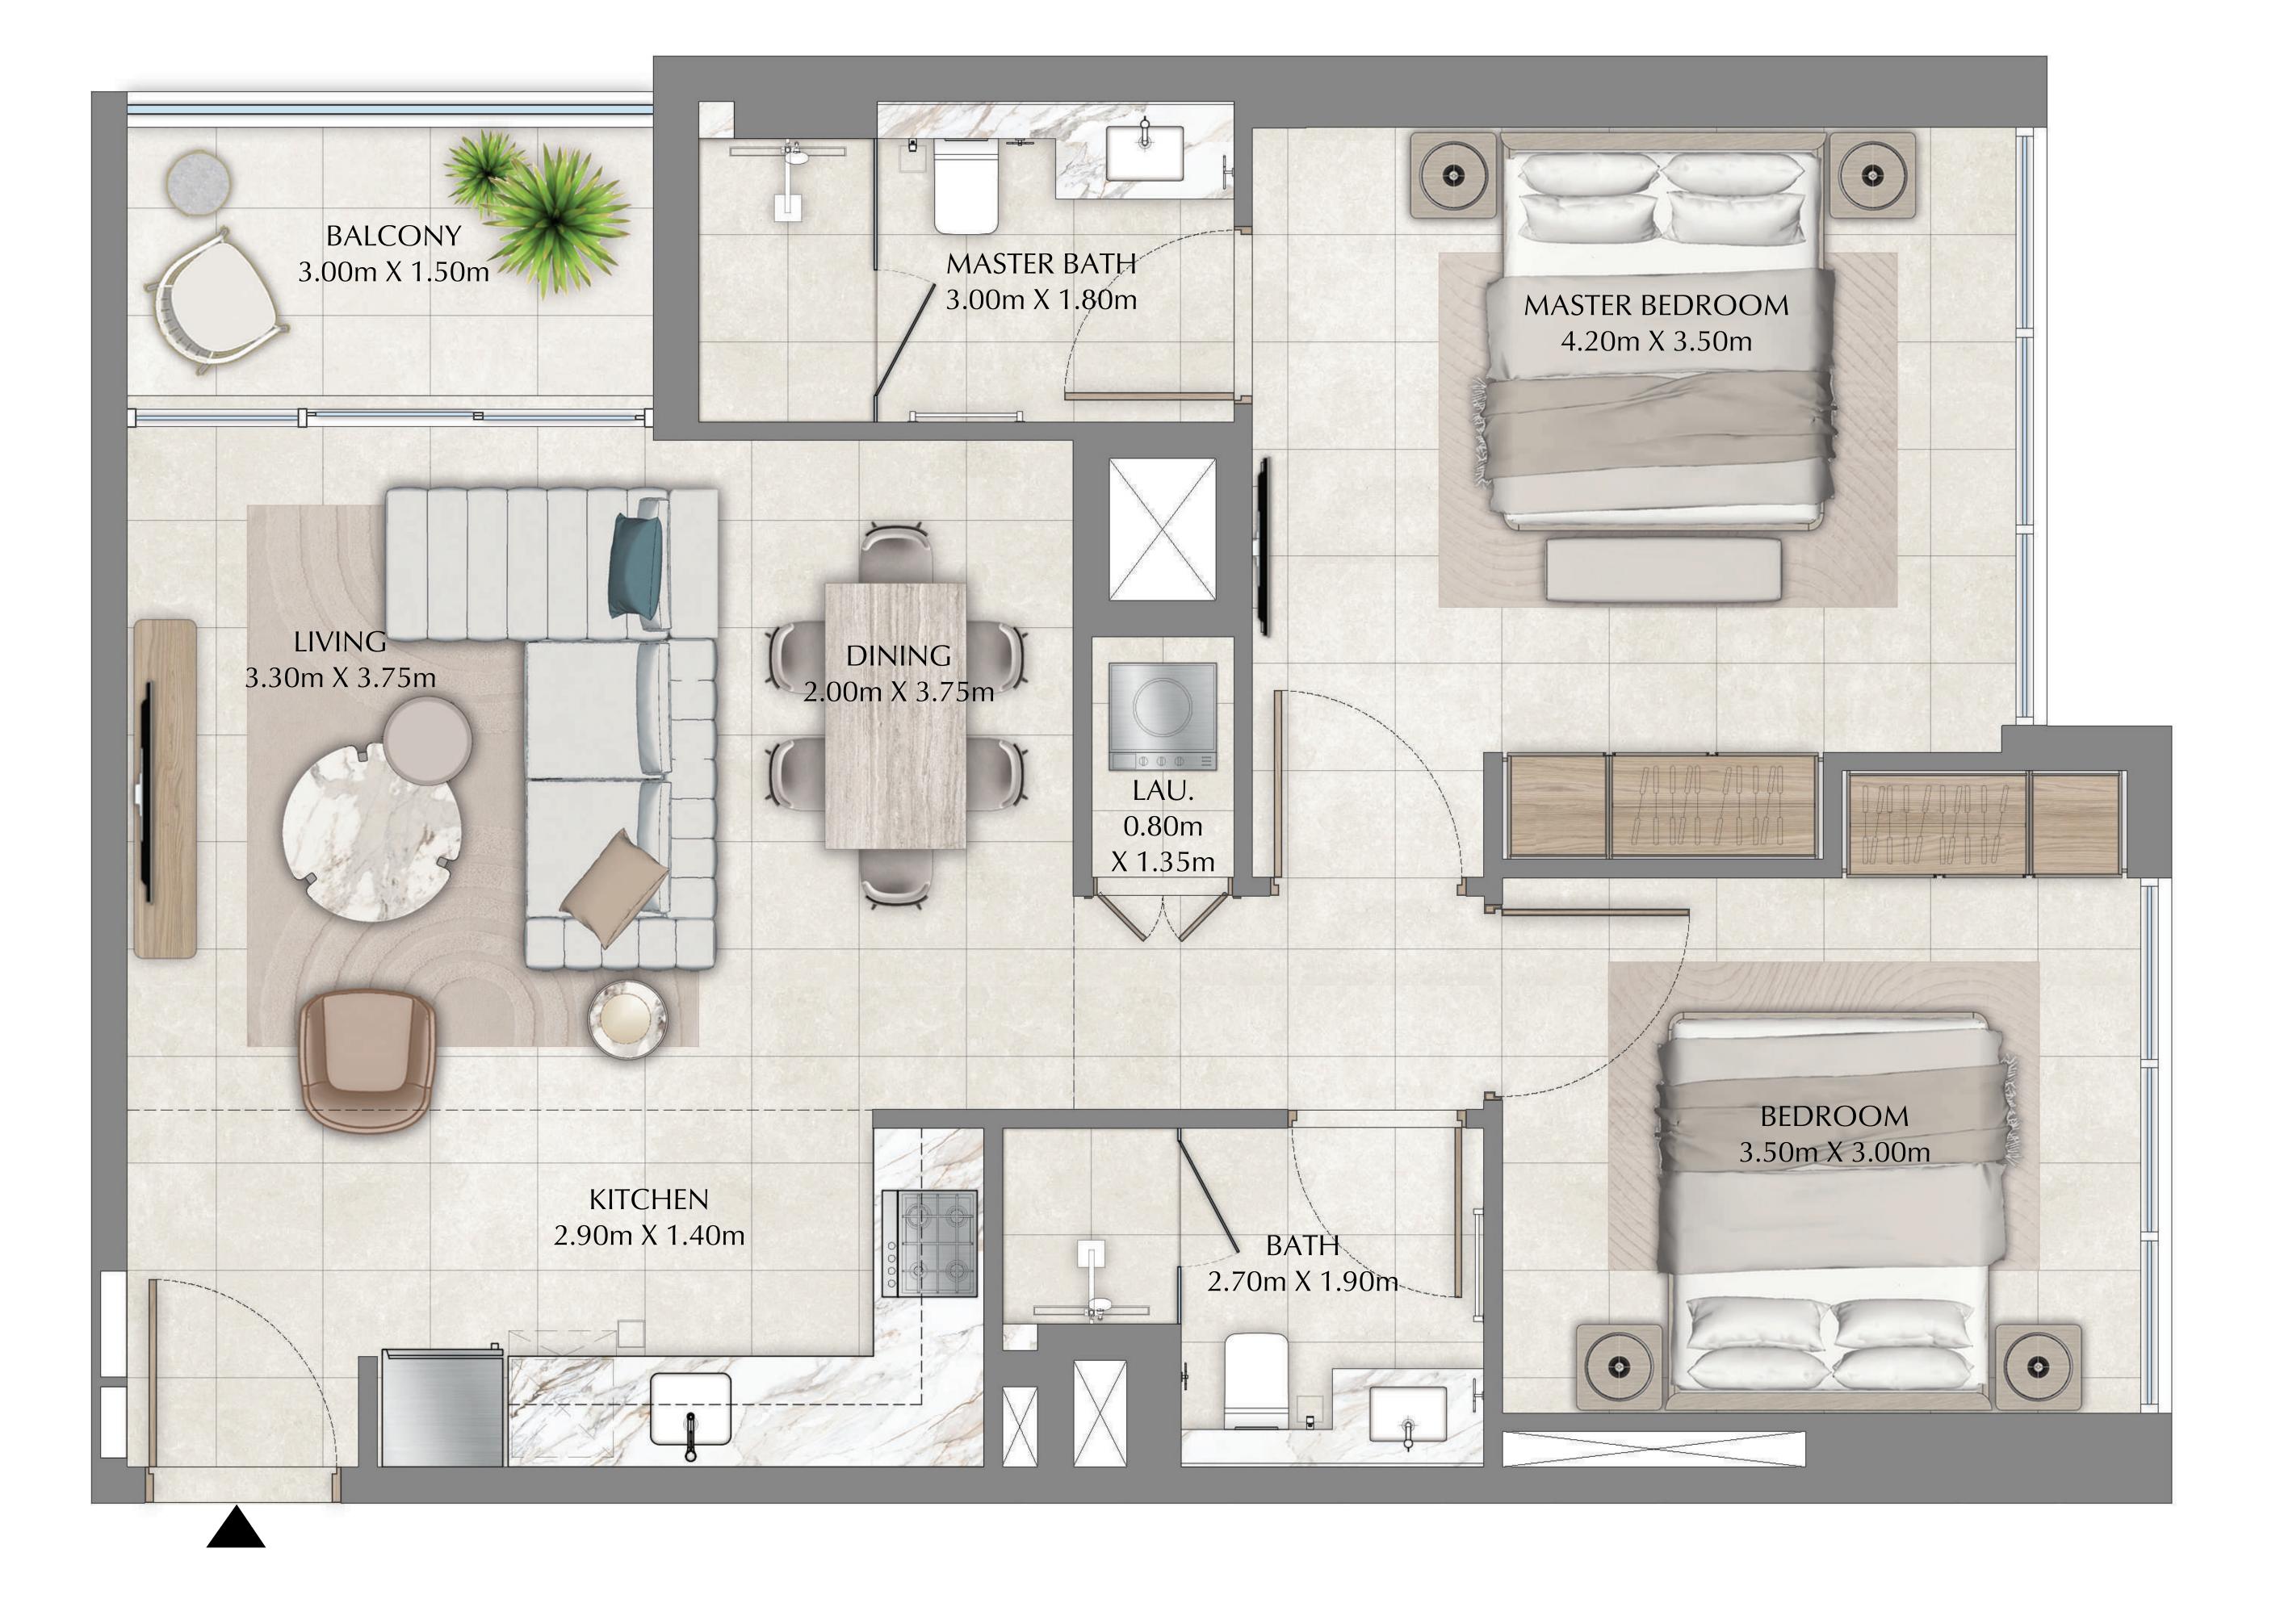

- 46.45 SQ.M.
- 14.04 SQ.M.
- 60.49 SQ.M.

|              | LEVEL 01 | UNIT 07 |
|--------------|----------|---------|
|              |          |         |
| SUITE AREA   | 856.27   | SQ.FT.  |
| BALCONY AREA | 175.77   | SQ.FT.  |
| TOTAL AREA   | 1032.04  | SQ.FT.  |

KEY PLAN

FLOOR PLAN 1. All dimensions are in imperial and metric, and measured from finish to finish excluding construction tolerances. 2. All materials, dimensions, and drawings are approximate only. 3. Information is subject to change without notice, at developer's absolute discretion. 4. Actual area may vary from the stated area. 5. Drawings not to scale. 6. All images used are for illustrative purposes only and do not represent the actual size, features, specifications, fittings, and furnishings. 7. The developer reserves the right to make revisions / alterations, at it's absolute discretion, without any liability whatsoever.