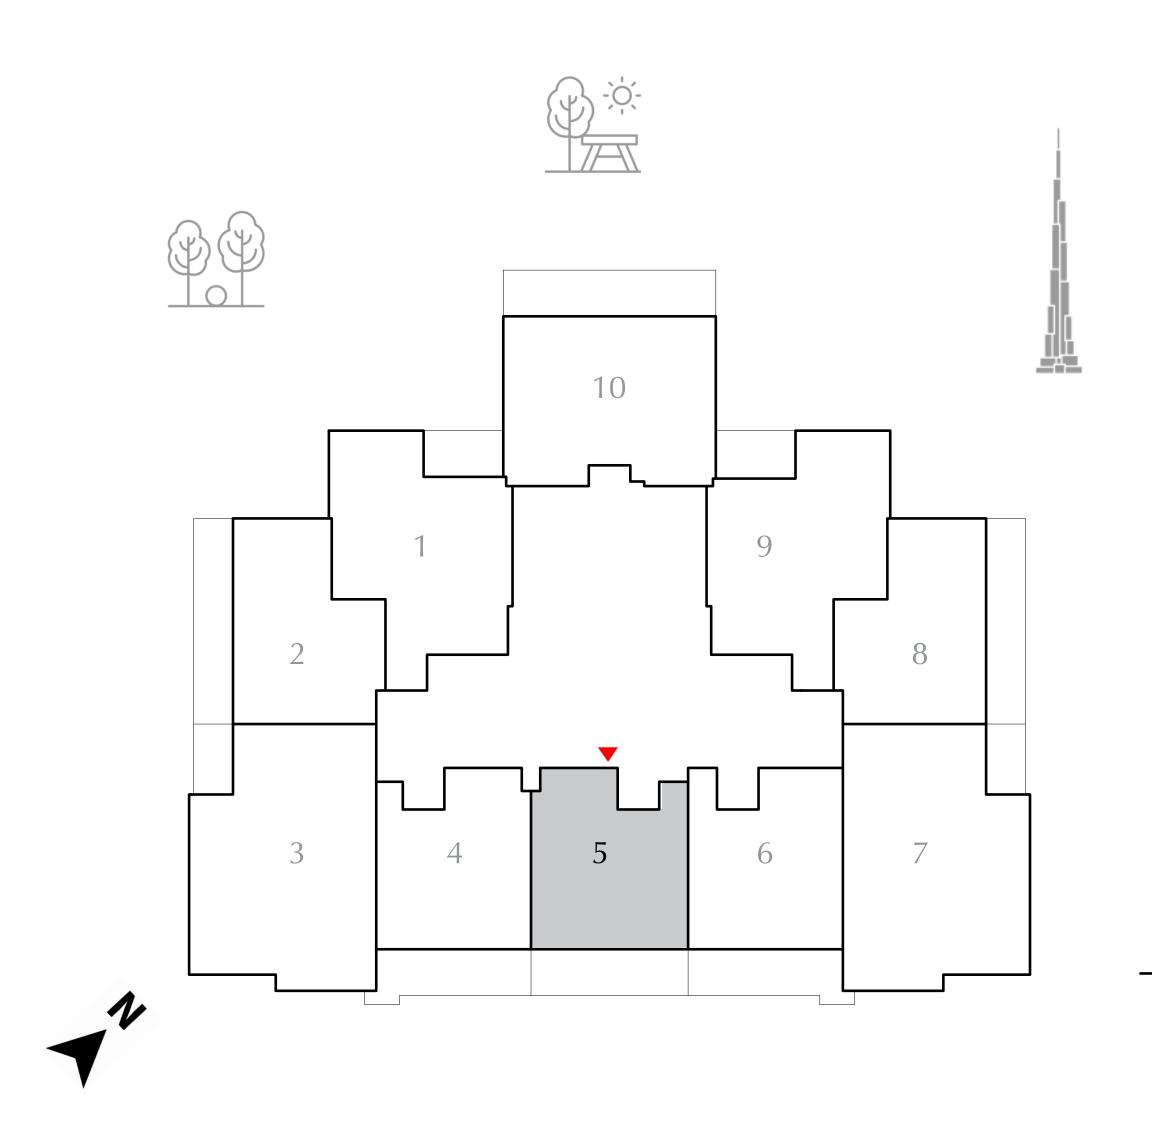

- 46.45 SQ.M.
- 14.04 SQ.M.
- 60.49 SQ.M.

|              | LEVEL 01 | UNIT 05   |
|--------------|----------|-----------|
|              |          |           |
| SUITE AREA   | 499.     | 98 SQ.FT. |
| BALCONY AREA | 148.     | 22 SQ.FT. |
| TOTAL AREA   | 648.     | 20 SQ.FT. |

KEY PLAN

FLOOR PLAN 1. All dimensions are in imperial and metric, and measured from finish to finish excluding construction tolerances. 2. All materials, dimensions, and drawings are approximate only. 3. Information is subject to change without notice, at developer's absolute discretion. 4. Actual area may vary from the stated area. 5. Drawings not to scale. 6. All images used are for illustrative purposes only and do not represent the actual size, features, specifications, fittings, and furnishings. 7. The developer reserves the right to make revisions / alterations, at it's absolute discretion, without any liability whatsoever.