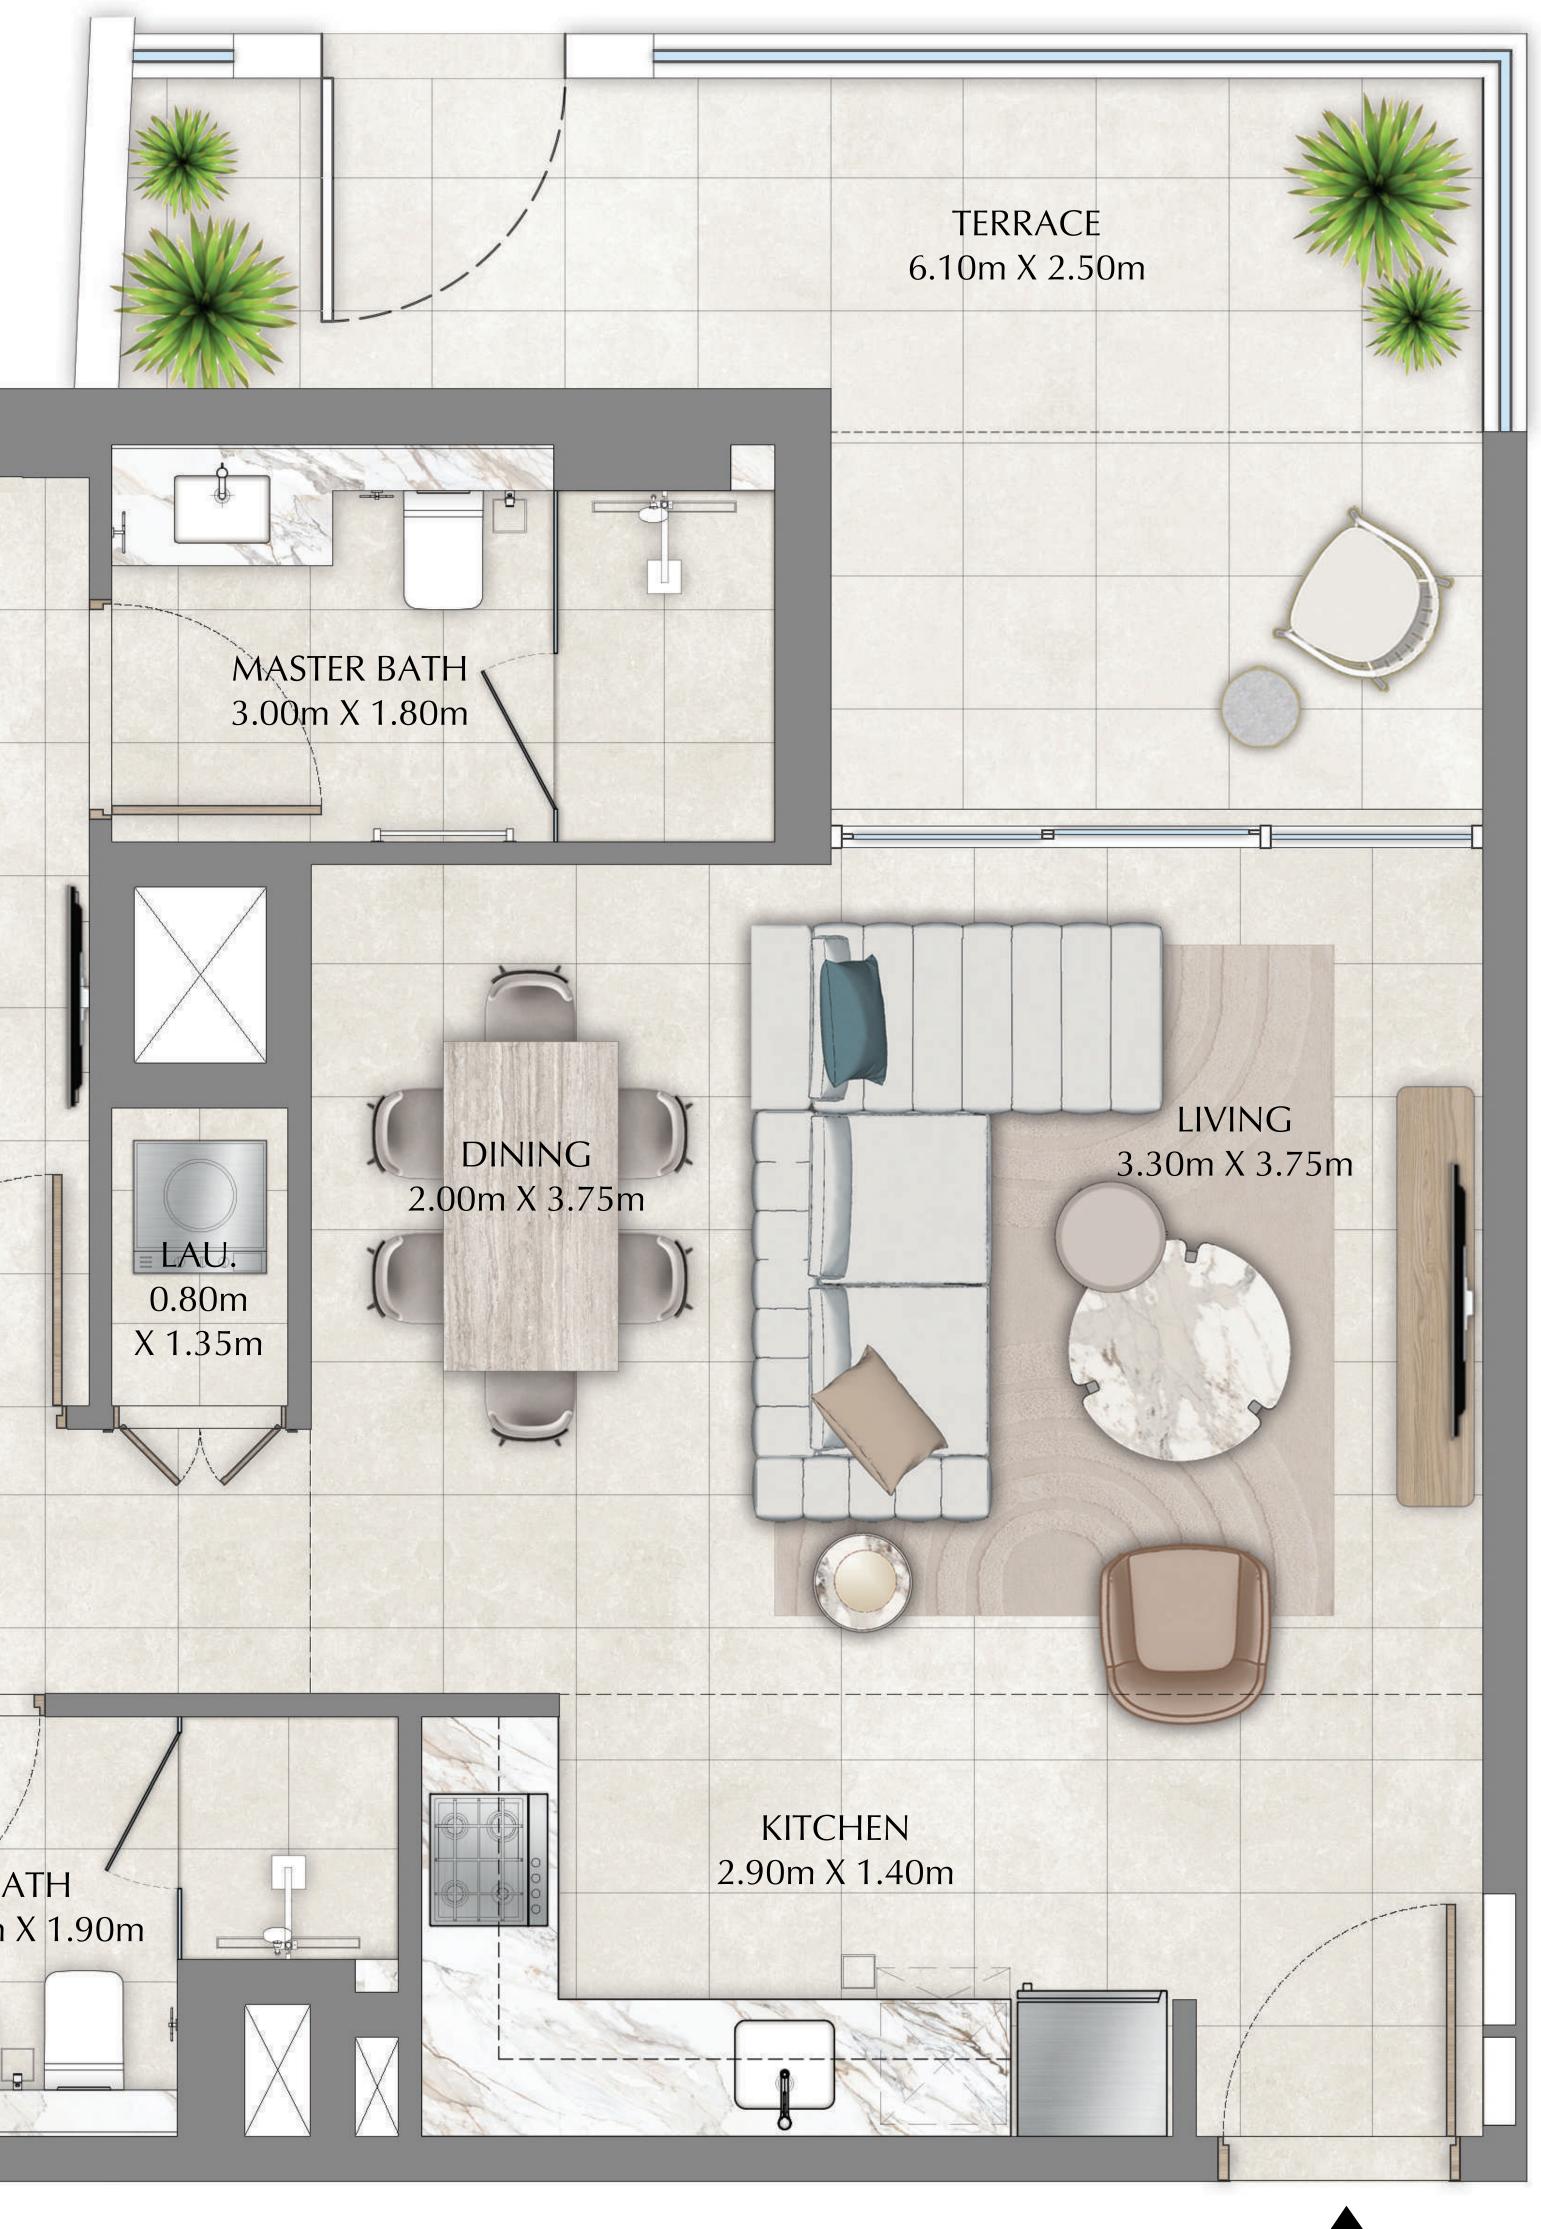

79.55 SQ.M.

16.33 SQ.M.

95.88 SQ.M.

**KEY SECTION** 

|              | LEVEL 01 | UNIT 04 |
|--------------|----------|---------|
|              |          |         |
| SUITE AREA   | 499.98   | SQ.FT.  |
| BALCONY AREA | 151.13   | SQ.FT.  |
| TOTAL AREA   | 651.11   | SQ.FT.  |

KEY PLAN

FLOOR PLAN 1. All dimensions are in imperial and metric, and measured from finish to finish excluding construction tolerances. 2. All materials, dimensions, and drawings are approximate only. 3. Information is subject to change without notice, at developer's absolute discretion. 4. Actual area may vary from the stated area. 5. Drawings not to scale. 6. All images used are for illustrative purposes only and do not represent the actual size, features, specifications, fittings, and furnishings. 7. The developer reserves the right to make revisions / alterations, at it's absolute discretion, without any liability whatsoever.