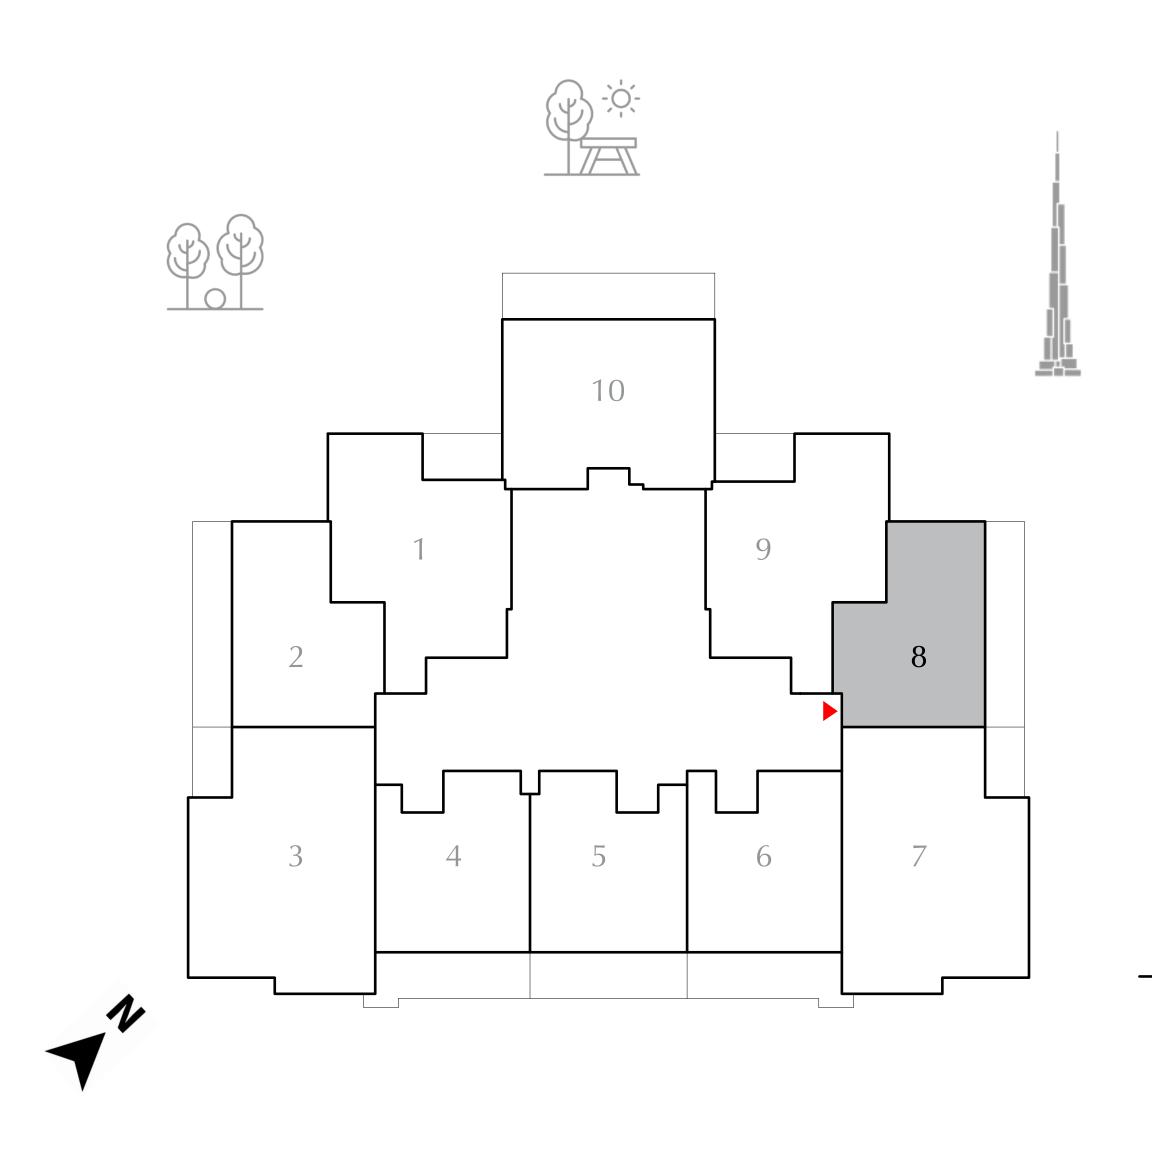

79.53 SQ.M.

5.48 SQ.M.

85.01 SQ.M.

**KEY SECTION** 

| LEVELS | 02 - 17 | UNIT 08 |
|--------|---------|---------|
|        |         |         |

| SUITE AREA   | 494.17 SQ.FT. |
|--------------|---------------|
| BALCONY AREA | 163.40 SQ.FT. |
| TOTAL AREA   | 657.57 SQ.FT. |

KEY PLAN

FLOOR PLAN 1. All dimensions are in imperial and metric, and measured from finish to finish excluding construction tolerances. 2. All materials, dimensions, and drawings are approximate only. 3. Information is subject to change without notice, at developer's absolute discretion. 4. Actual area may vary from the stated area. 5. Drawings not to scale. 6. All images used are for illustrative purposes only and do not represent the actual size, features, specifications, fittings, and furnishings. 7. The developer reserves the right to make revisions / alterations, at it's absolute discretion, without any liability whatsoever.

- 45.91 SQ.M.
- 15.18 SQ.M.
- 61.09 SQ.M.

**KEY SECTION** 

LEVELS 02 - 17 UNIT 09

| SUITE AREA   | 649.82 SQ.FT. |
|--------------|---------------|
| BALCONY AREA | 80.62 SQ.FT.  |
| TOTAL AREA   | 730.44 SQ.FT. |