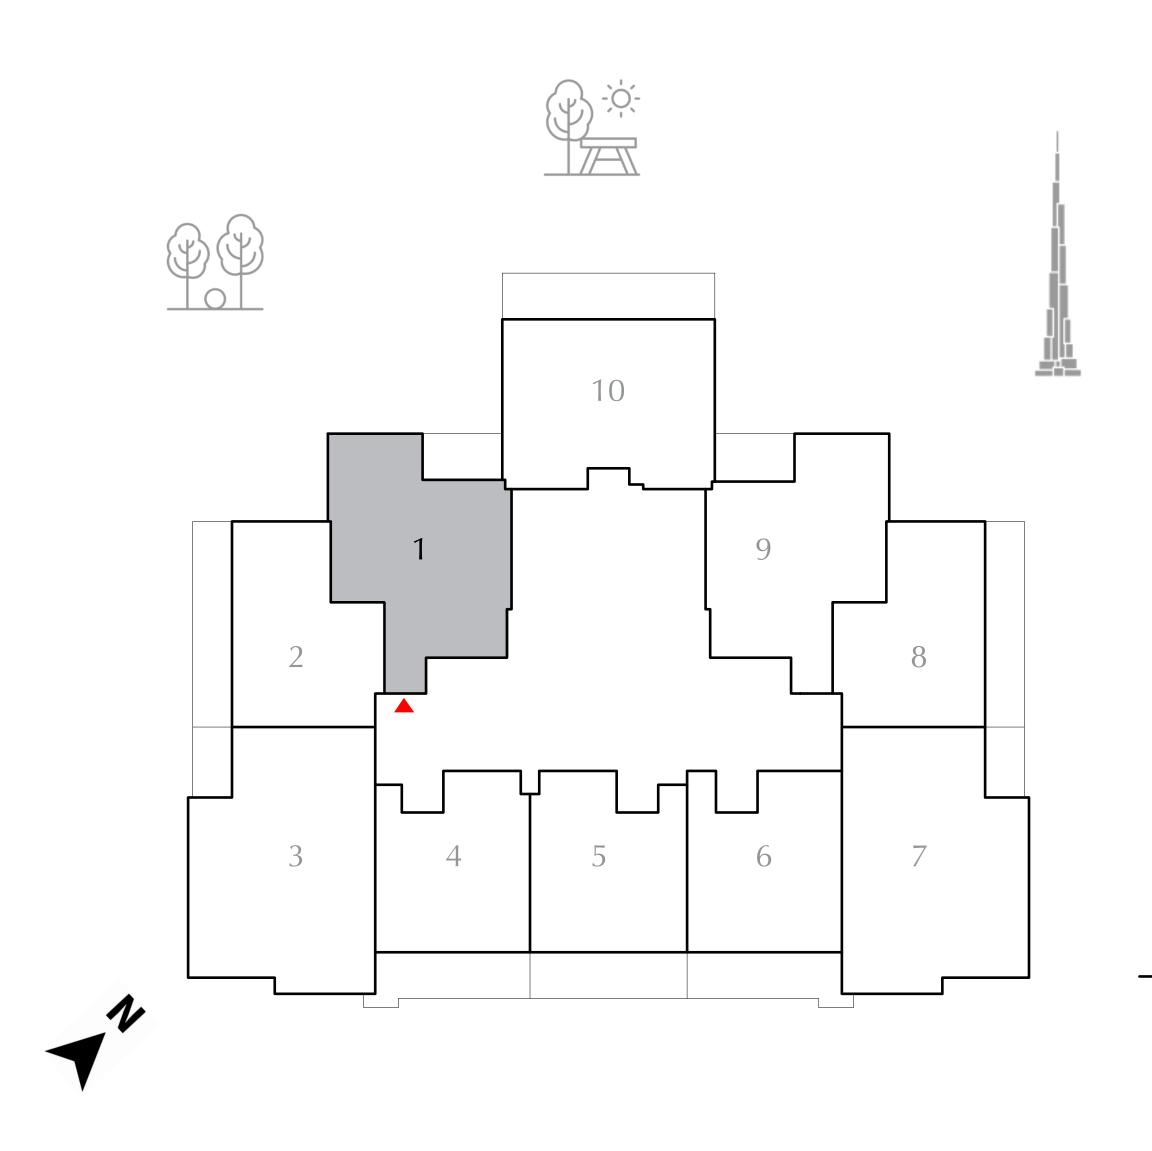

KEY PLAN

FLOOR PLAN 1. All dimensions are in imperial and metric, and measured from finish to finish excluding construction tolerances. 2. All materials, dimensions, and drawings are approximate only. 3. Information is subject to change without notice, at developer's absolute discretion. 4. Actual area may vary from the stated area. 5. Drawings not to scale. 6. All images used are for illustrative purposes only and do not represent the actual size, features, specifications, fittings, and furnishings. 7. The developer reserves the right to make revisions / alterations, at it's absolute discretion, without any liability whatsoever.

## UNIT PLANS

|              | LEVEL 01 | UNIT 01 |
|--------------|----------|---------|
|              |          |         |
| SUITE AREA   | 649.49   | SQ.FT.  |
| BALCONY AREA | 80.62    | SQ.FT.  |
| TOTAL AREA   | 730.12   | SQ.FT.  |