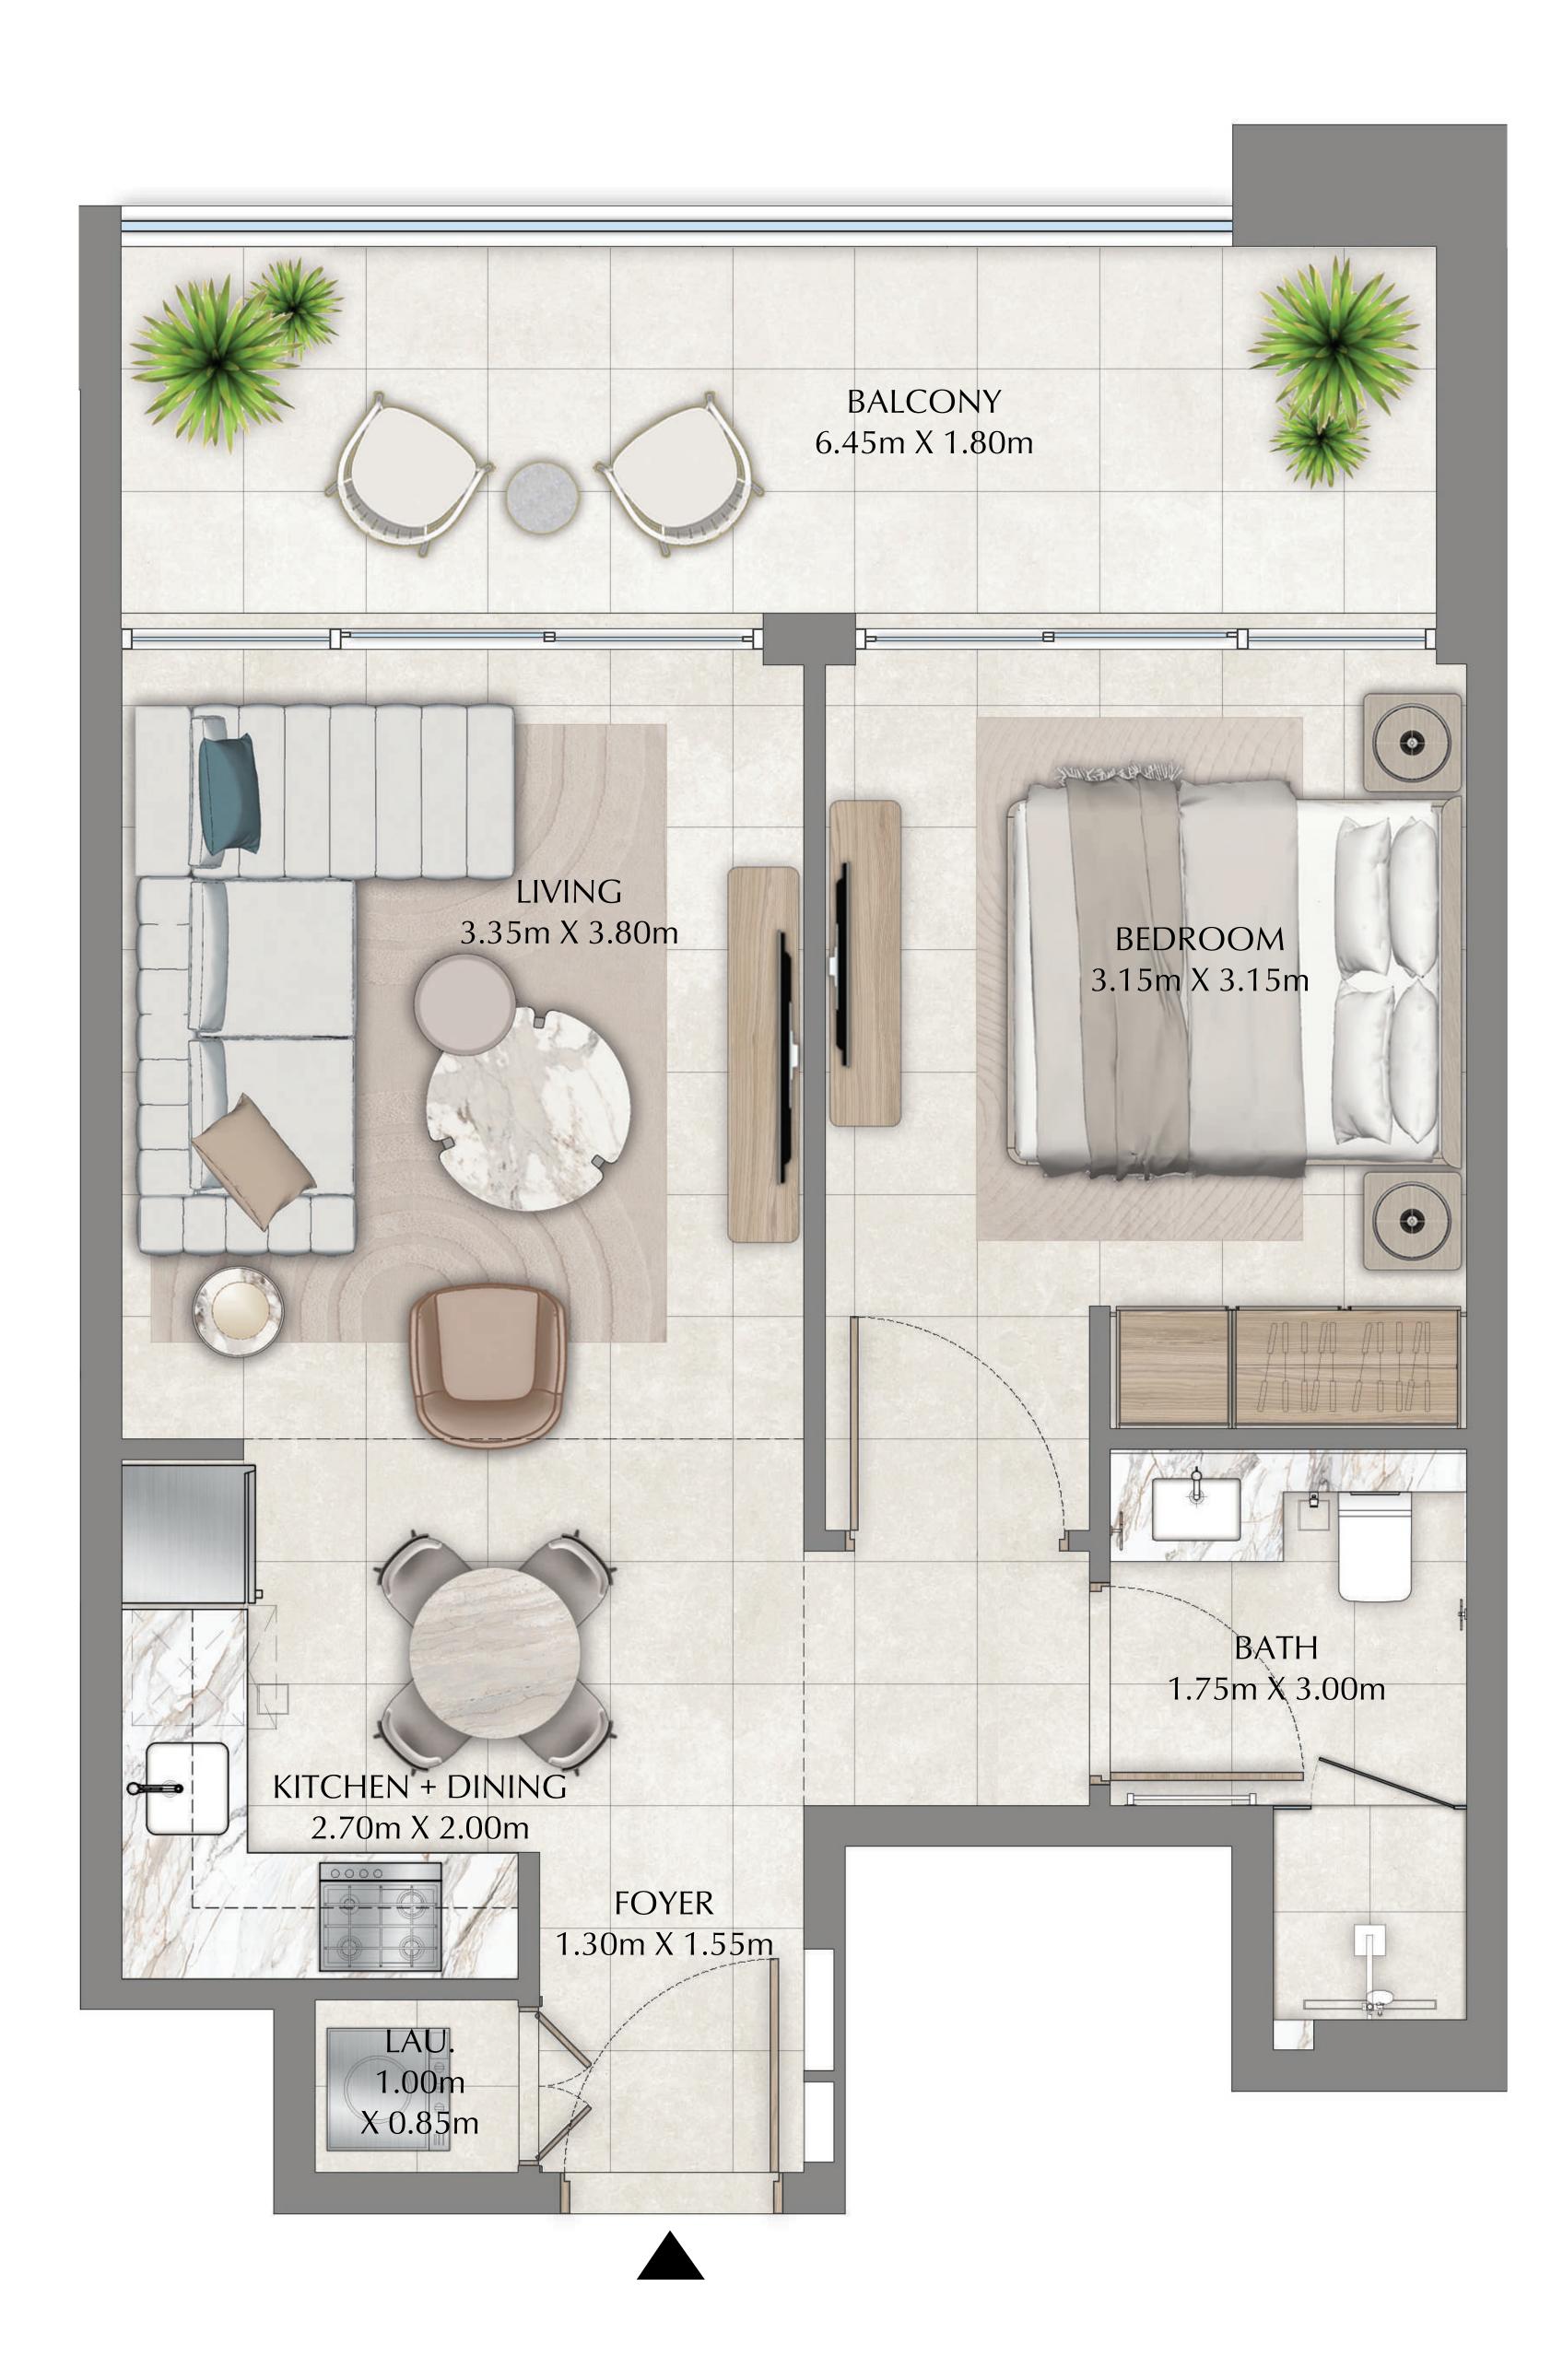

## LEVELS 02 - 17

UNIT PLANS

LEVELS 02 - 17 UNIT 01

| SUITE AREA   | 649.82 SQ.FT. |
|--------------|---------------|
| BALCONY AREA | 80.62 SQ.FT.  |
| TOTAL AREA   | 730.44 SQ.FT. |

KEY PLAN

FLOOR PLAN 1. All dimensions are in imperial and metric, and measured from finish to finish excluding construction tolerances. 2. All materials, dimensions, and drawings are approximate only. 3. Information is subject to change without notice, at developer's absolute discretion. 4. Actual area may vary from the stated area. 5. Drawings not to scale. 6. All images used are for illustrative purposes only and do not represent the actual size, features, specifications, fittings, and furnishings. 7. The developer reserves the right to make revisions / alterations, at it's absolute discretion, without any liability whatsoever.

60.37 SQ.M.

7.49 SQ.M.

67.86 SQ.M.

**KEY SECTION** 

| SUITE AREA   | 494.17 SQ.FT. |
|--------------|---------------|
| BALCONY AREA | 163.40 SQ.FT. |
| TOTAL AREA   | 657.57 SQ.FT. |

KEY PLAN

FLOOR PLAN 1. All dimensions are in imperial and metric, and measured from finish to finish excluding construction tolerances. 2. All materials, dimensions, and drawings are approximate only. 3. Information is subject to change without notice, at developer's absolute discretion. 4. Actual area may vary from the stated area. 5. Drawings not to scale. 6. All images used are for illustrative purposes only and do not represent the actual size, features, specifications, fittings, and furnishings. 7. The developer reserves the right to make revisions / alterations, at it's absolute discretion, without any liability whatsoever.