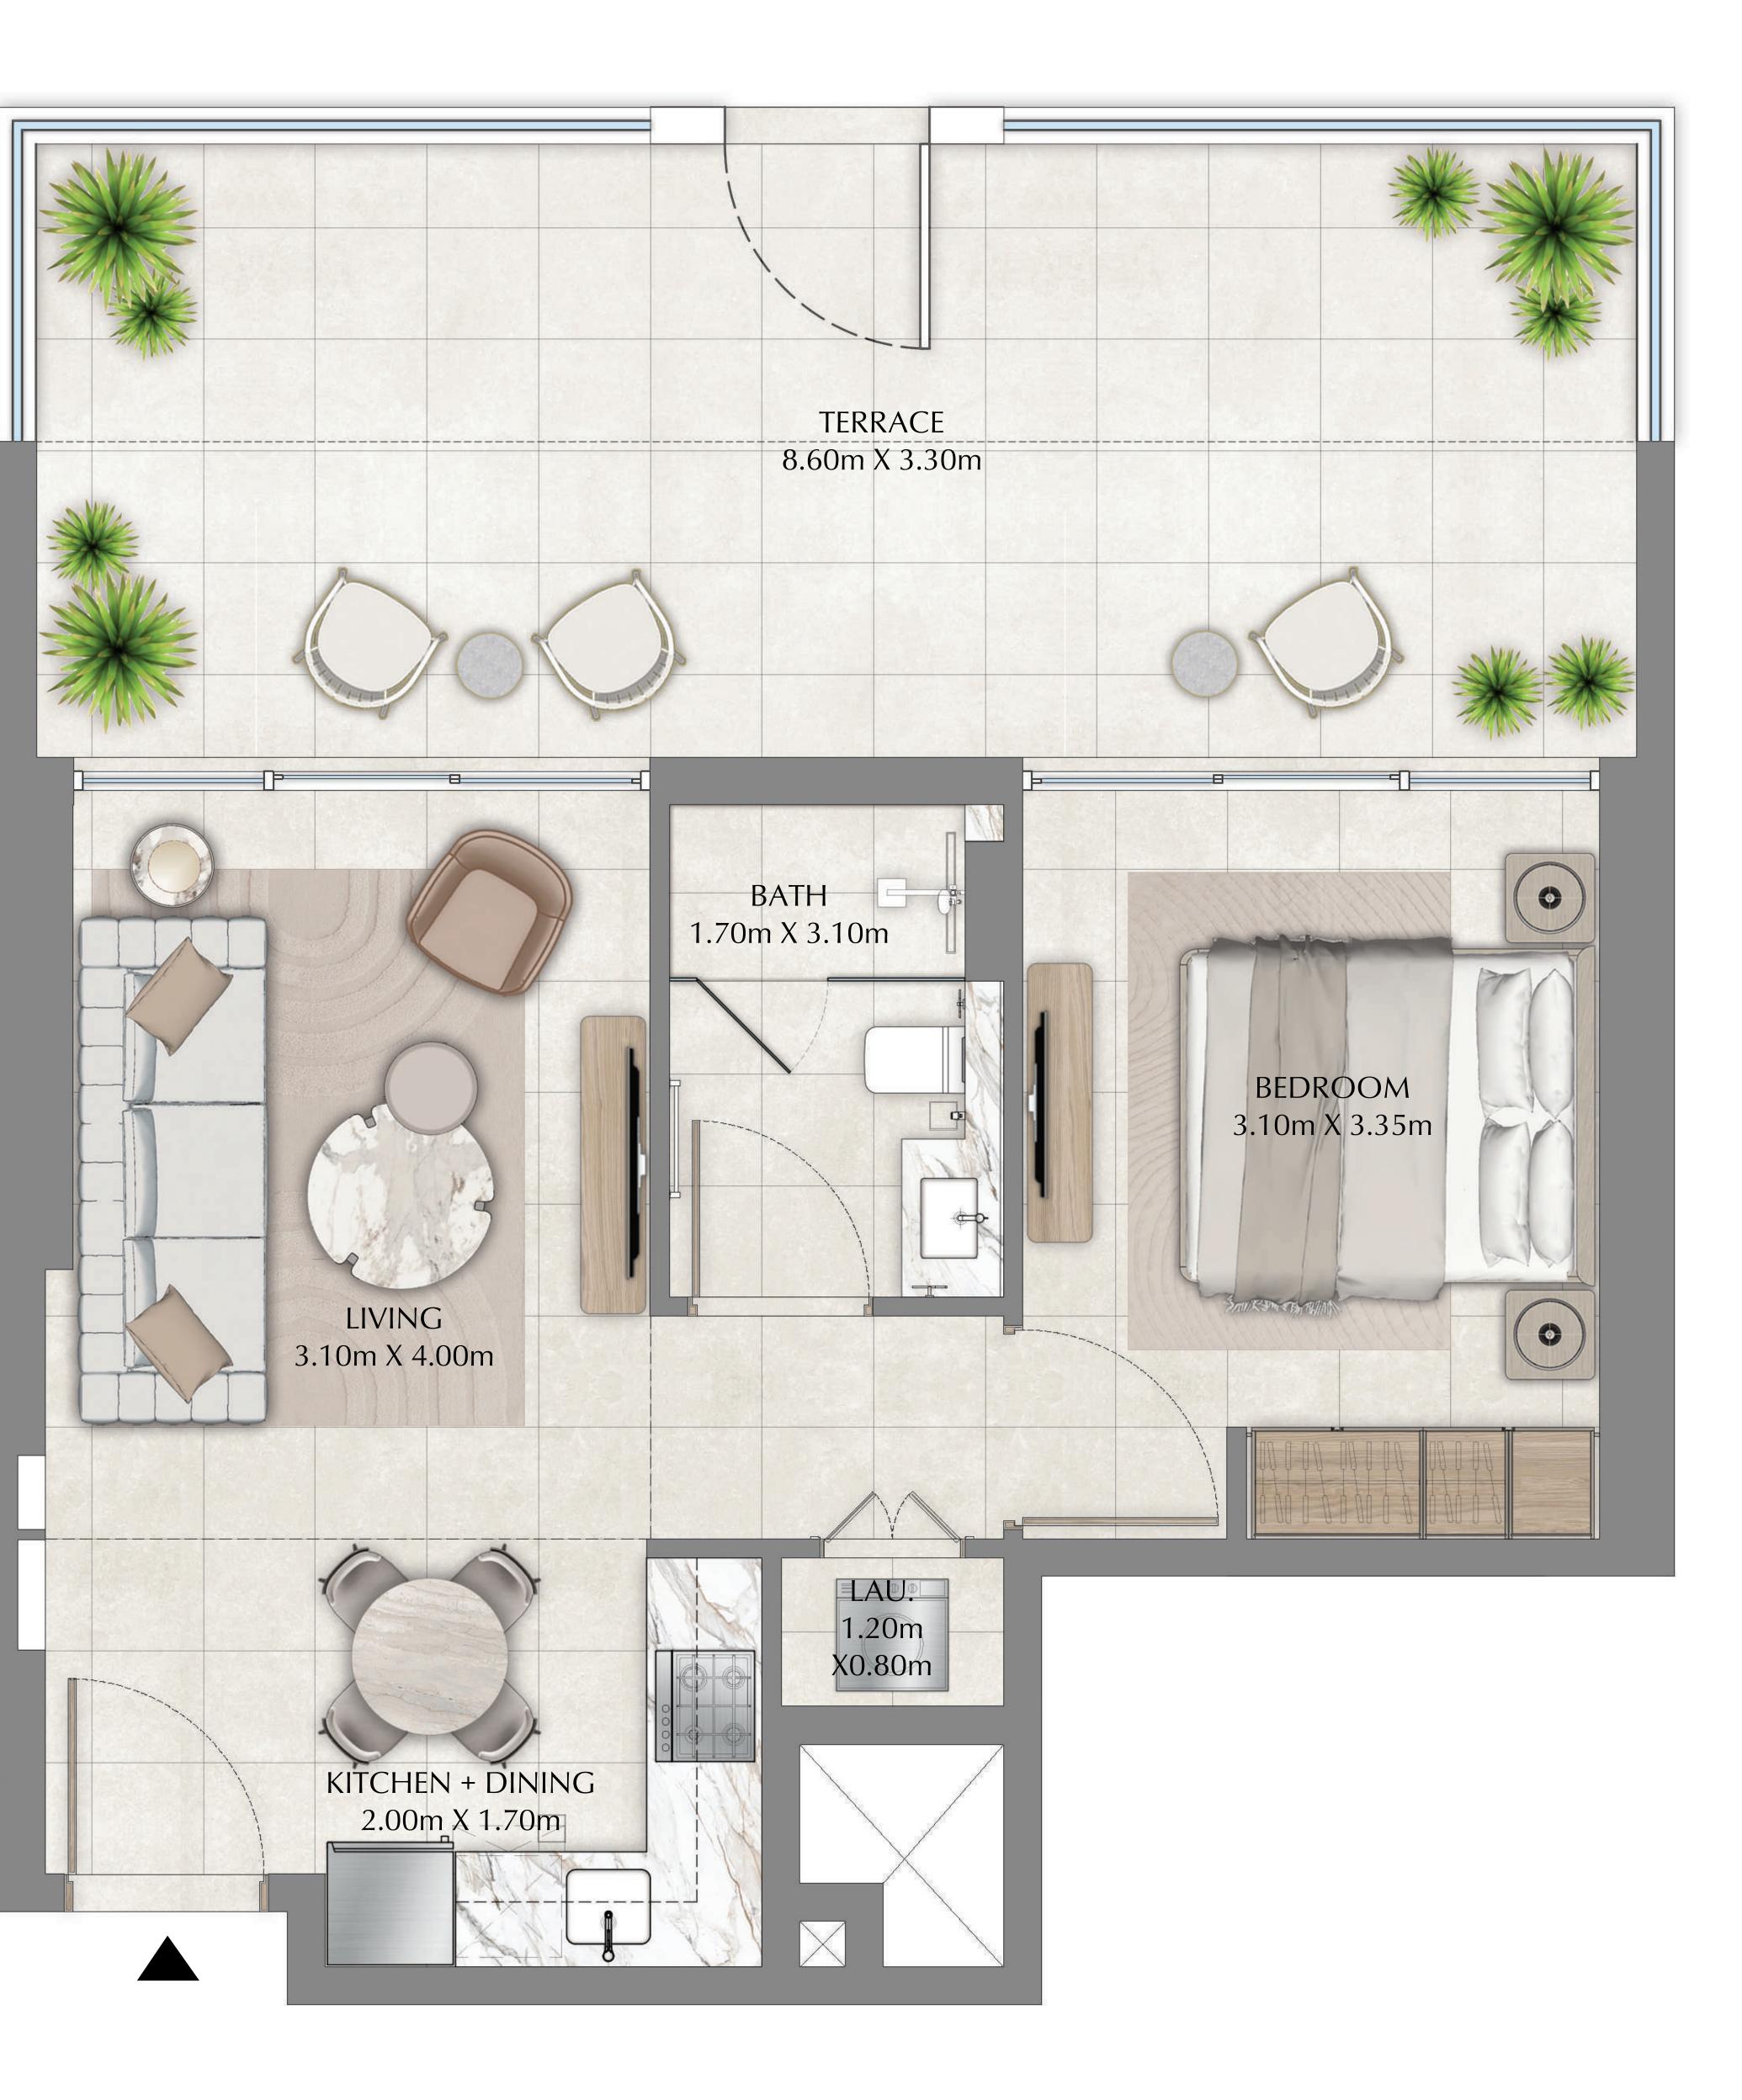

60.34 SQ.M.

7.49 SQ.M.

67.83 SQ.M.

|              | LEVEL 01 | UNIT 02   |
|--------------|----------|-----------|
|              |          |           |
| SUITE AREA   | 494.1    | 17 SQ.FT. |
| BALCONY AREA | 333.9    | 90 SQ.FT. |
| TOTAL AREA   | 828.0    | )7 SQ.FT. |

KEY PLAN

FLOOR PLAN 1. All dimensions are in imperial and metric, and measured from finish to finish excluding construction tolerances. 2. All materials, dimensions, and drawings are approximate only. 3. Information is subject to change without notice, at developer's absolute discretion. 4. Actual area may vary from the stated area. 5. Drawings not to scale. 6. All images used are for illustrative purposes only and do not represent the actual size, features, specifications, fittings, and furnishings. 7. The developer reserves the right to make revisions / alterations, at it's absolute discretion, without any liability whatsoever.