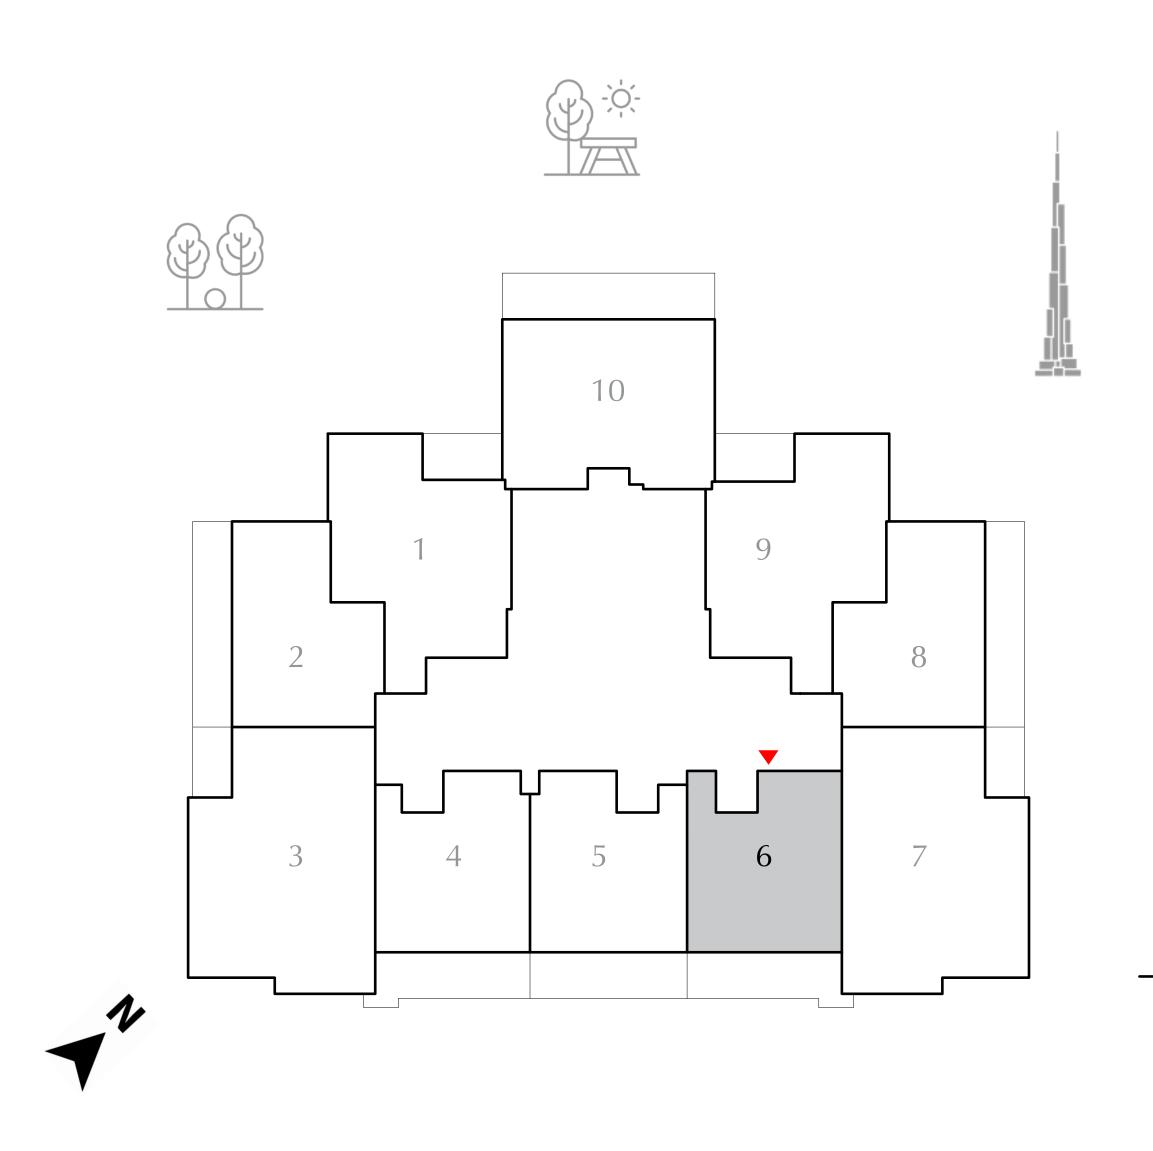

- 46.45 SQ.M.
- 13.77 SQ.M.
- 60.22 SQ.M.

|              | LEVEL 01 | UNIT 06 |
|--------------|----------|---------|
|              |          |         |
| SUITE AREA   | 499.98   | SQ.FT.  |
| BALCONY AREA | 151.13   | SQ.FT.  |
| TOTAL AREA   | 651.11   | SQ.FT.  |

KEY PLAN

FLOOR PLAN 1. All dimensions are in imperial and metric, and measured from finish to finish excluding construction tolerances. 2. All materials, dimensions, and drawings are approximate only. 3. Information is subject to change without notice, at developer's absolute discretion. 4. Actual area may vary from the stated area. 5. Drawings not to scale. 6. All images used are for illustrative purposes only and do not represent the actual size, features, specifications, fittings, and furnishings. 7. The developer reserves the right to make revisions / alterations, at it's absolute discretion, without any liability whatsoever.