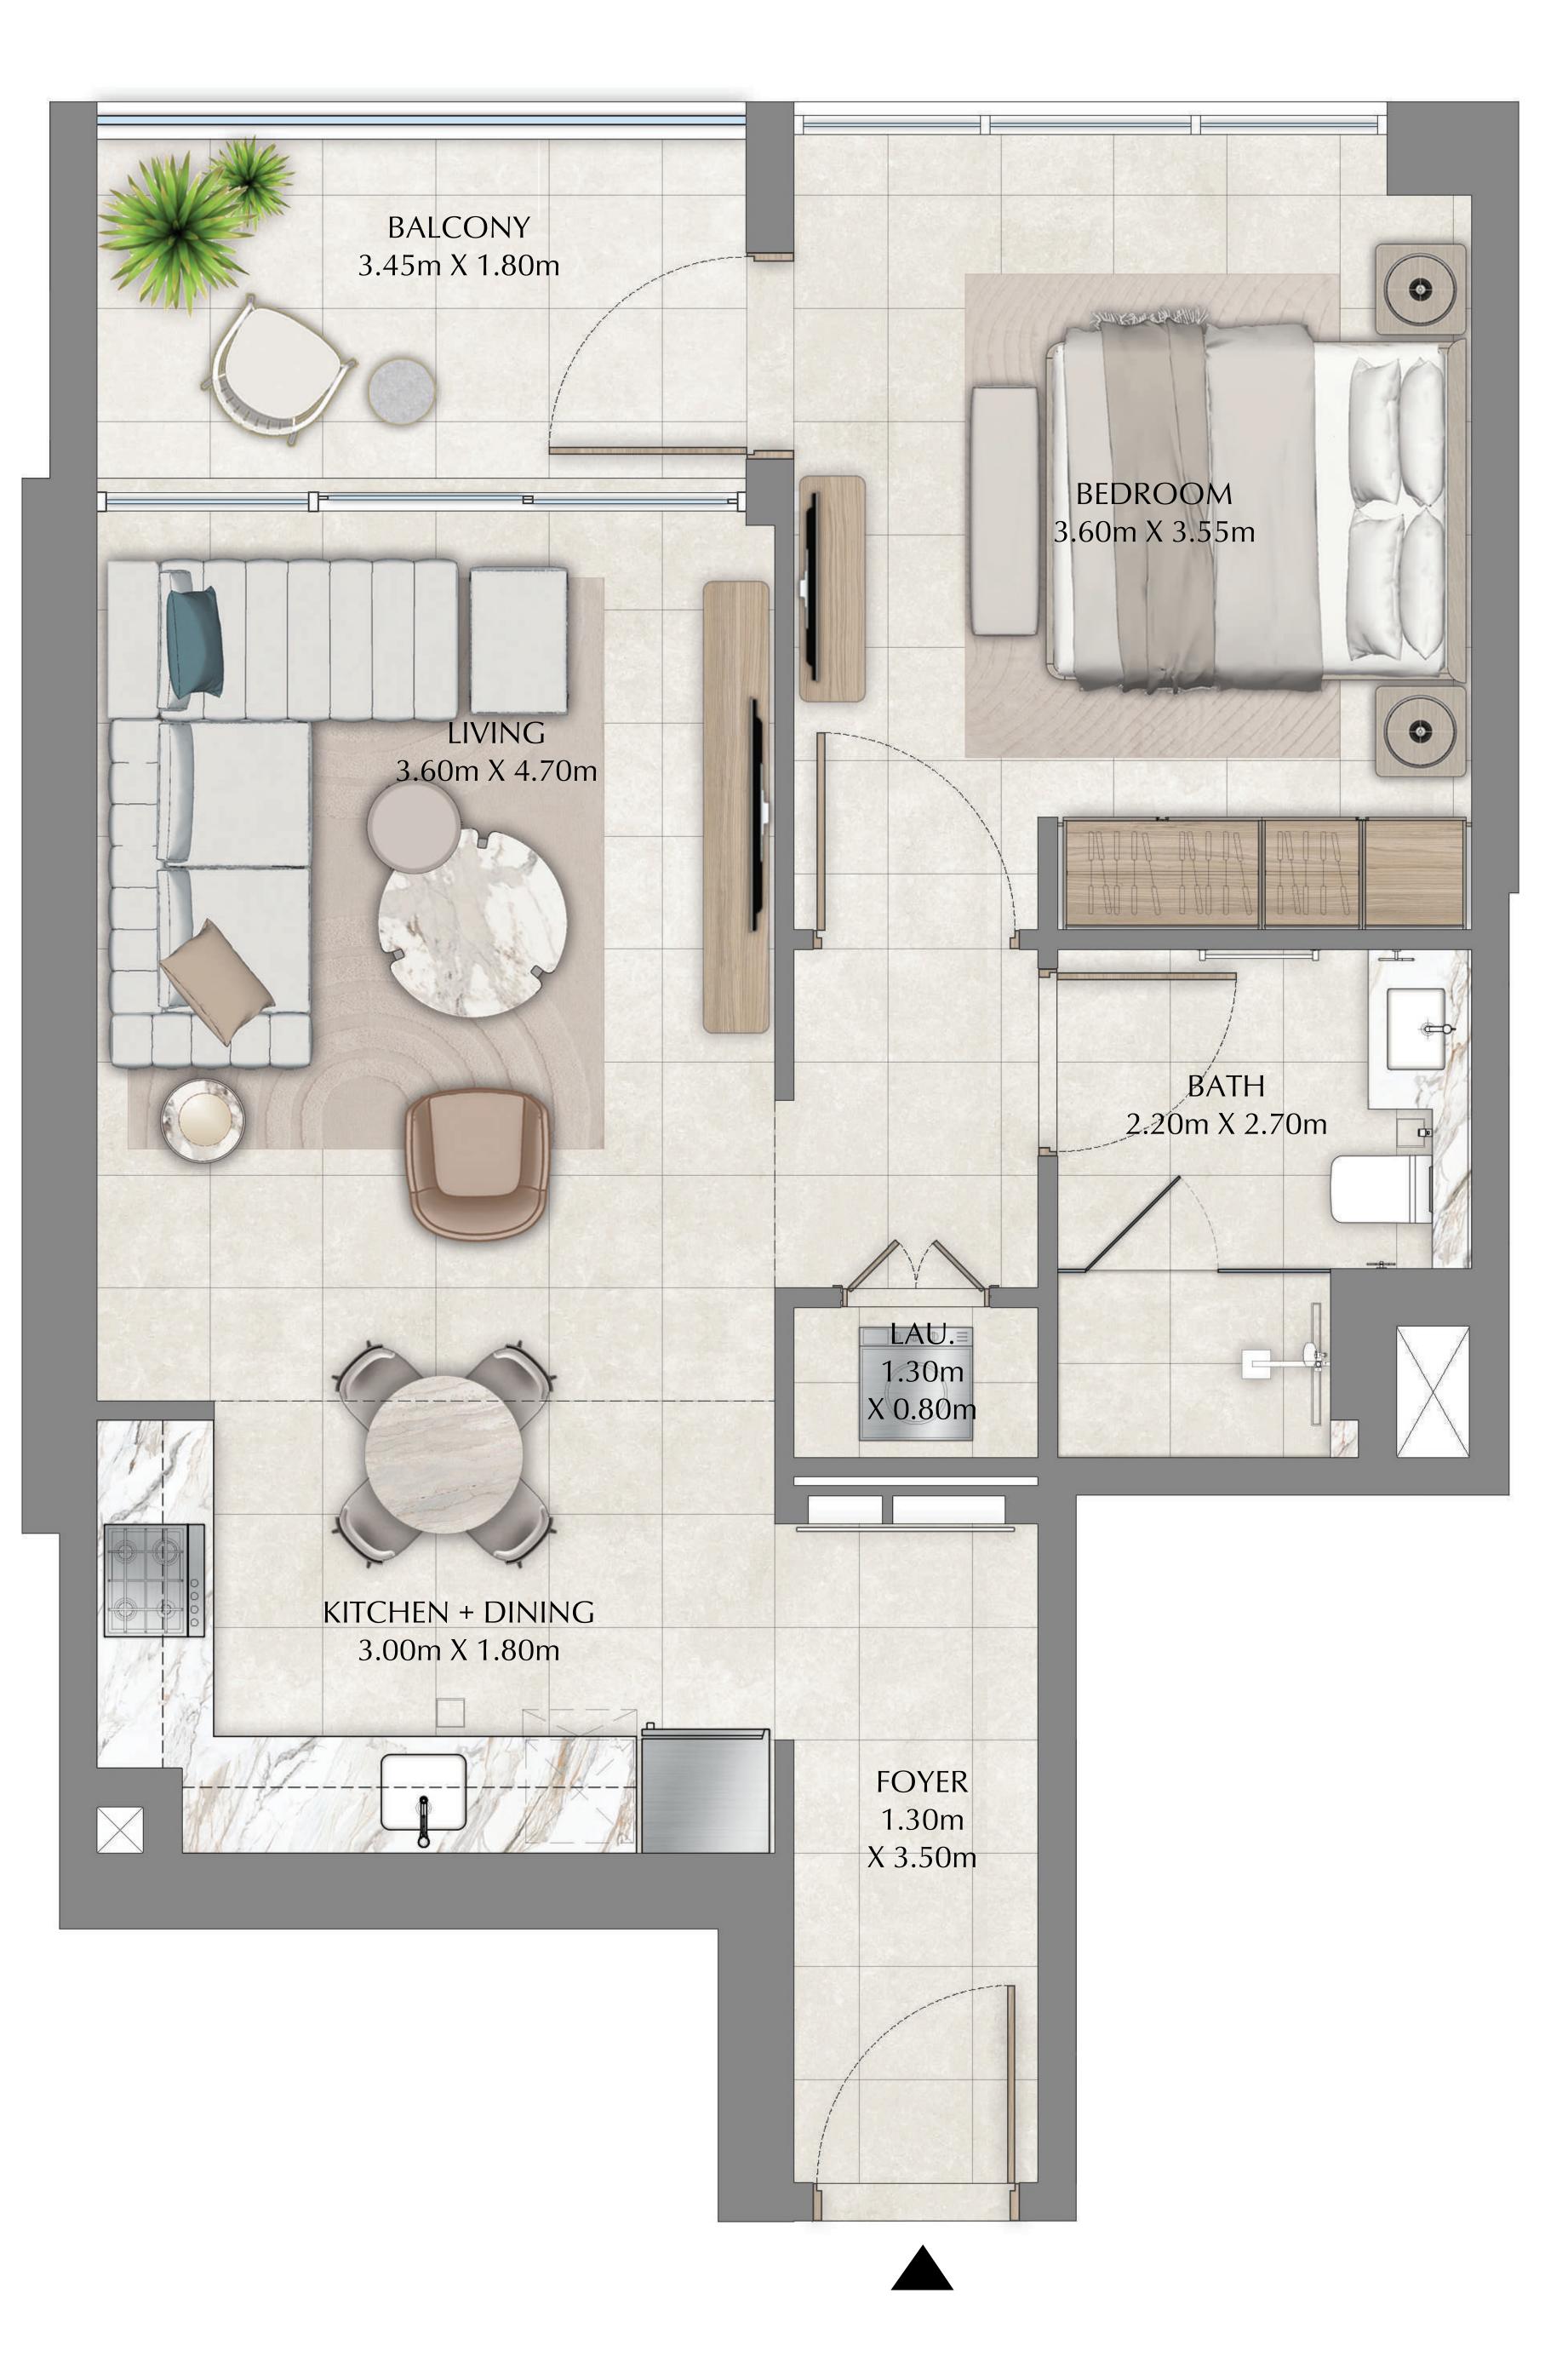

- 46.45 SQ.M.
- 14.04 SQ.M.
- 60.49 SQ.M.

|              | LEVEL 01 | UNIT 05   |
|--------------|----------|-----------|
|              |          |           |
| SUITE AREA   | 499.     | 98 SQ.FT. |
| BALCONY AREA | 148.     | 22 SQ.FT. |
| TOTAL AREA   | 648.     | 20 SQ.FT. |

KEY PLAN

FLOOR PLAN 1. All dimensions are in imperial and metric, and measured from finish to finish excluding construction tolerances. 2. All materials, dimensions, and drawings are approximate only. 3. Information is subject to change without notice, at developer's absolute discretion. 4. Actual area may vary from the stated area. 5. Drawings not to scale. 6. All images used are for illustrative purposes only and do not represent the actual size, features, specifications, fittings, and furnishings. 7. The developer reserves the right to make revisions / alterations, at it's absolute discretion, without any liability whatsoever.