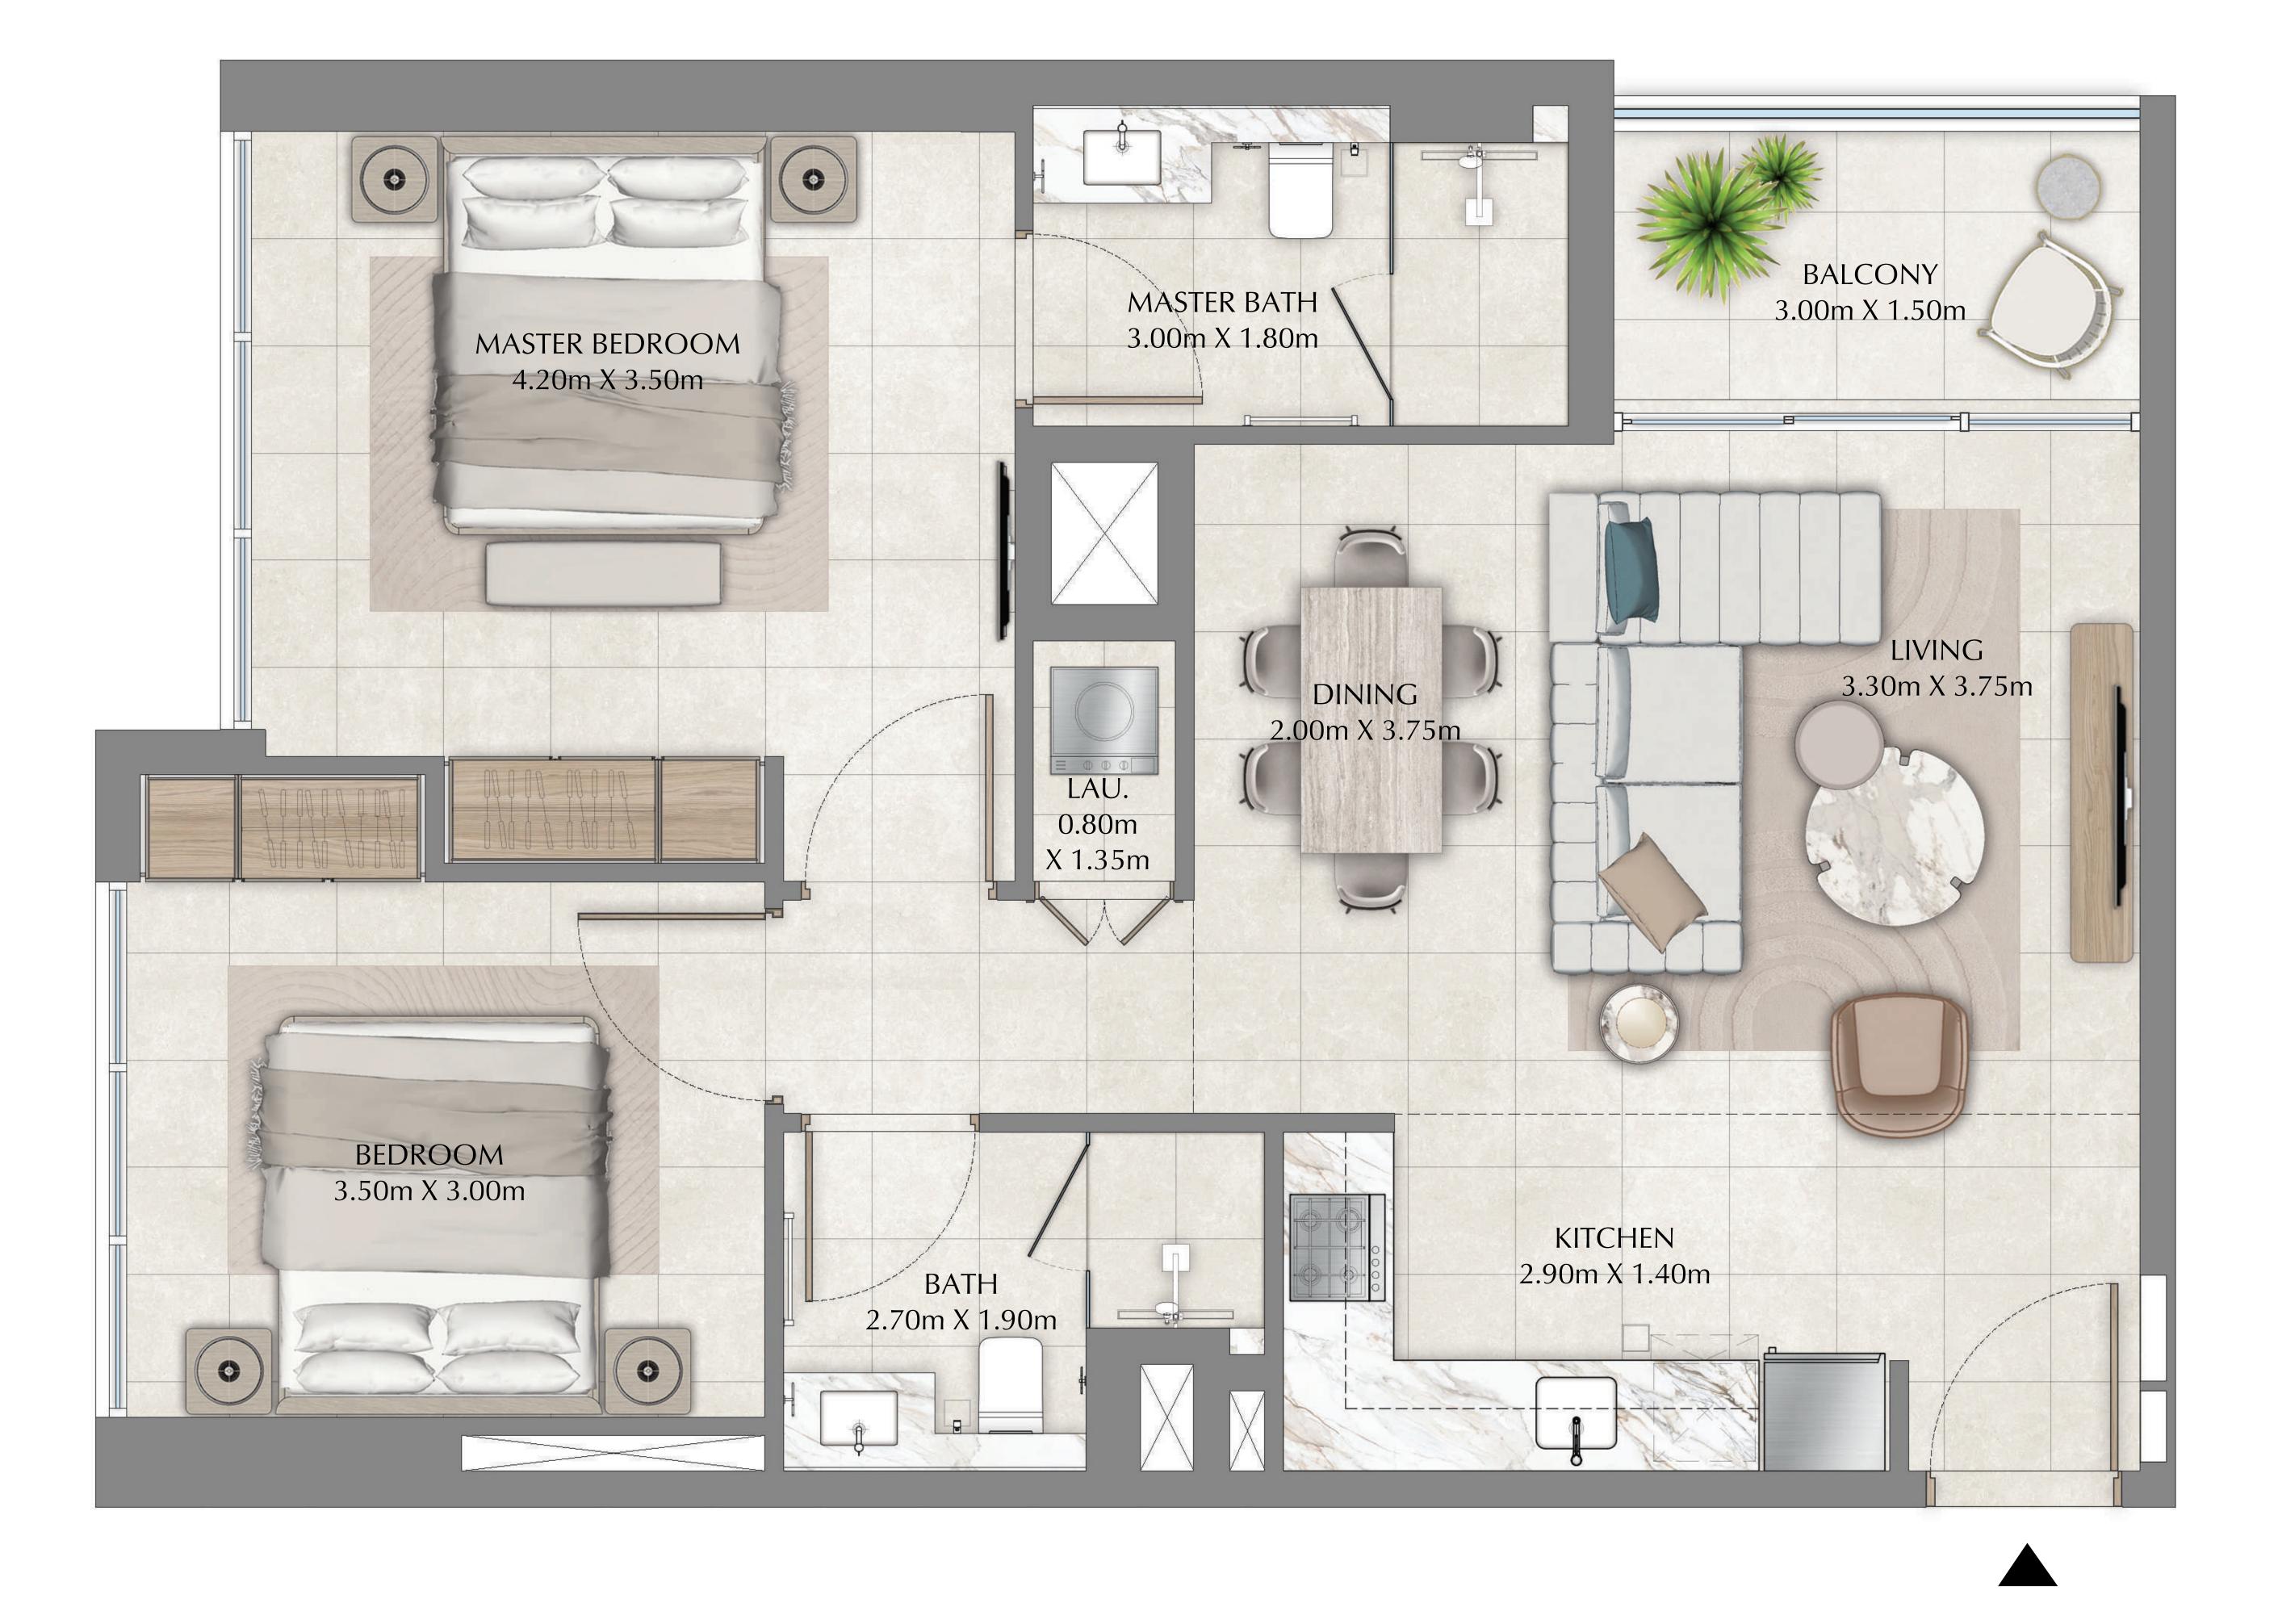

- 45.91 SQ.M.
- 31.02 SQ.M.
- 76.93 SQ.M.

**KEY SECTION** 

|              | LEVEL 01 | UNIT 03 |
|--------------|----------|---------|
|              |          |         |
| SUITE AREA   | 856.27   | SQ.FT.  |
| BALCONY AREA | 175.77   | SQ.FT.  |
| TOTAL AREA   | 1032.04  | SQ.FT.  |

KEY PLAN

FLOOR PLAN 1. All dimensions are in imperial and metric, and measured from finish to finish excluding construction tolerances. 2. All materials, dimensions, and drawings are approximate only. 3. Information is subject to change without notice, at developer's absolute discretion. 4. Actual area may vary from the stated area. 5. Drawings not to scale. 6. All images used are for illustrative purposes only and do not represent the actual size, features, specifications, fittings, and furnishings. 7. The developer reserves the right to make revisions / alterations, at it's absolute discretion, without any liability whatsoever.

79.55 SQ.M.

16.33 SQ.M.

95.88 SQ.M.

**KEY SECTION** 

|              | LEVEL 01 | UNIT 04 |
|--------------|----------|---------|
|              |          |         |
| SUITE AREA   | 499.98   | SQ.FT.  |
| BALCONY AREA | 151.13   | SQ.FT.  |
| TOTAL AREA   | 651.11   | SQ.FT.  |