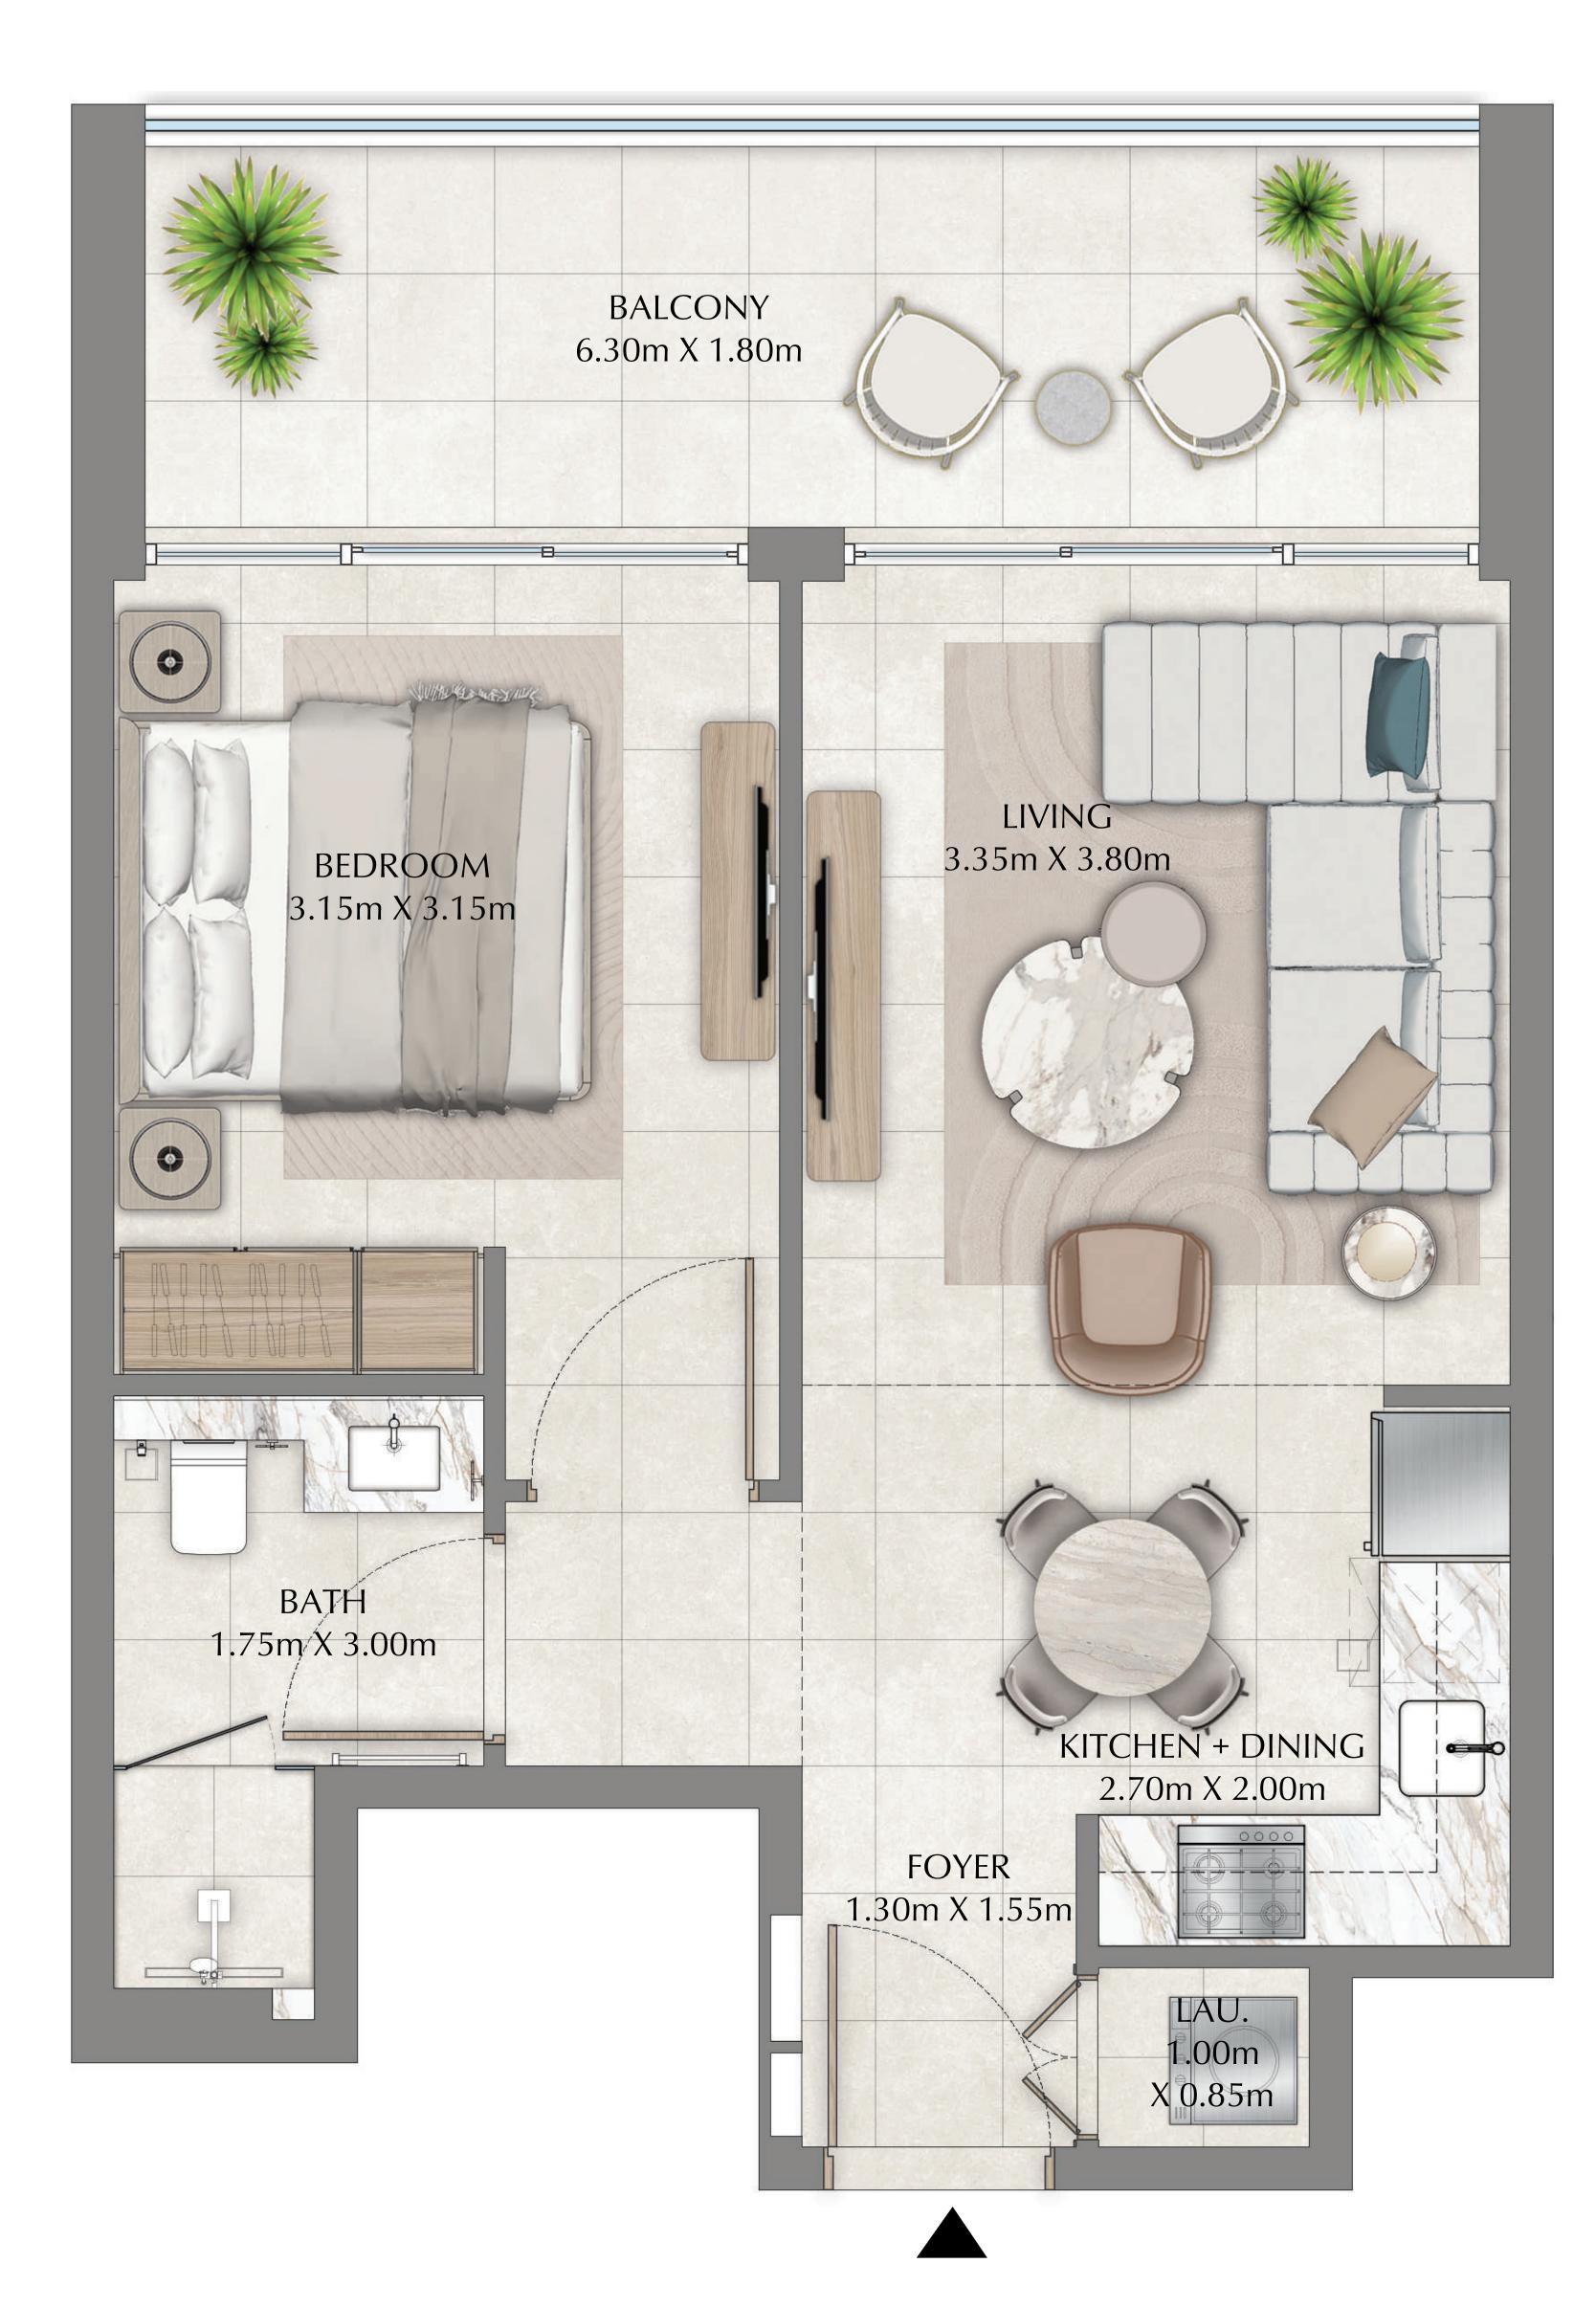

- 46.47 SQ.M.
- 14.32 SQ.M.
- 60.79 SQ.M.

| LEVELS | 02 - 17 | UNIT 05 |
|--------|---------|---------|
|        |         |         |

| SUITE AREA   | 499.98 SQ.FT. |
|--------------|---------------|
| BALCONY AREA | 148.22 SQ.FT. |
| TOTAL AREA   | 648.20 SQ.FT. |