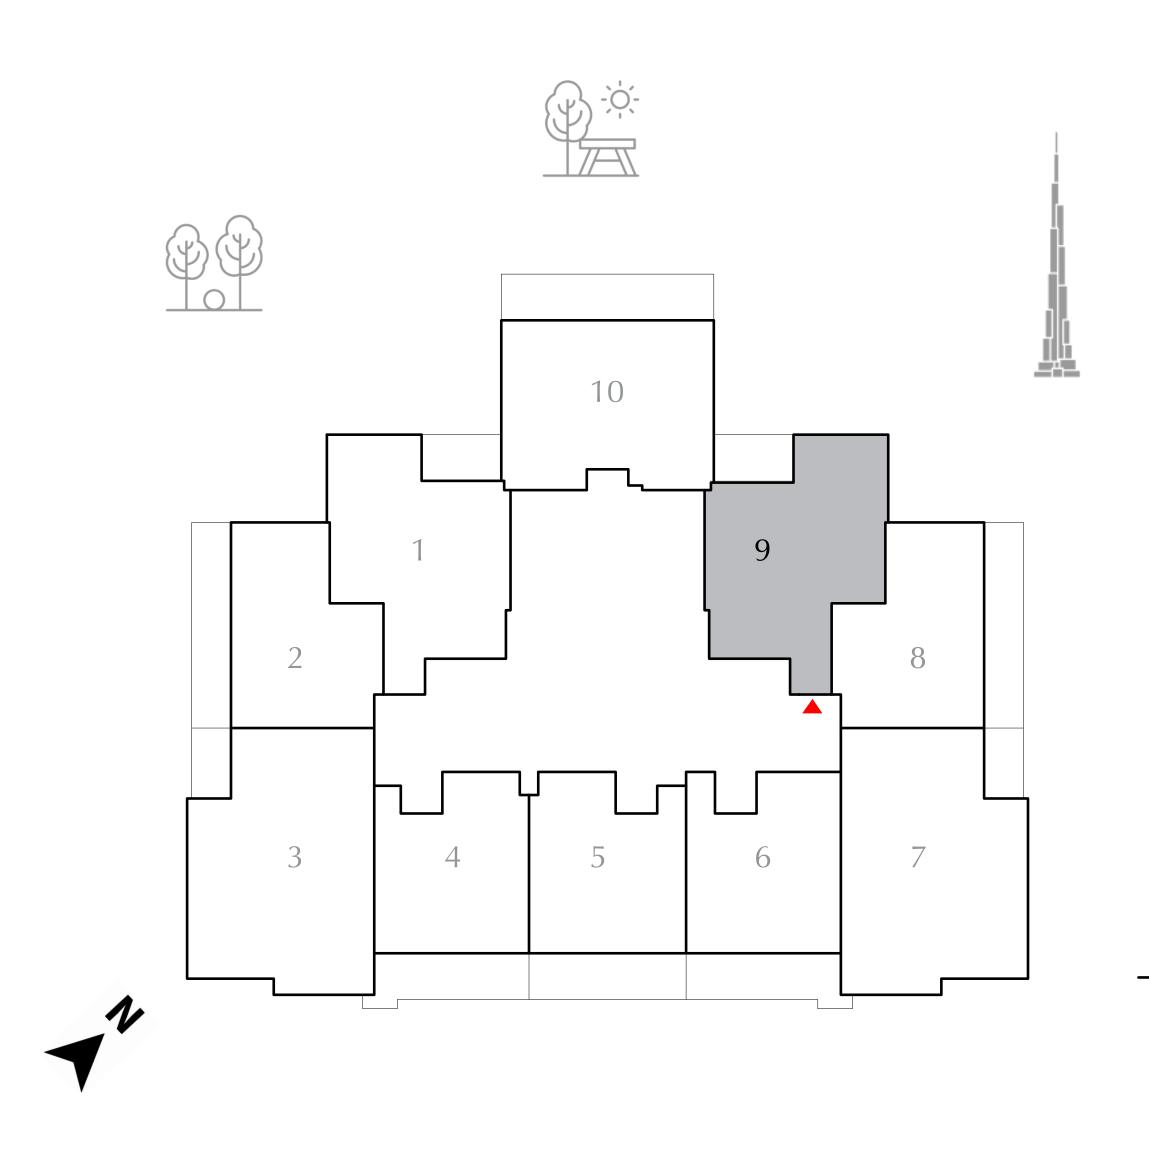

- 45.91 SQ.M.
- 15.18 SQ.M.
- 61.09 SQ.M.

**KEY SECTION** 

LEVELS 02 - 17 UNIT 09

| SUITE AREA   | 649.82 SQ.FT. |
|--------------|---------------|
| BALCONY AREA | 80.62 SQ.FT.  |
| TOTAL AREA   | 730.44 SQ.FT. |

KEY PLAN

FLOOR PLAN 1. All dimensions are in imperial and metric, and measured from finish to finish excluding construction tolerances. 2. All materials, dimensions, and drawings are approximate only. 3. Information is subject to change without notice, at developer's absolute discretion. 4. Actual area may vary from the stated area. 5. Drawings not to scale. 6. All images used are for illustrative purposes only and do not represent the actual size, features, specifications, fittings, and furnishings. 7. The developer reserves the right to make revisions / alterations, at it's absolute discretion, without any liability whatsoever.

60.37 SQ.M.

7.49 SQ.M.

67.86 SQ.M.

**KEY SECTION** 

| LEVELS 02 - 17 | UNIT 10 |
|----------------|---------|
|                |         |

| SUITE AREA   | 641.21 SQ.FT. |
|--------------|---------------|
| BALCONY AREA | 198.49 SQ.FT. |
| TOTAL AREA   | 839.69 SQ.FT. |