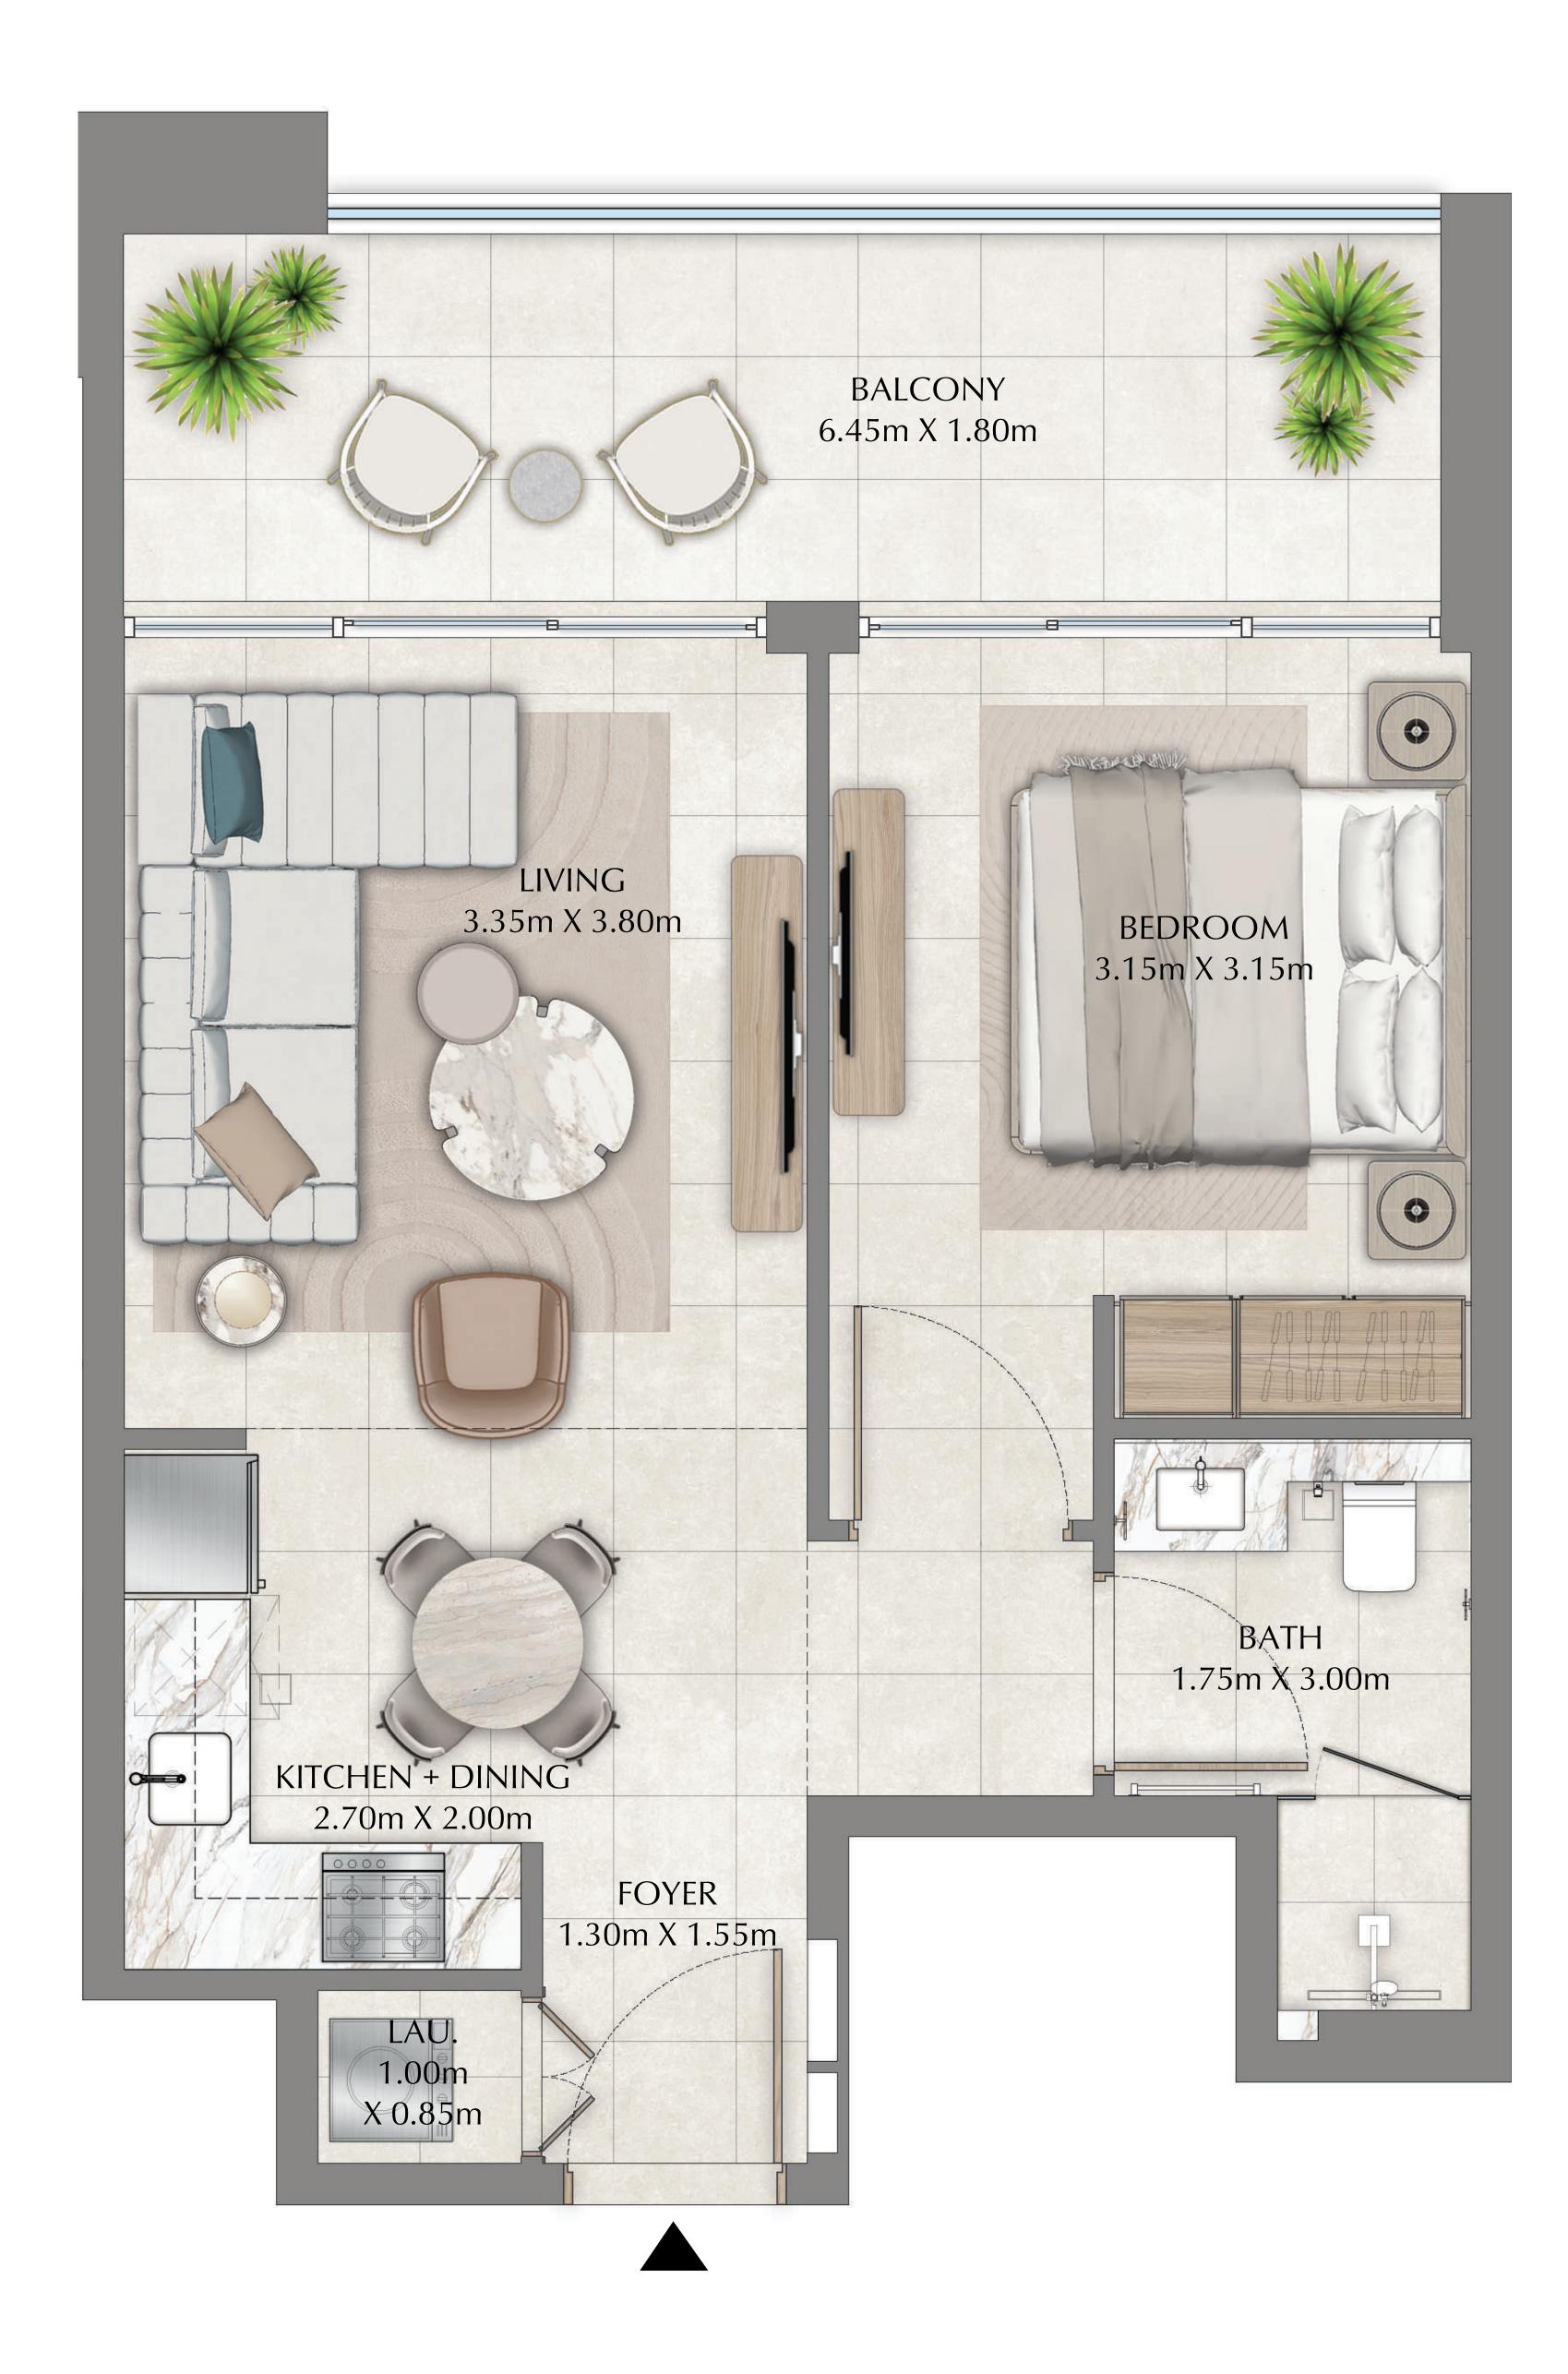

- 46.45 SQ.M.
- 13.77 SQ.M.
- 60.22 SQ.M.

|              | LEVEL 01 | UNIT 06 |
|--------------|----------|---------|
|              |          |         |
| SUITE AREA   | 499.98   | SQ.FT.  |
| BALCONY AREA | 151.13   | SQ.FT.  |
| TOTAL AREA   | 651.11   | SQ.FT.  |

KEY PLAN

FLOOR PLAN 1. All dimensions are in imperial and metric, and measured from finish to finish excluding construction tolerances. 2. All materials, dimensions, and drawings are approximate only. 3. Information is subject to change without notice, at developer's absolute discretion. 4. Actual area may vary from the stated area. 5. Drawings not to scale. 6. All images used are for illustrative purposes only and do not represent the actual size, features, specifications, fittings, and furnishings. 7. The developer reserves the right to make revisions / alterations, at it's absolute discretion, without any liability whatsoever.

- 46.45 SQ.M.
- 14.04 SQ.M.
- 60.49 SQ.M.

|              | LEVEL 01 | UNIT 07 |
|--------------|----------|---------|
|              |          |         |
| SUITE AREA   | 856.27   | SQ.FT.  |
| BALCONY AREA | 175.77   | SQ.FT.  |
| TOTAL AREA   | 1032.04  | SQ.FT.  |