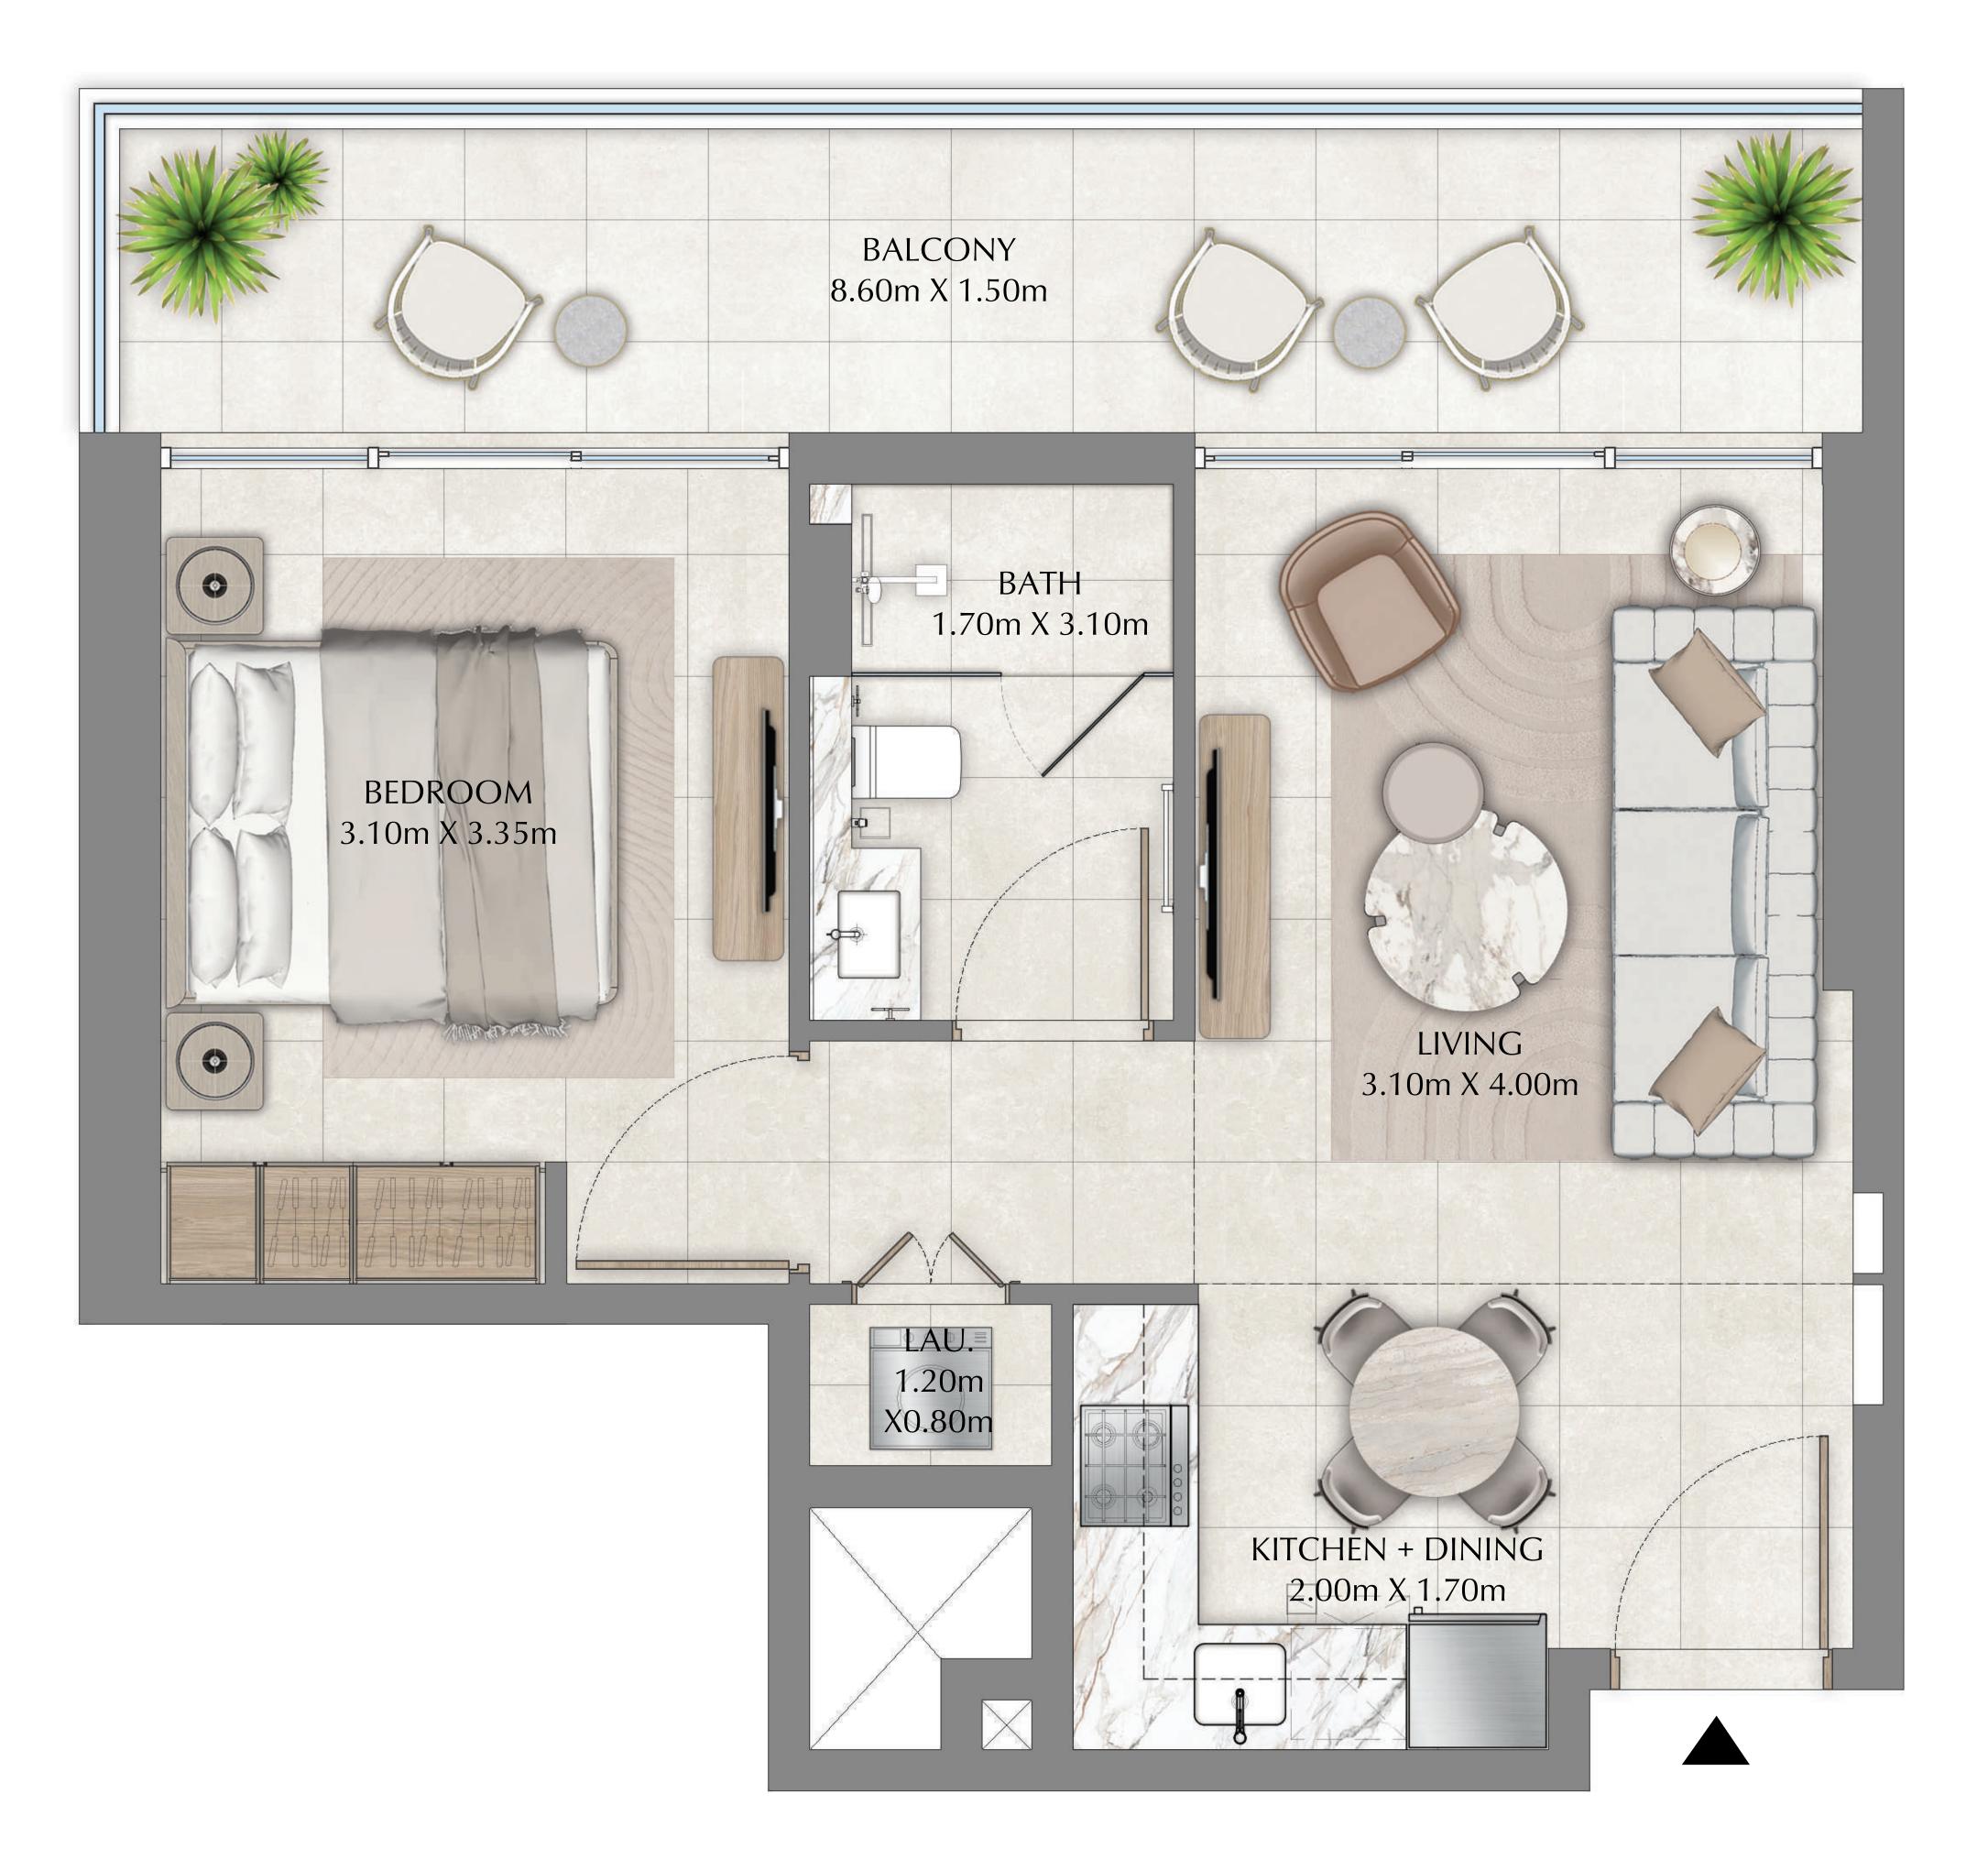

79.53 SQ.M.

5.48 SQ.M.

85.01 SQ.M.

**KEY SECTION** 

| LEVELS | 02 - 17 | UNIT 08 |
|--------|---------|---------|
|        |         |         |

| SUITE AREA   | 494.17 SQ.FT. |
|--------------|---------------|
| BALCONY AREA | 163.40 SQ.FT. |
| TOTAL AREA   | 657.57 SQ.FT. |

KEY PLAN

FLOOR PLAN 1. All dimensions are in imperial and metric, and measured from finish to finish excluding construction tolerances. 2. All materials, dimensions, and drawings are approximate only. 3. Information is subject to change without notice, at developer's absolute discretion. 4. Actual area may vary from the stated area. 5. Drawings not to scale. 6. All images used are for illustrative purposes only and do not represent the actual size, features, specifications, fittings, and furnishings. 7. The developer reserves the right to make revisions / alterations, at it's absolute discretion, without any liability whatsoever.

- 45.91 SQ.M.
- 15.18 SQ.M.
- 61.09 SQ.M.

**KEY SECTION** 

LEVELS 02 - 17 UNIT 09

| SUITE AREA   | 649.82 SQ.FT. |
|--------------|---------------|
| BALCONY AREA | 80.62 SQ.FT.  |
| TOTAL AREA   | 730.44 SQ.FT. |