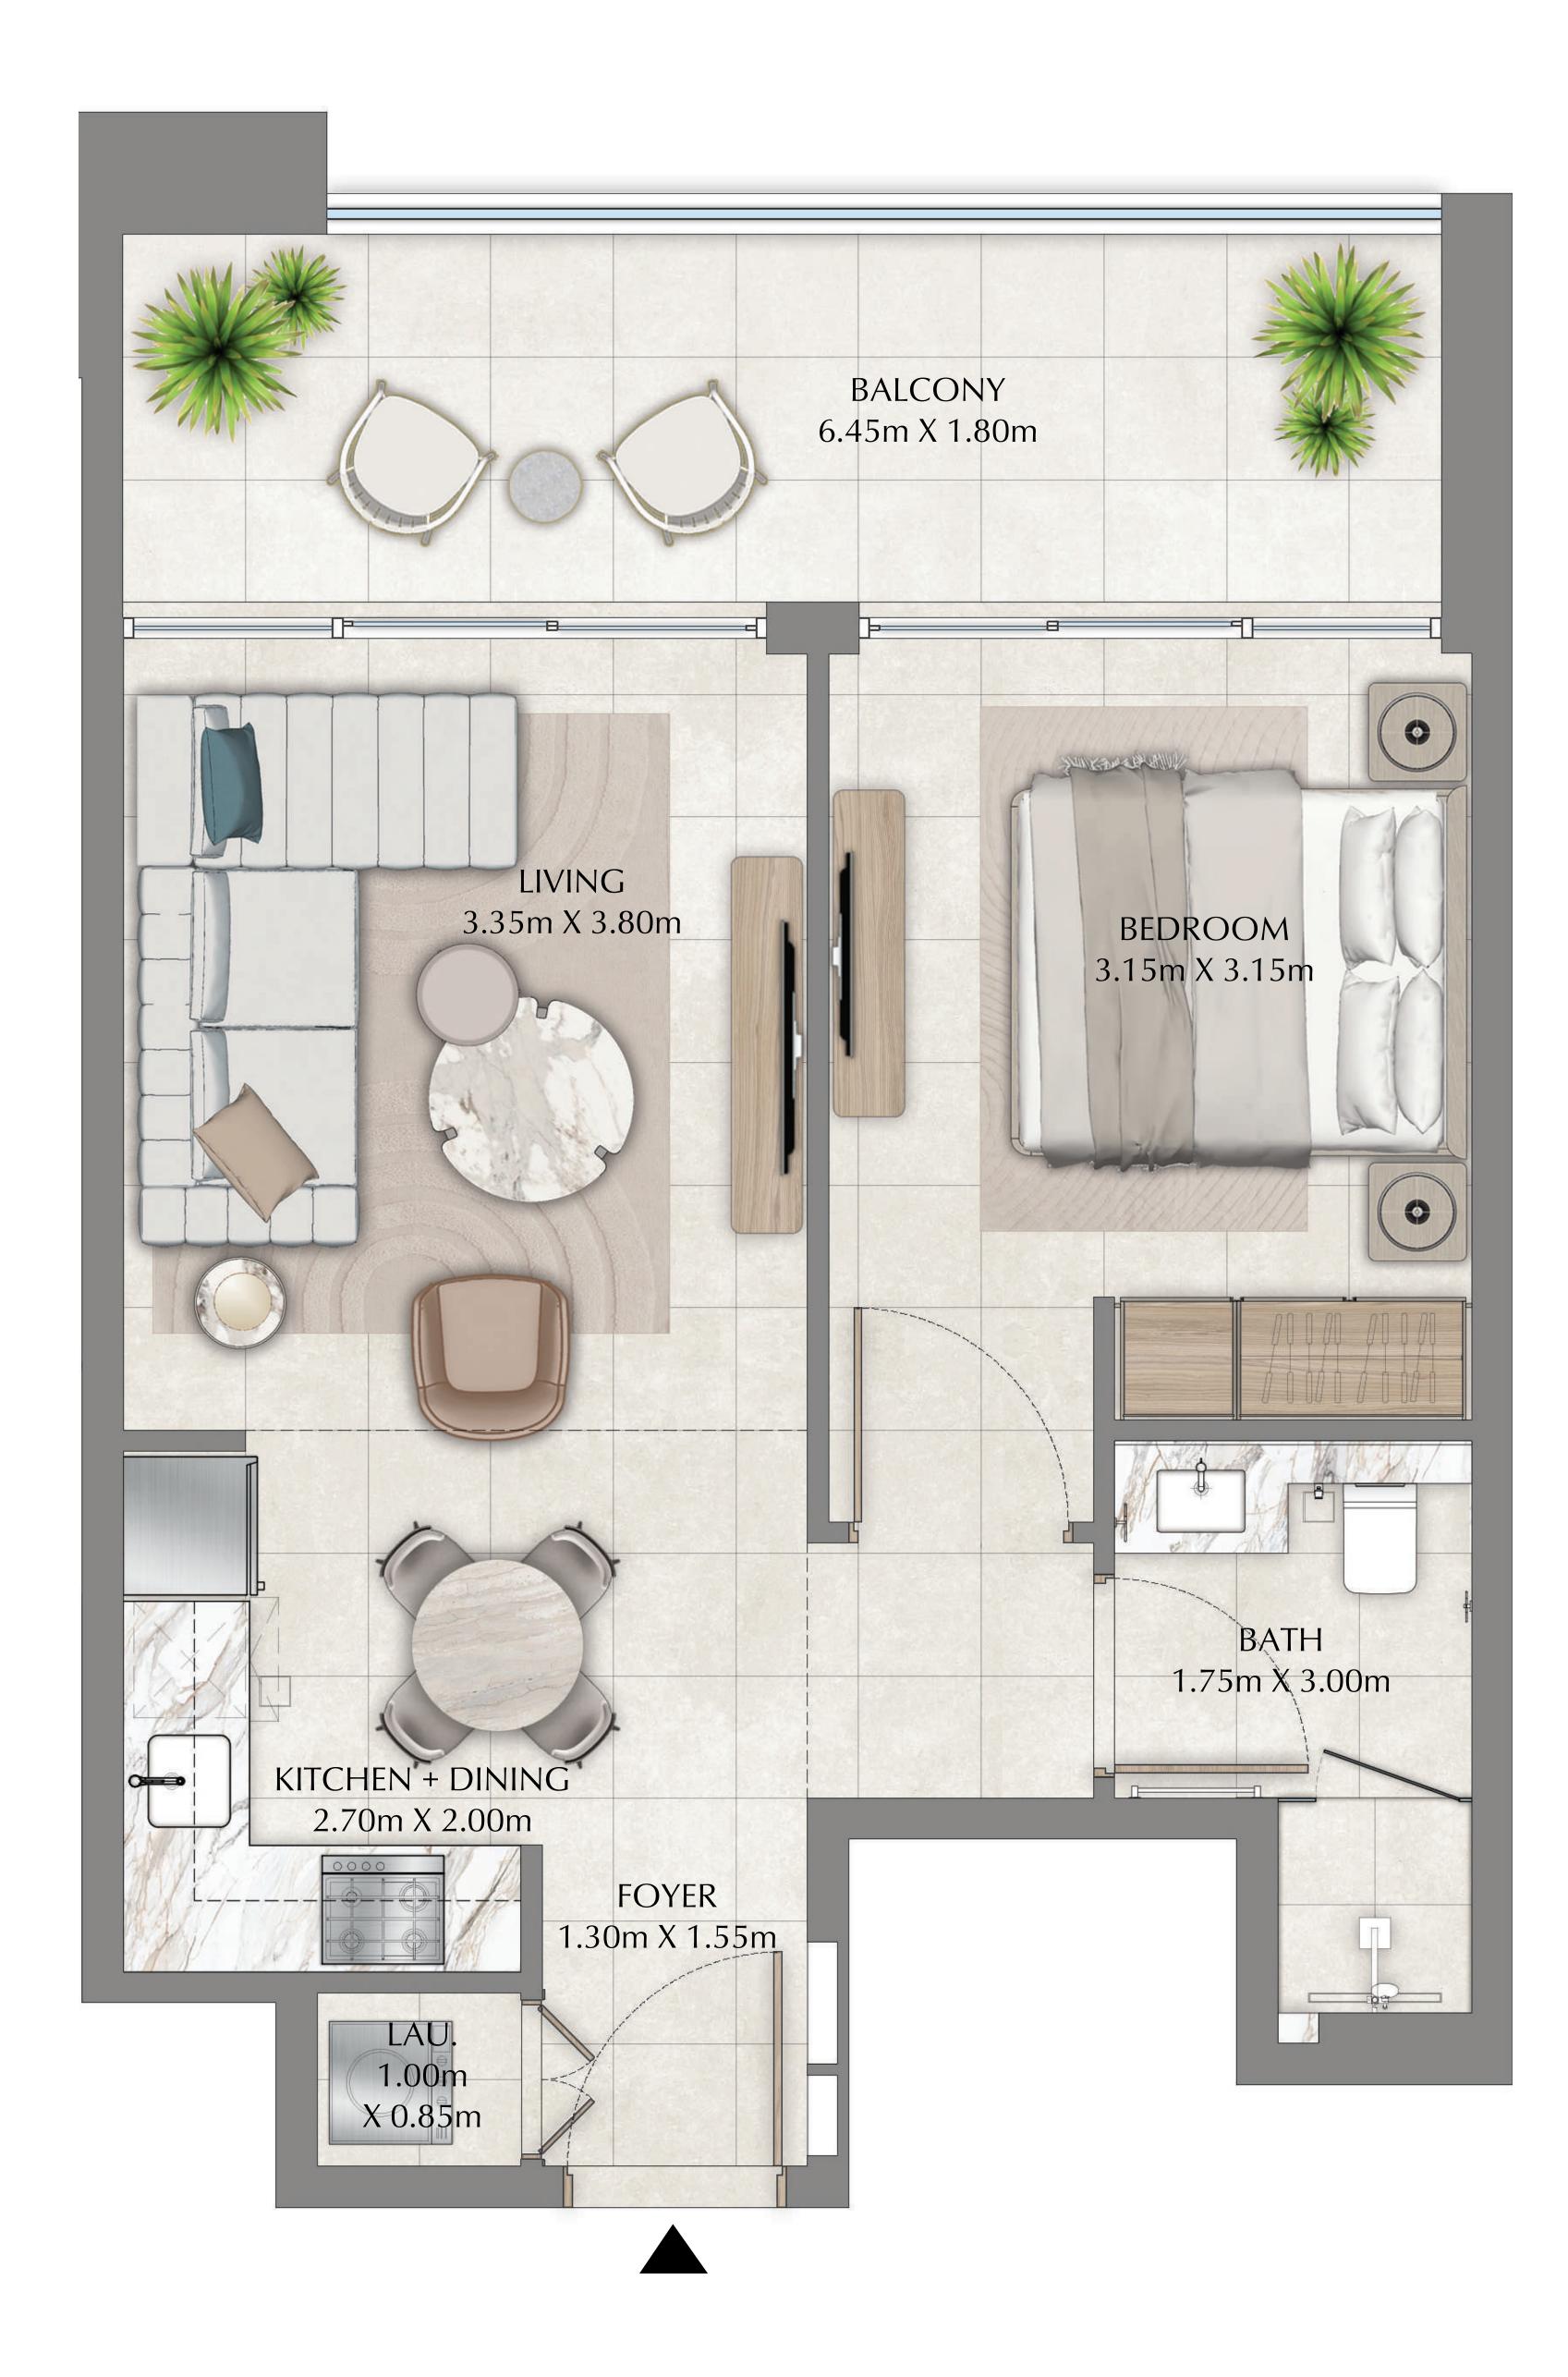

79.55 SQ.M.

16.33 SQ.M.

95.88 SQ.M.

**KEY SECTION** 

|              | LEVEL 01 | UNIT 04 |
|--------------|----------|---------|
|              |          |         |
| SUITE AREA   | 499.98   | SQ.FT.  |
| BALCONY AREA | 151.13   | SQ.FT.  |
| TOTAL AREA   | 651.11   | SQ.FT.  |

KEY PLAN

FLOOR PLAN 1. All dimensions are in imperial and metric, and measured from finish to finish excluding construction tolerances. 2. All materials, dimensions, and drawings are approximate only. 3. Information is subject to change without notice, at developer's absolute discretion. 4. Actual area may vary from the stated area. 5. Drawings not to scale. 6. All images used are for illustrative purposes only and do not represent the actual size, features, specifications, fittings, and furnishings. 7. The developer reserves the right to make revisions / alterations, at it's absolute discretion, without any liability whatsoever.