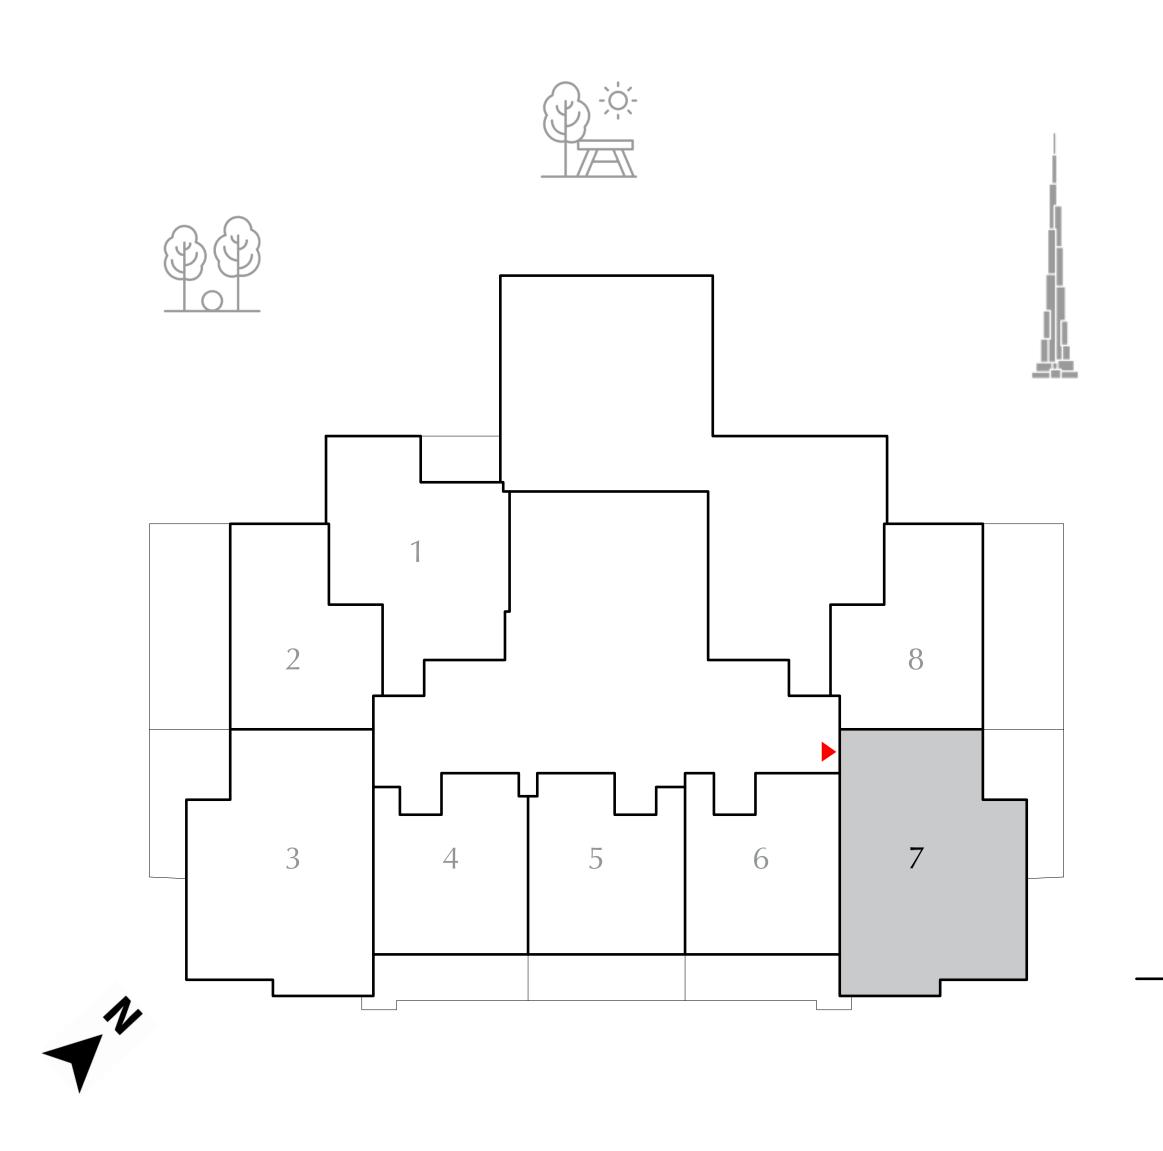

- 46.45 SQ.M.
- 14.04 SQ.M.
- 60.49 SQ.M.

|              | LEVEL 01 | UNIT 07 |
|--------------|----------|---------|
|              |          |         |
| SUITE AREA   | 856.27   | SQ.FT.  |
| BALCONY AREA | 175.77   | SQ.FT.  |
| TOTAL AREA   | 1032.04  | SQ.FT.  |

KEY PLAN

FLOOR PLAN 1. All dimensions are in imperial and metric, and measured from finish to finish excluding construction tolerances. 2. All materials, dimensions, and drawings are approximate only. 3. Information is subject to change without notice, at developer's absolute discretion. 4. Actual area may vary from the stated area. 5. Drawings not to scale. 6. All images used are for illustrative purposes only and do not represent the actual size, features, specifications, fittings, and furnishings. 7. The developer reserves the right to make revisions / alterations, at it's absolute discretion, without any liability whatsoever.

79.55 SQ.M.

- 16.33 SQ.M.
- 95.88 SQ.M.

**KEY SECTION** 

|              | LEVEL 01 | UNIT 08  |
|--------------|----------|----------|
|              |          |          |
| SUITE AREA   | 494.12   | 7 SQ.FT. |
| BALCONY AREA | 333.90   | ) SQ.FT. |
| TOTAL AREA   | 828.02   | 7 SQ.FT. |