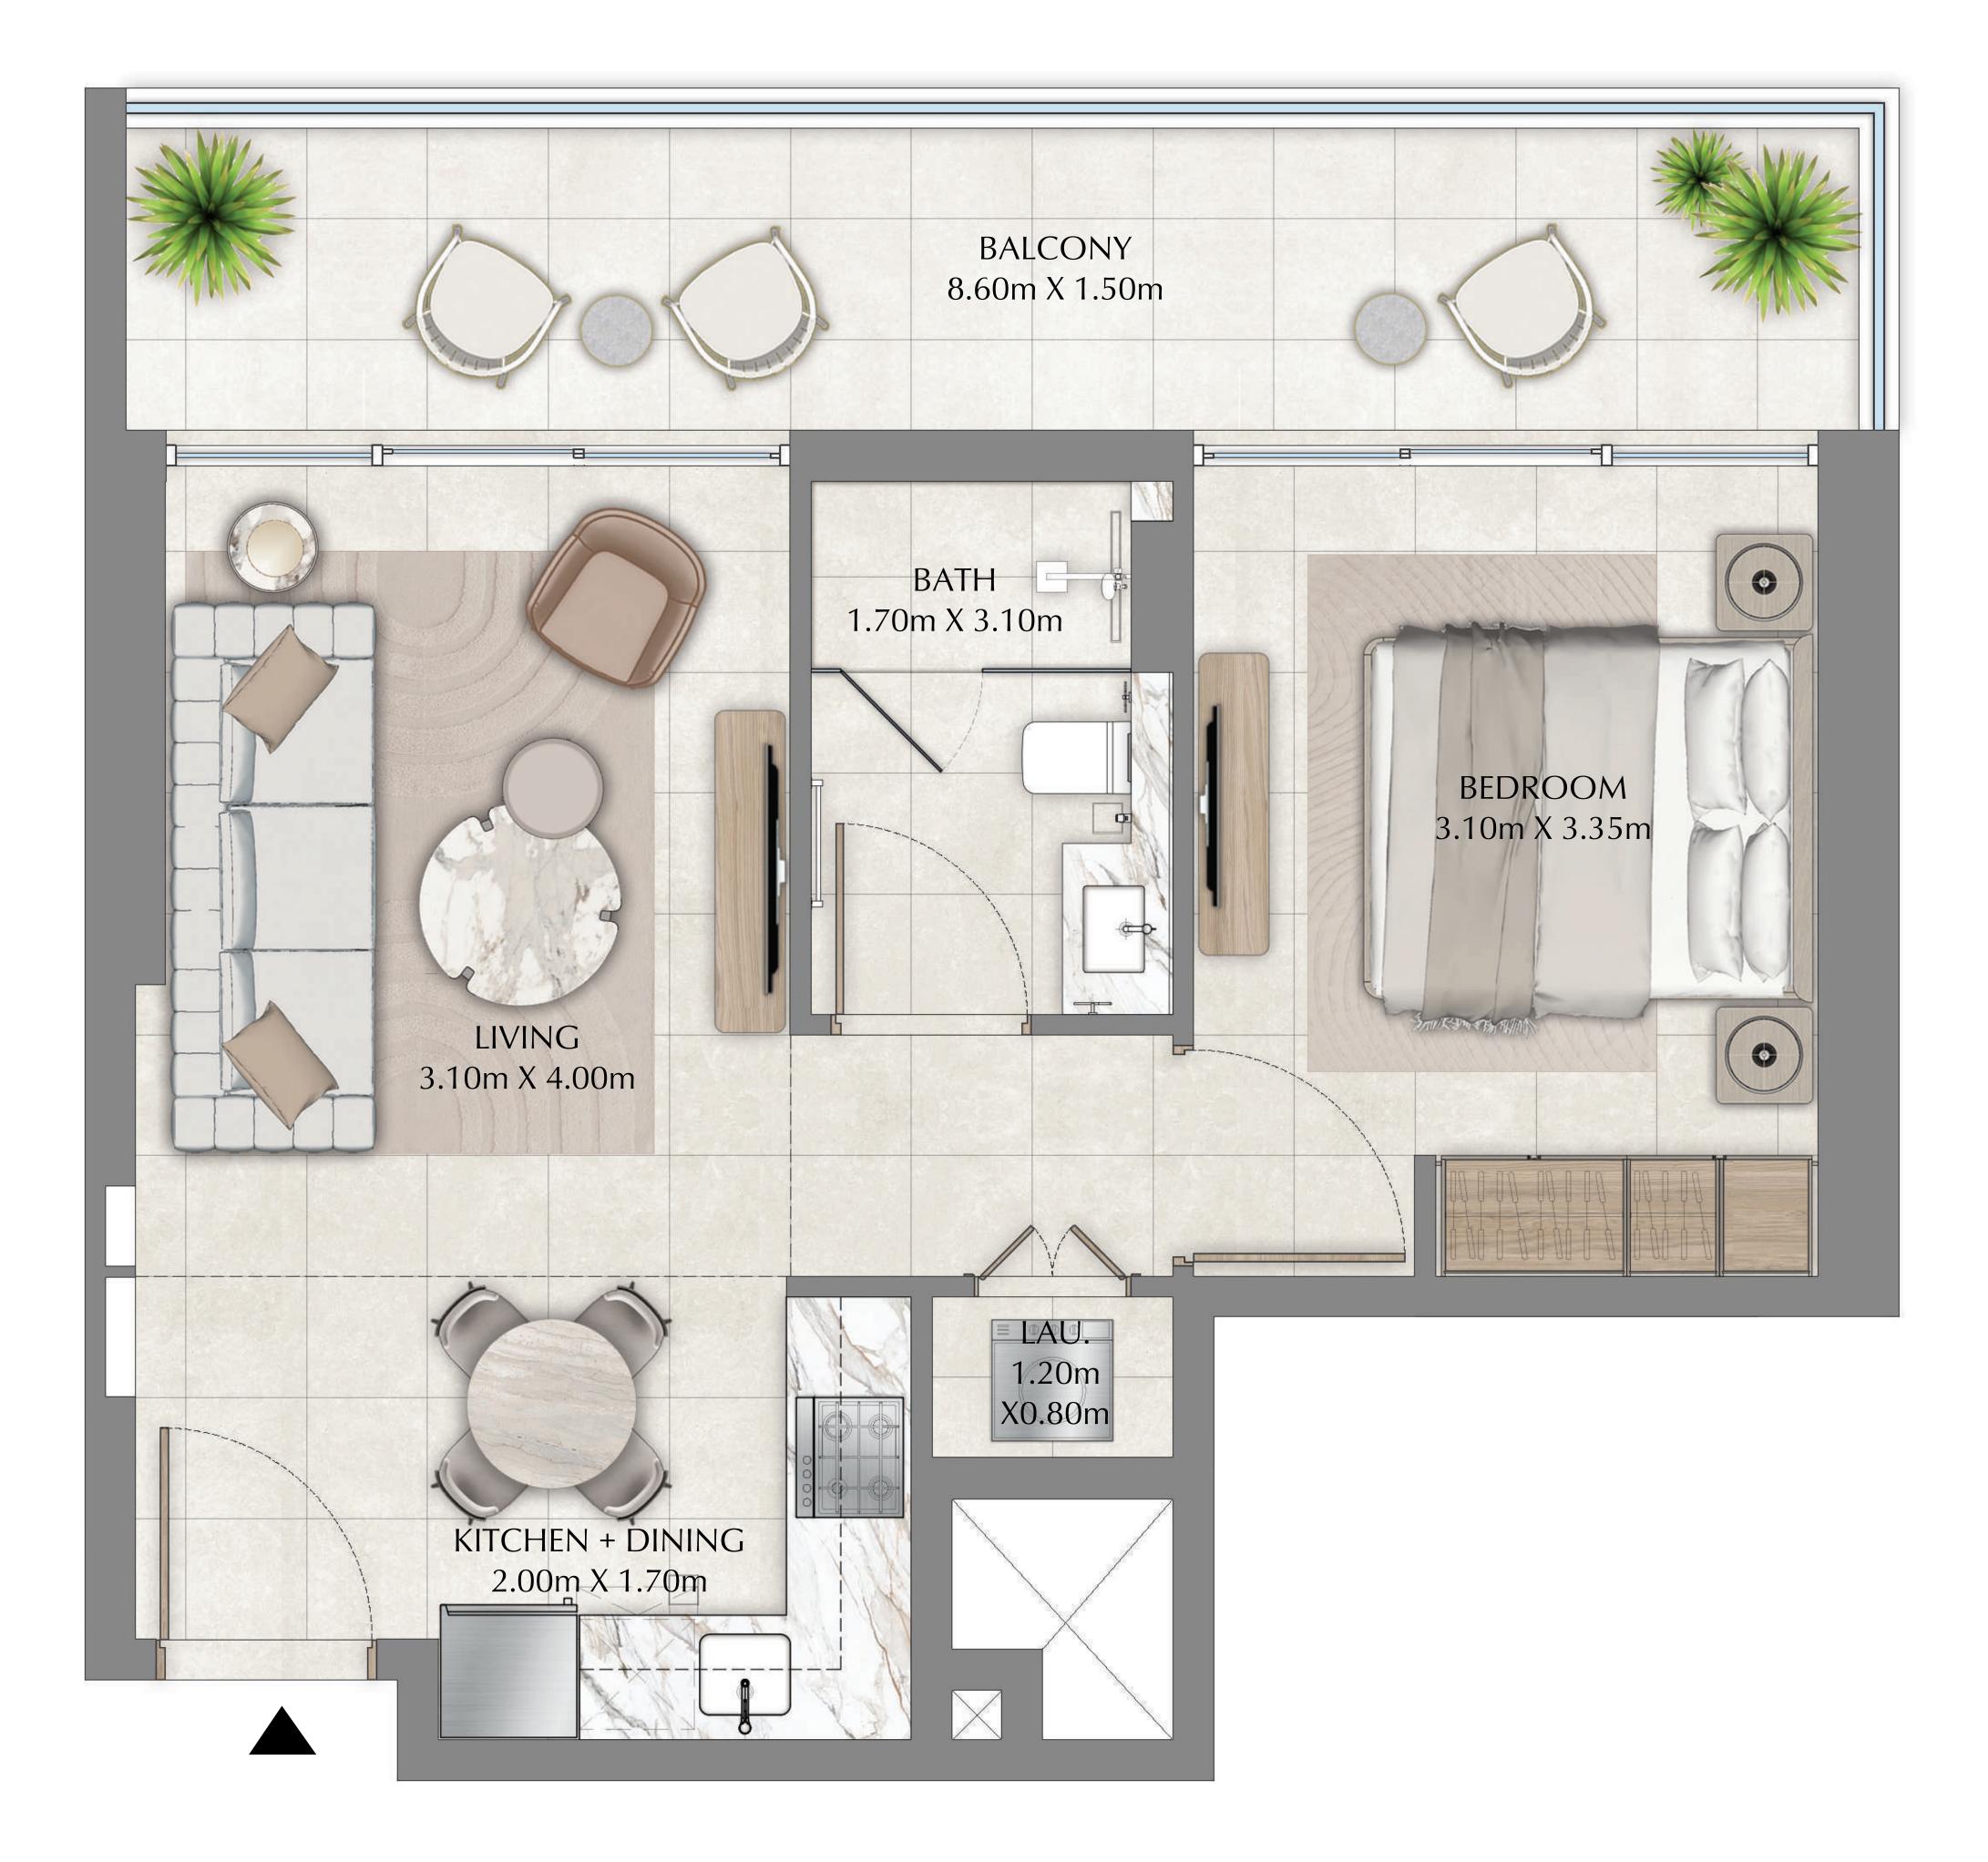

- 45.91 SQ.M.
- 15.18 SQ.M.
- 61.09 SQ.M.

**KEY SECTION** 

LEVELS 02 - 17 UNIT 03

| SUITE AREA   | 856.05 | SQ.FT. |
|--------------|--------|--------|
| BALCONY AREA | 58.99  | SQ.FT. |
| TOTAL AREA   | 915.04 | SQ.FT. |

KEY PLAN

FLOOR PLAN 1. All dimensions are in imperial and metric, and measured from finish to finish excluding construction tolerances. 2. All materials, dimensions, and drawings are approximate only. 3. Information is subject to change without notice, at developer's absolute discretion. 4. Actual area may vary from the stated area. 5. Drawings not to scale. 6. All images used are for illustrative purposes only and do not represent the actual size, features, specifications, fittings, and furnishings. 7. The developer reserves the right to make revisions / alterations, at it's absolute discretion, without any liability whatsoever.

5.48 SQ.M.

85.01 SQ.M.

**KEY SECTION** 

| LEVELS 02 - 17 | UNIT 04 |
|----------------|---------|
|                |         |

| SUITE AREA   | 500.20 SQ.FT. |
|--------------|---------------|
| BALCONY AREA | 154.14 SQ.FT. |
| TOTAL AREA   | 654.34 SQ.FT. |