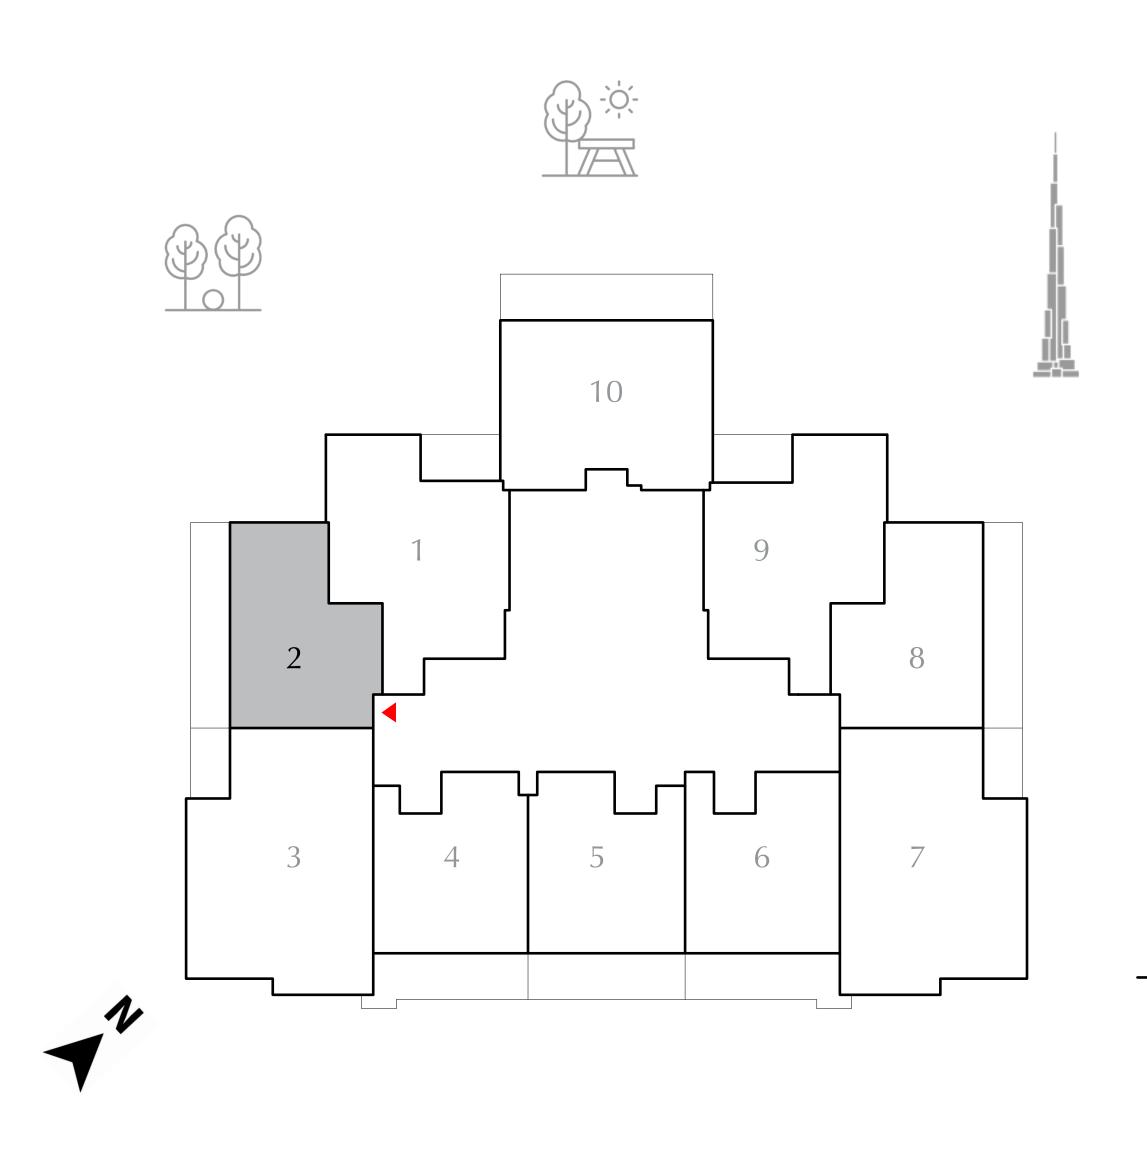

KEY PLAN

FLOOR PLAN 1. All dimensions are in imperial and metric, and measured from finish to finish excluding construction tolerances. 2. All materials, dimensions, and drawings are approximate only. 3. Information is subject to change without notice, at developer's absolute discretion. 4. Actual area may vary from the stated area. 5. Drawings not to scale. 6. All images used are for illustrative purposes only and do not represent the actual size, features, specifications, fittings, and furnishings. 7. The developer reserves the right to make revisions / alterations, at it's absolute discretion, without any liability whatsoever.

60.34 SQ.M.

7.49 SQ.M.

67.83 SQ.M.

|              | LEVEL 01 | UNIT 02   |
|--------------|----------|-----------|
|              |          |           |
| SUITE AREA   | 494.1    | 17 SQ.FT. |
| BALCONY AREA | 333.9    | 90 SQ.FT. |
| TOTAL AREA   | 828.0    | )7 SQ.FT. |