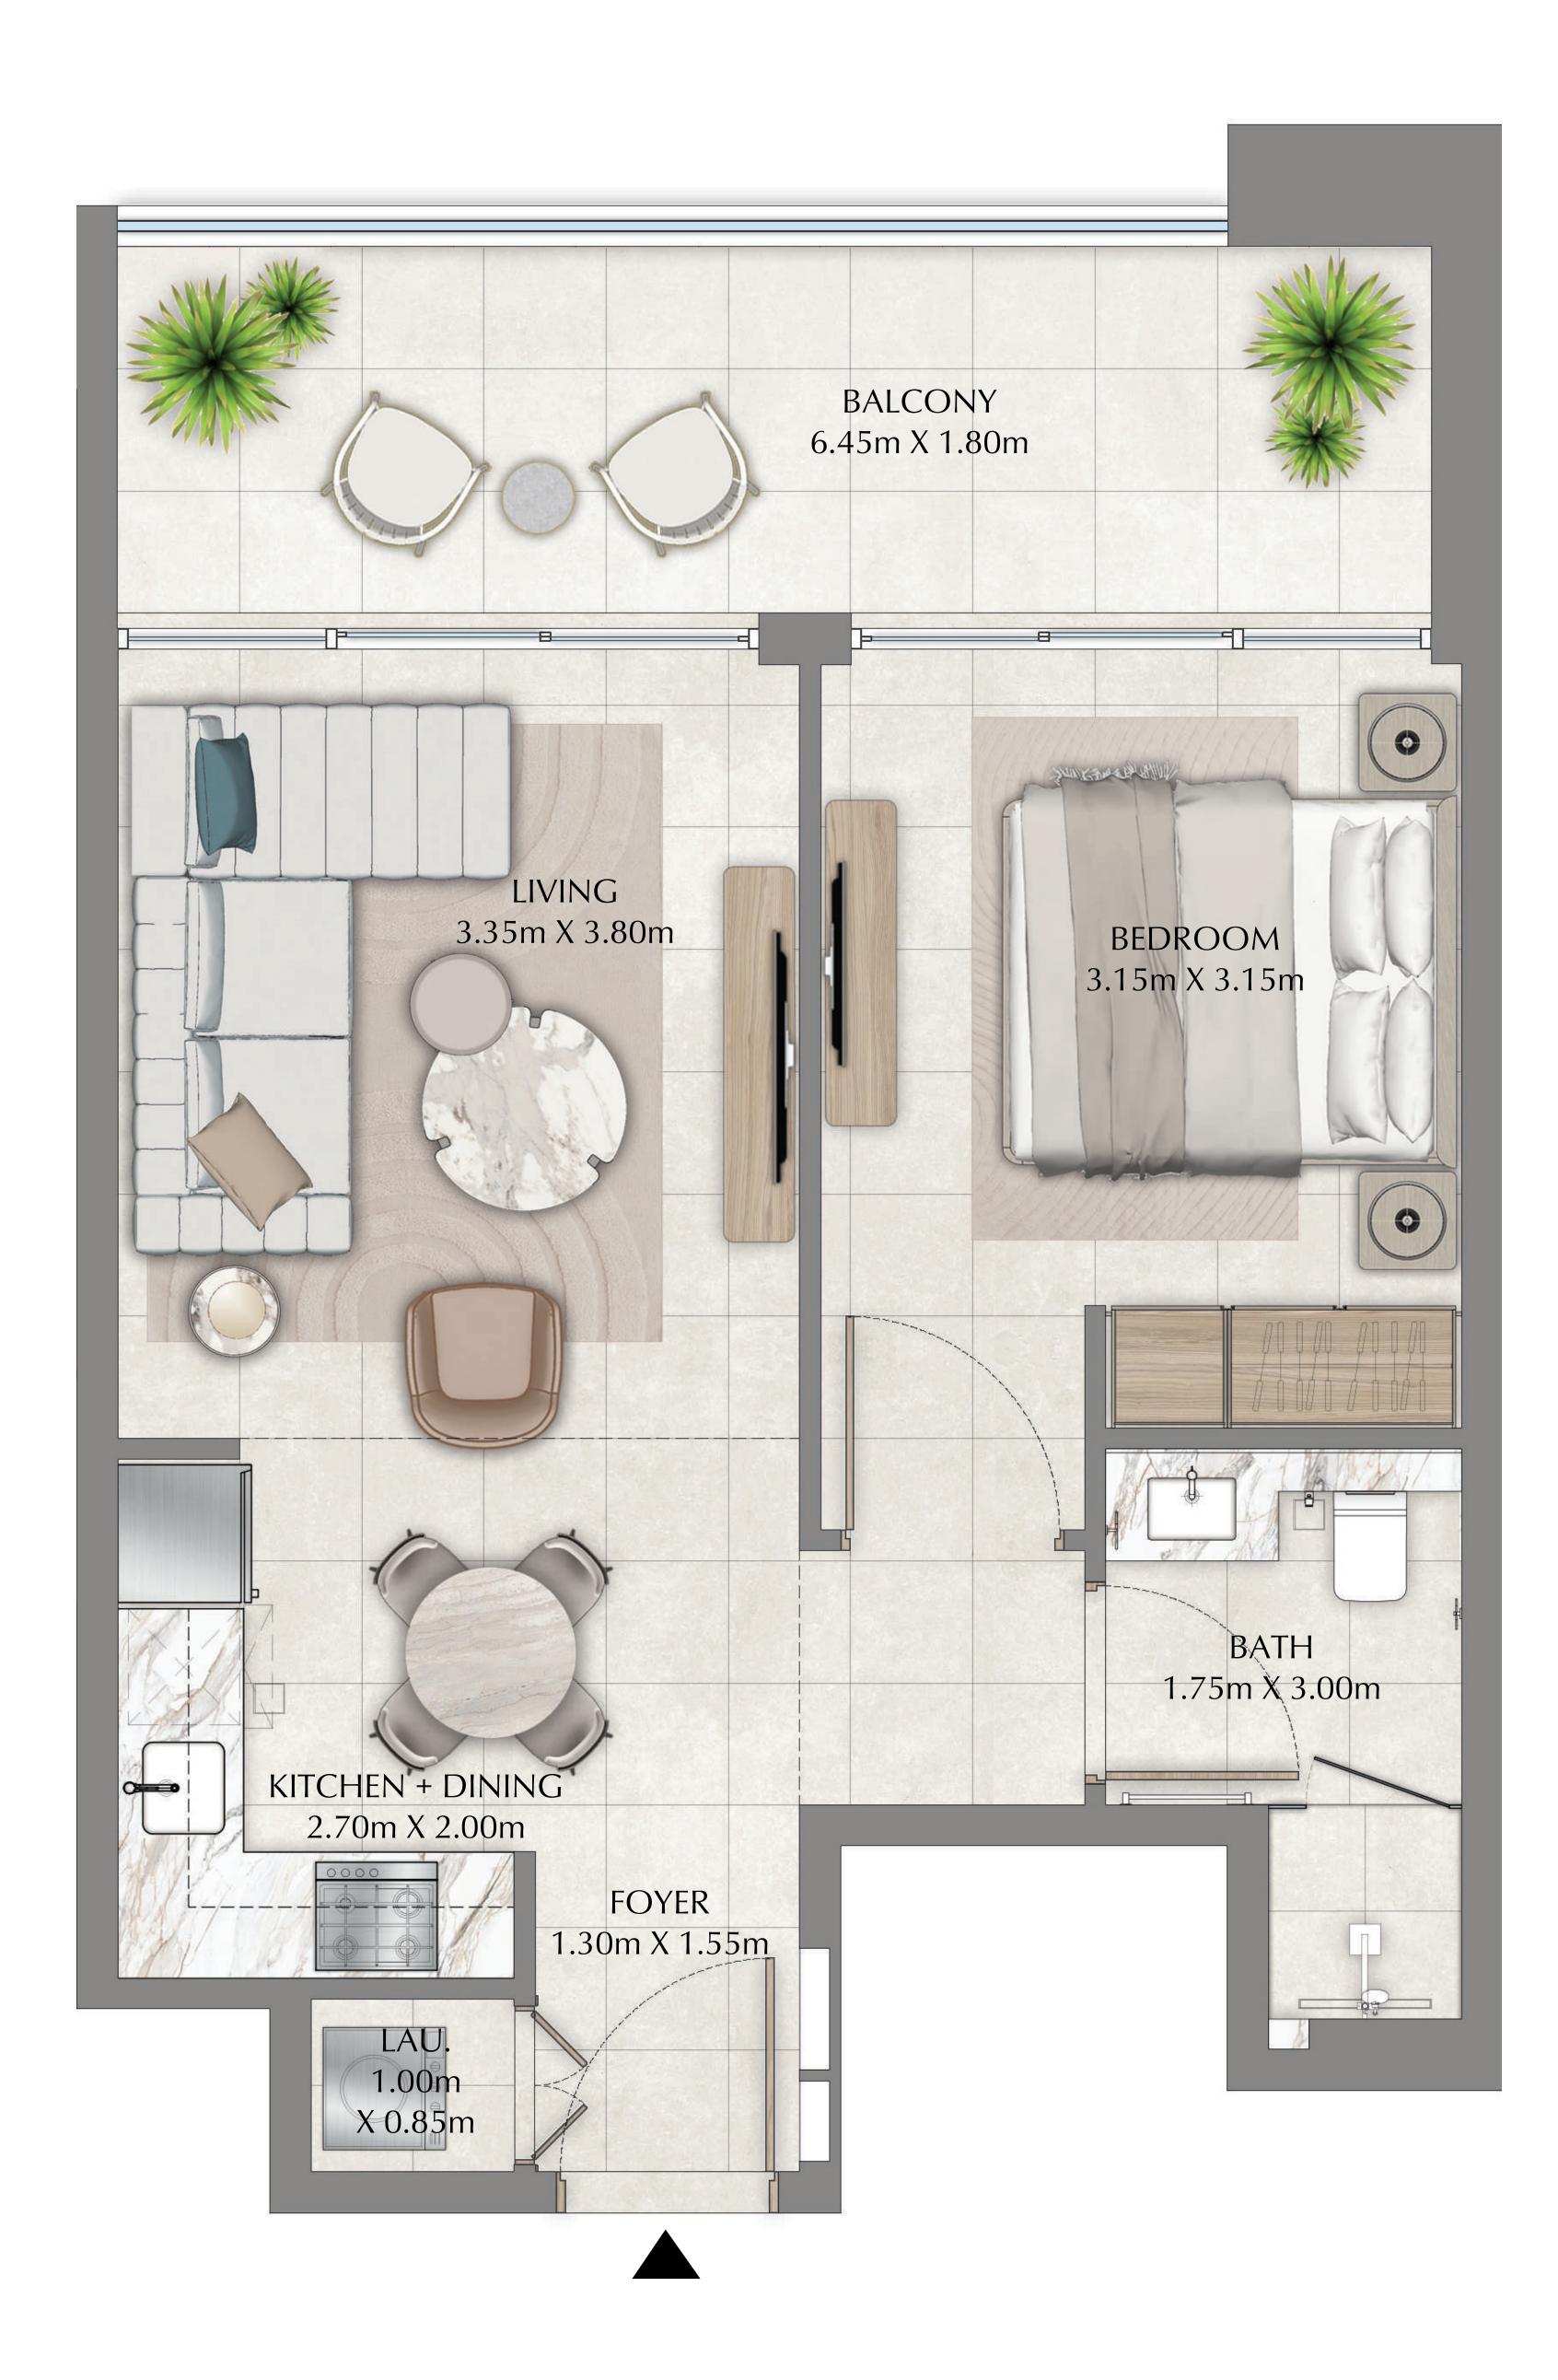

- 46.45 SQ.M.
- 14.04 SQ.M.
- 60.49 SQ.M.

|              | LEVEL 01 | UNIT 05   |
|--------------|----------|-----------|
|              |          |           |
| SUITE AREA   | 499.     | 98 SQ.FT. |
| BALCONY AREA | 148.     | 22 SQ.FT. |
| TOTAL AREA   | 648.     | 20 SQ.FT. |