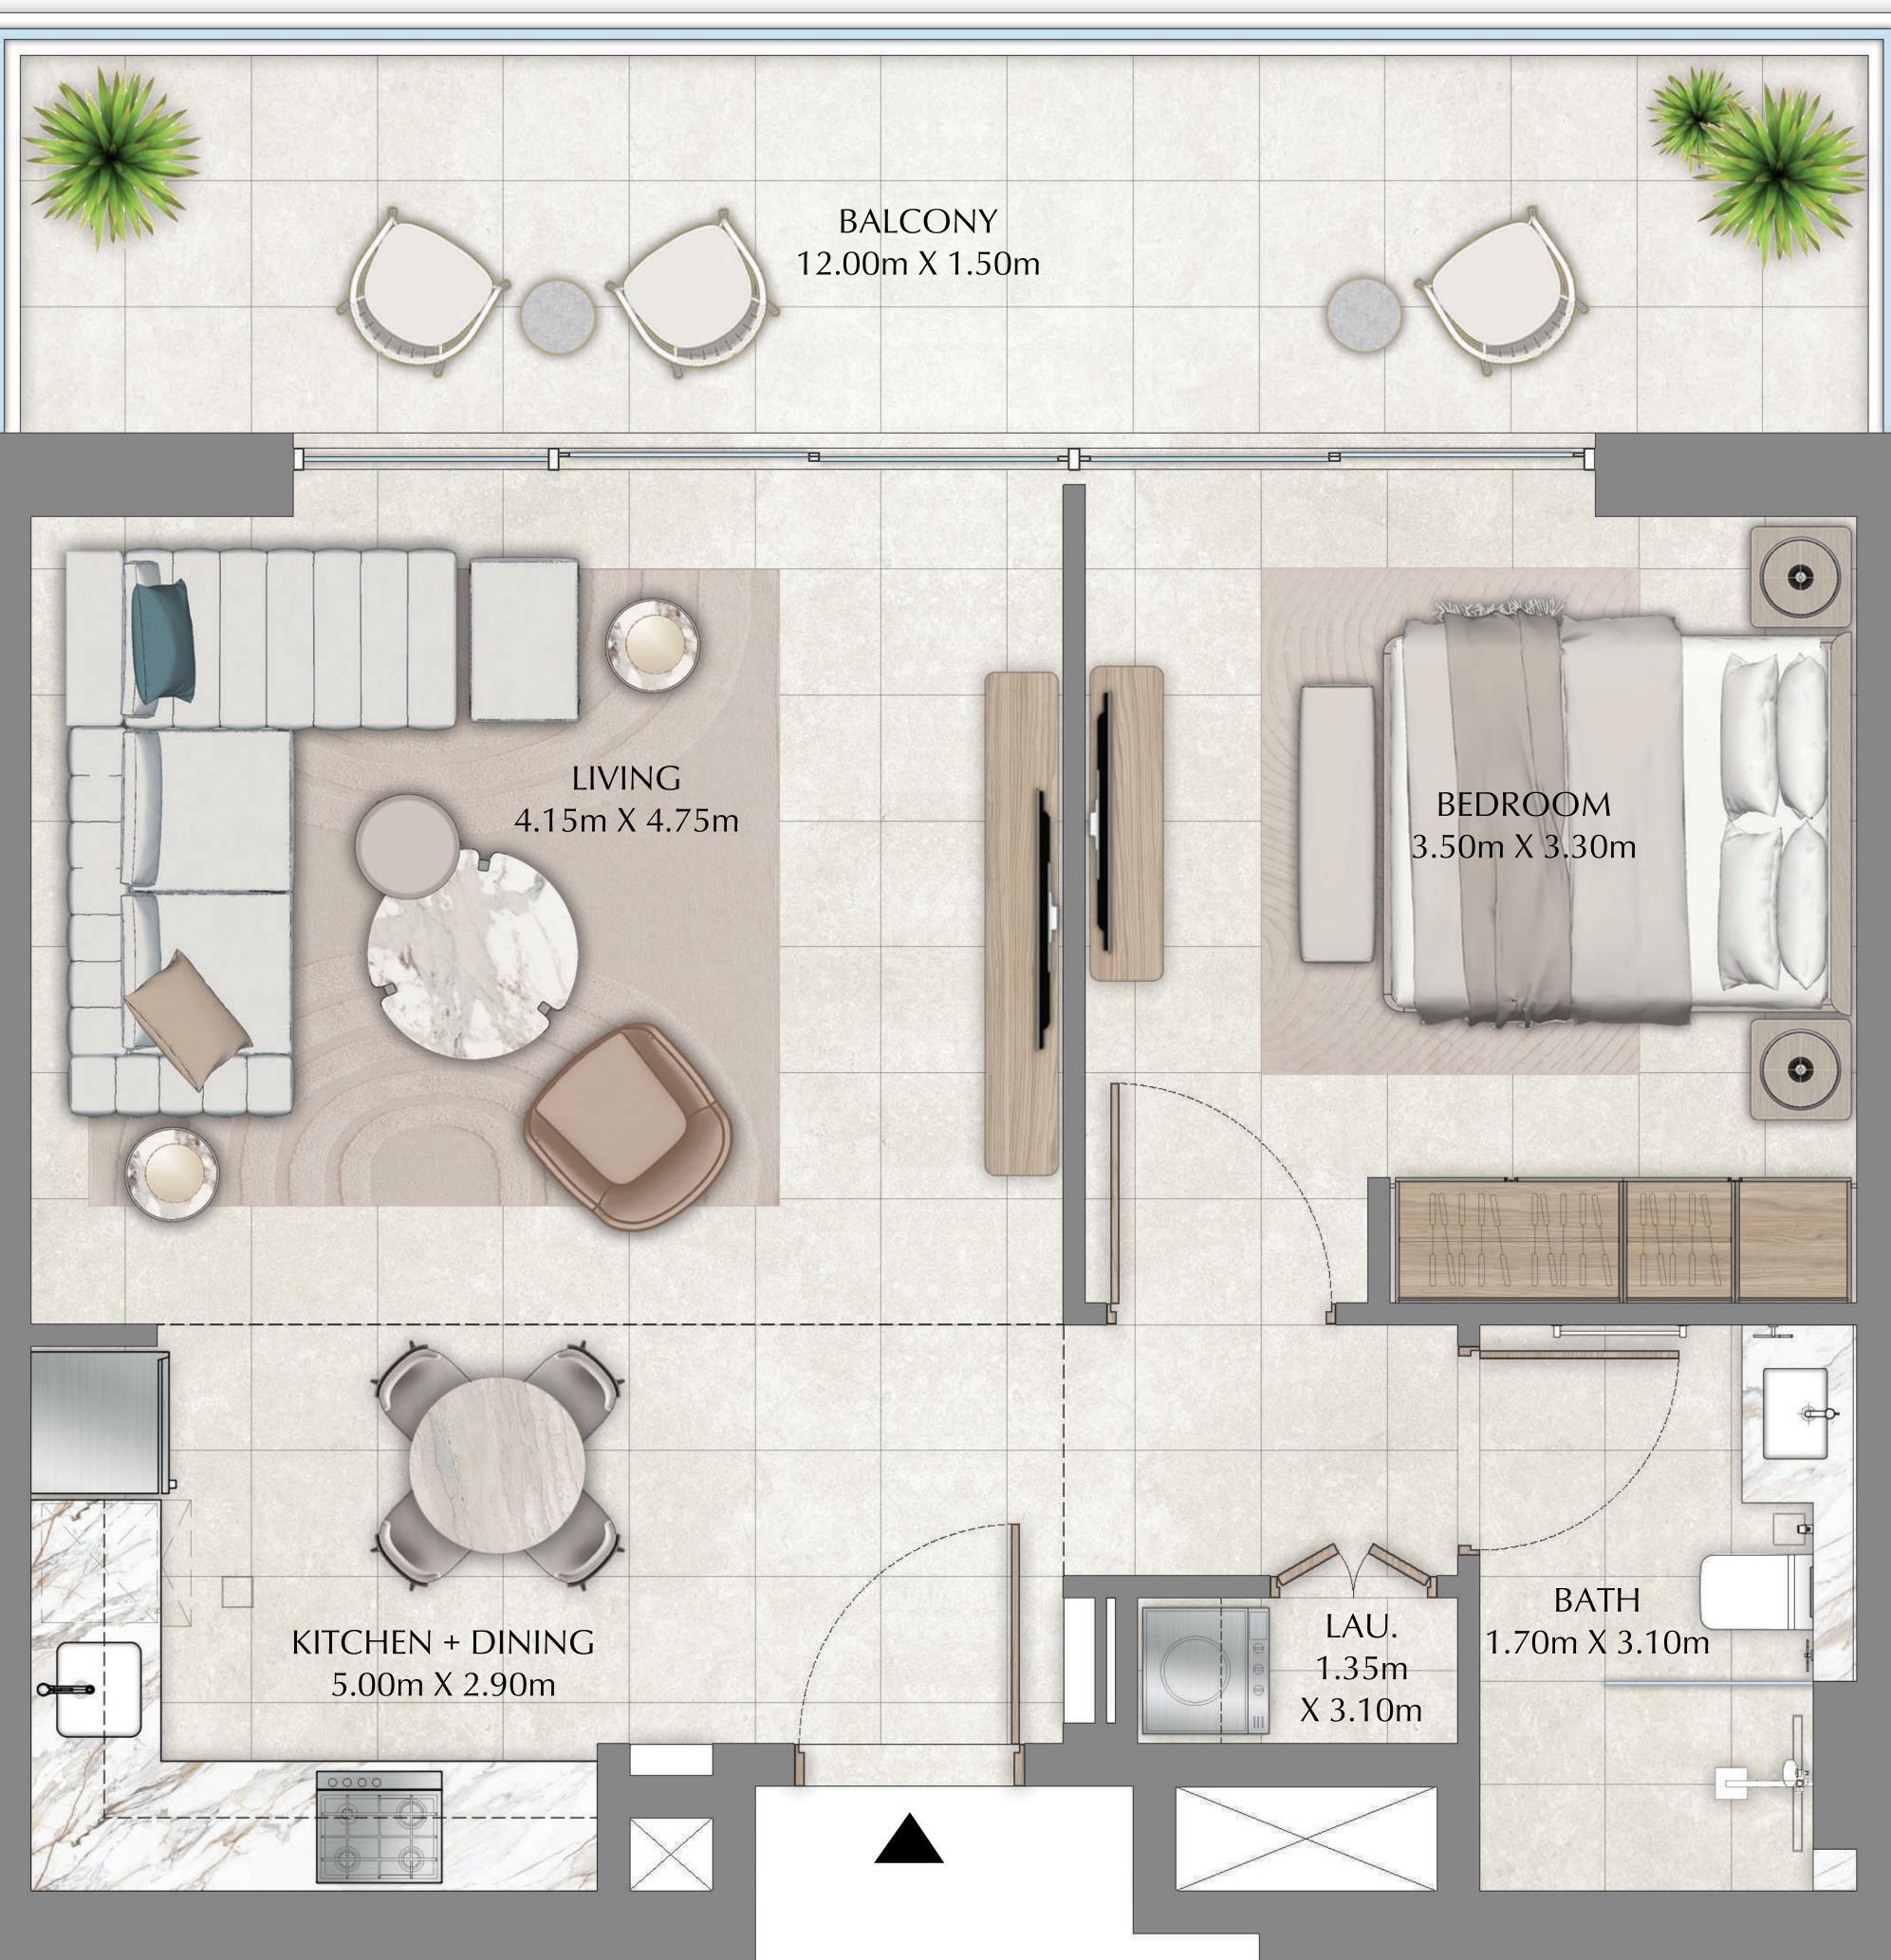

60.37 SQ.M.

7.49 SQ.M.

67.86 SQ.M.

**KEY SECTION** 

| LEVELS 02 - 17 | UNIT 10 |
|----------------|---------|
|                |         |

| SUITE AREA   | 641.21 SQ.FT. |
|--------------|---------------|
| BALCONY AREA | 198.49 SQ.FT. |
| TOTAL AREA   | 839.69 SQ.FT. |

KEY PLAN

FLOOR PLAN 1. All dimensions are in imperial and metric, and measured from finish to finish excluding construction tolerances. 2. All materials, dimensions, and drawings are approximate only. 3. Information is subject to change without notice, at developer's absolute discretion. 4. Actual area may vary from the stated area. 5. Drawings not to scale. 6. All images used are for illustrative purposes only and do not represent the actual size, features, specifications, fittings, and furnishings. 7. The developer reserves the right to make revisions / alterations, at it's absolute discretion, without any liability whatsoever.