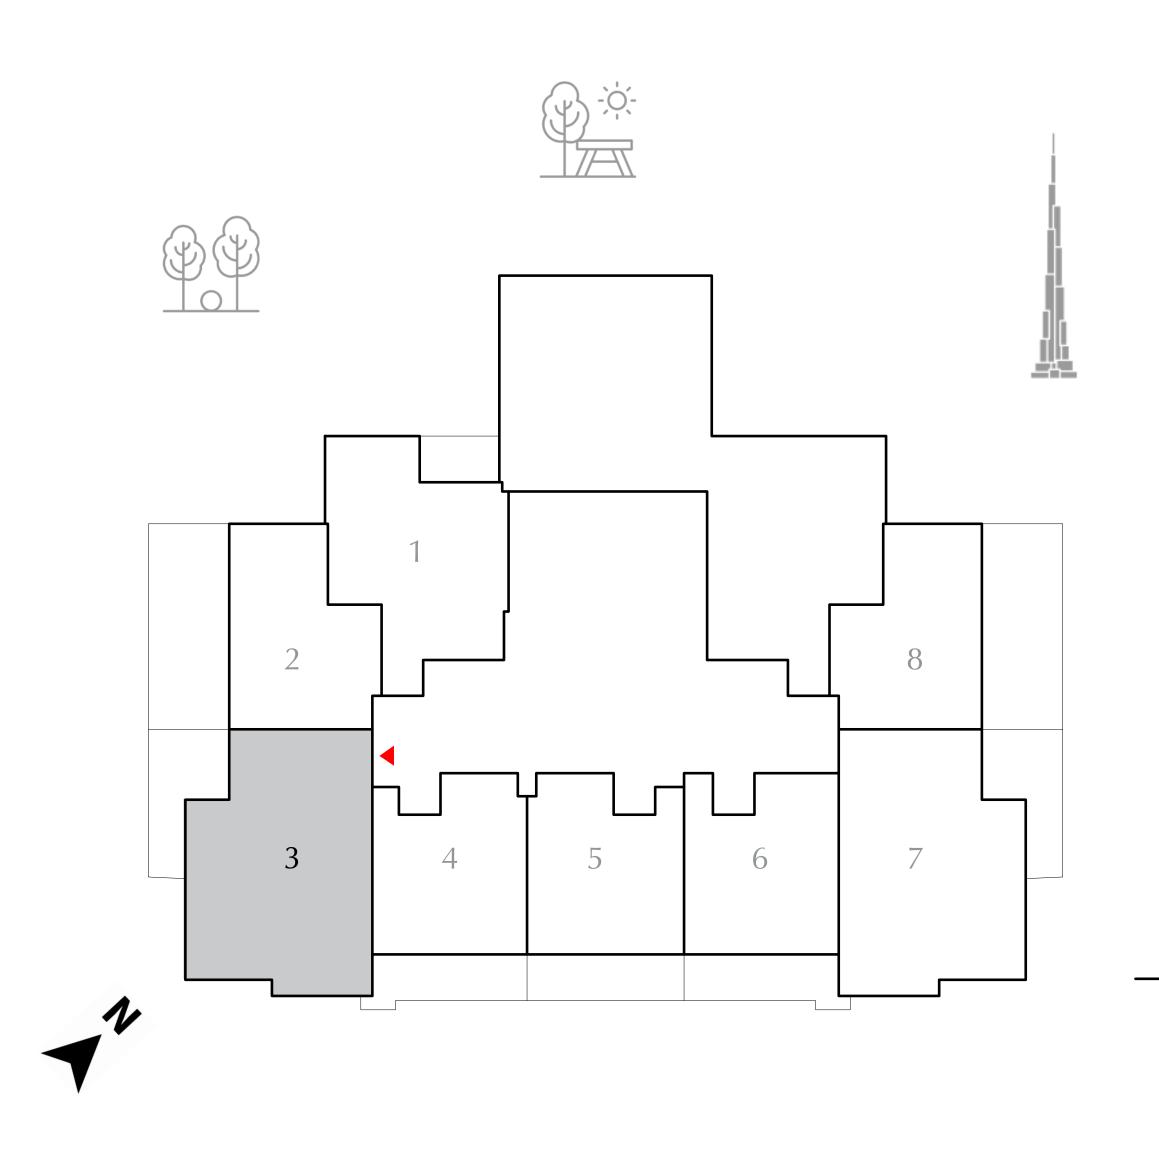

- 45.91 SQ.M.
- 31.02 SQ.M.
- 76.93 SQ.M.

**KEY SECTION** 

|              | LEVEL 01 | UNIT 03 |
|--------------|----------|---------|
|              |          |         |
| SUITE AREA   | 856.27   | SQ.FT.  |
| BALCONY AREA | 175.77   | SQ.FT.  |
| TOTAL AREA   | 1032.04  | SQ.FT.  |

KEY PLAN

FLOOR PLAN 1. All dimensions are in imperial and metric, and measured from finish to finish excluding construction tolerances. 2. All materials, dimensions, and drawings are approximate only. 3. Information is subject to change without notice, at developer's absolute discretion. 4. Actual area may vary from the stated area. 5. Drawings not to scale. 6. All images used are for illustrative purposes only and do not represent the actual size, features, specifications, fittings, and furnishings. 7. The developer reserves the right to make revisions / alterations, at it's absolute discretion, without any liability whatsoever.