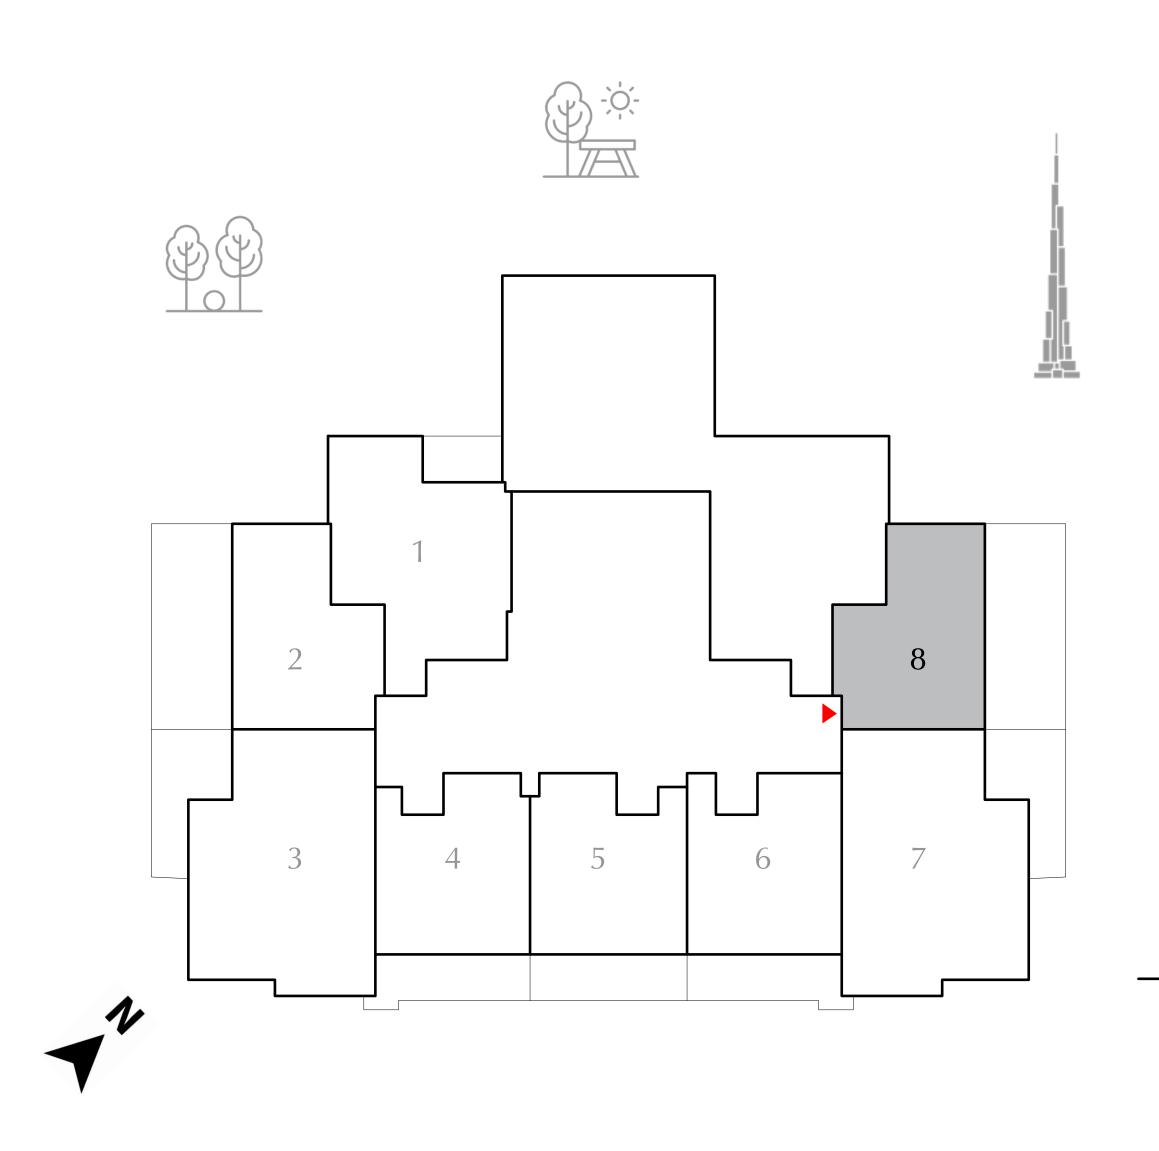

79.55 SQ.M.

- 16.33 SQ.M.
- 95.88 SQ.M.

**KEY SECTION** 

|              | LEVEL 01 | UNIT 08  |
|--------------|----------|----------|
|              |          |          |
| SUITE AREA   | 494.12   | 7 SQ.FT. |
| BALCONY AREA | 333.90   | ) SQ.FT. |
| TOTAL AREA   | 828.02   | 7 SQ.FT. |