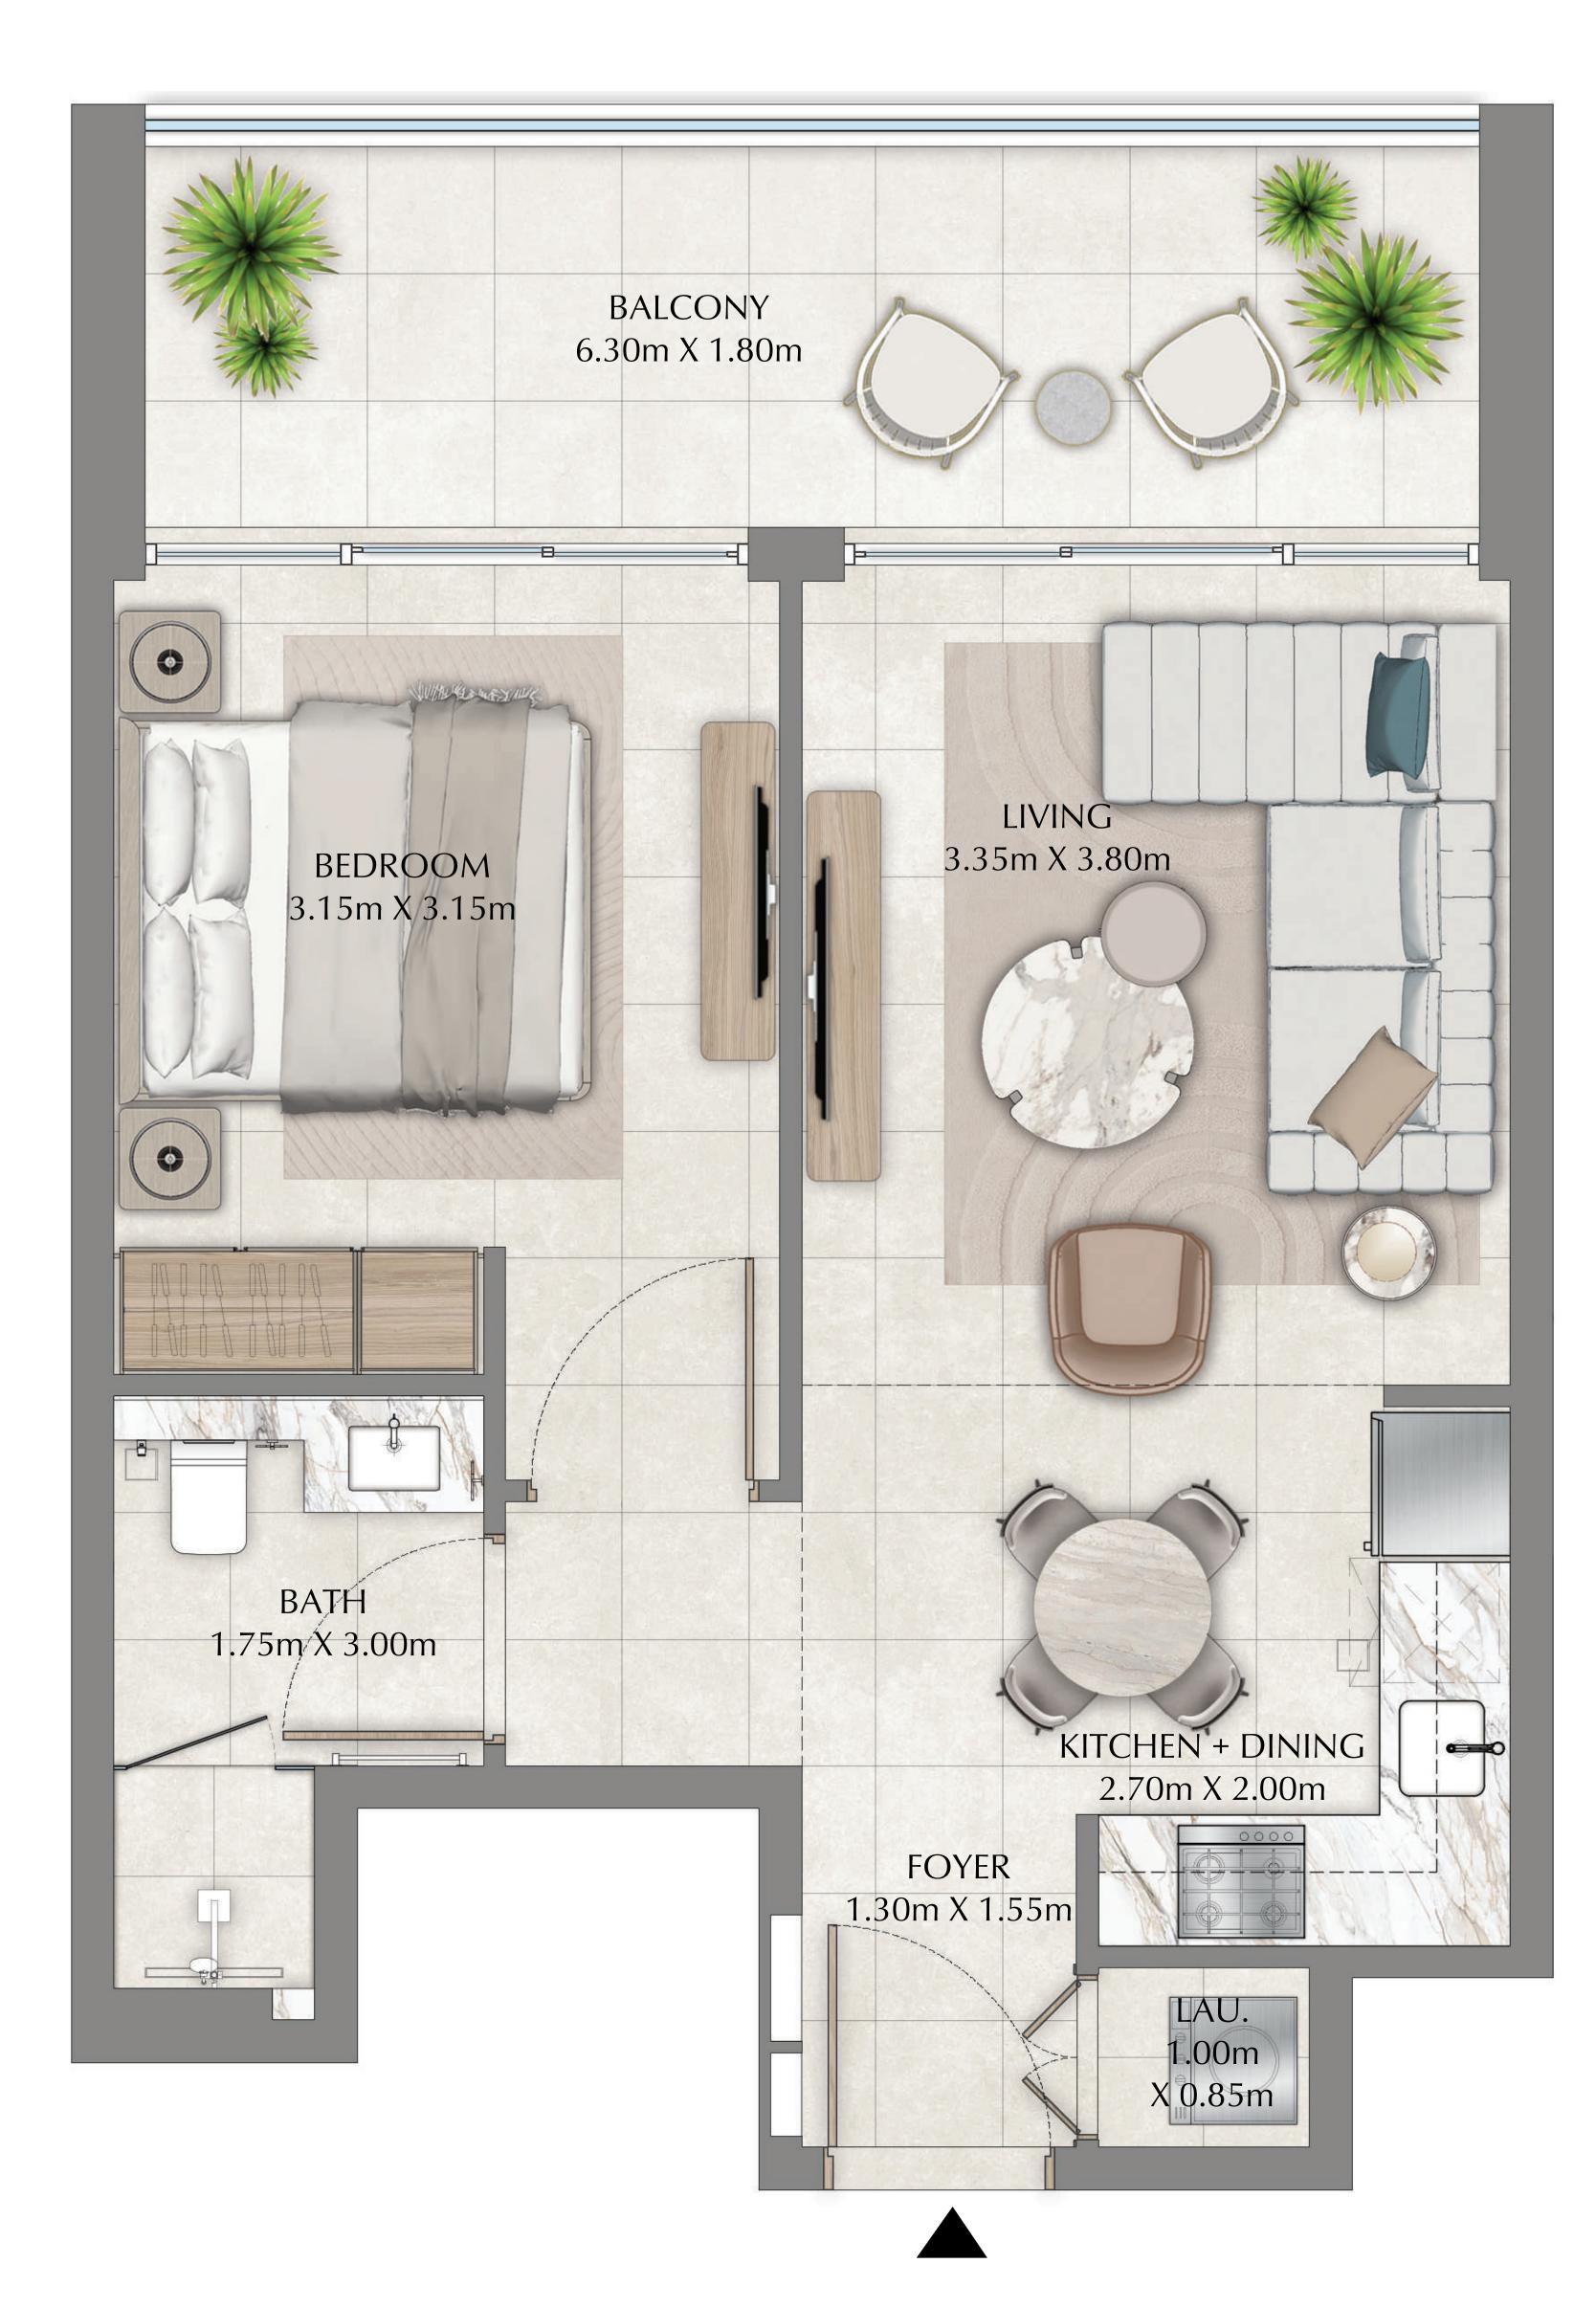

- 46.45 SQ.M.
- 14.04 SQ.M.
- 60.49 SQ.M.

|              | LEVEL 01 | UNIT 05   |
|--------------|----------|-----------|
|              |          |           |
| SUITE AREA   | 499.     | 98 SQ.FT. |
| BALCONY AREA | 148.     | 22 SQ.FT. |
| TOTAL AREA   | 648.     | 20 SQ.FT. |

KEY PLAN

FLOOR PLAN 1. All dimensions are in imperial and metric, and measured from finish to finish excluding construction tolerances. 2. All materials, dimensions, and drawings are approximate only. 3. Information is subject to change without notice, at developer's absolute discretion. 4. Actual area may vary from the stated area. 5. Drawings not to scale. 6. All images used are for illustrative purposes only and do not represent the actual size, features, specifications, fittings, and furnishings. 7. The developer reserves the right to make revisions / alterations, at it's absolute discretion, without any liability whatsoever.