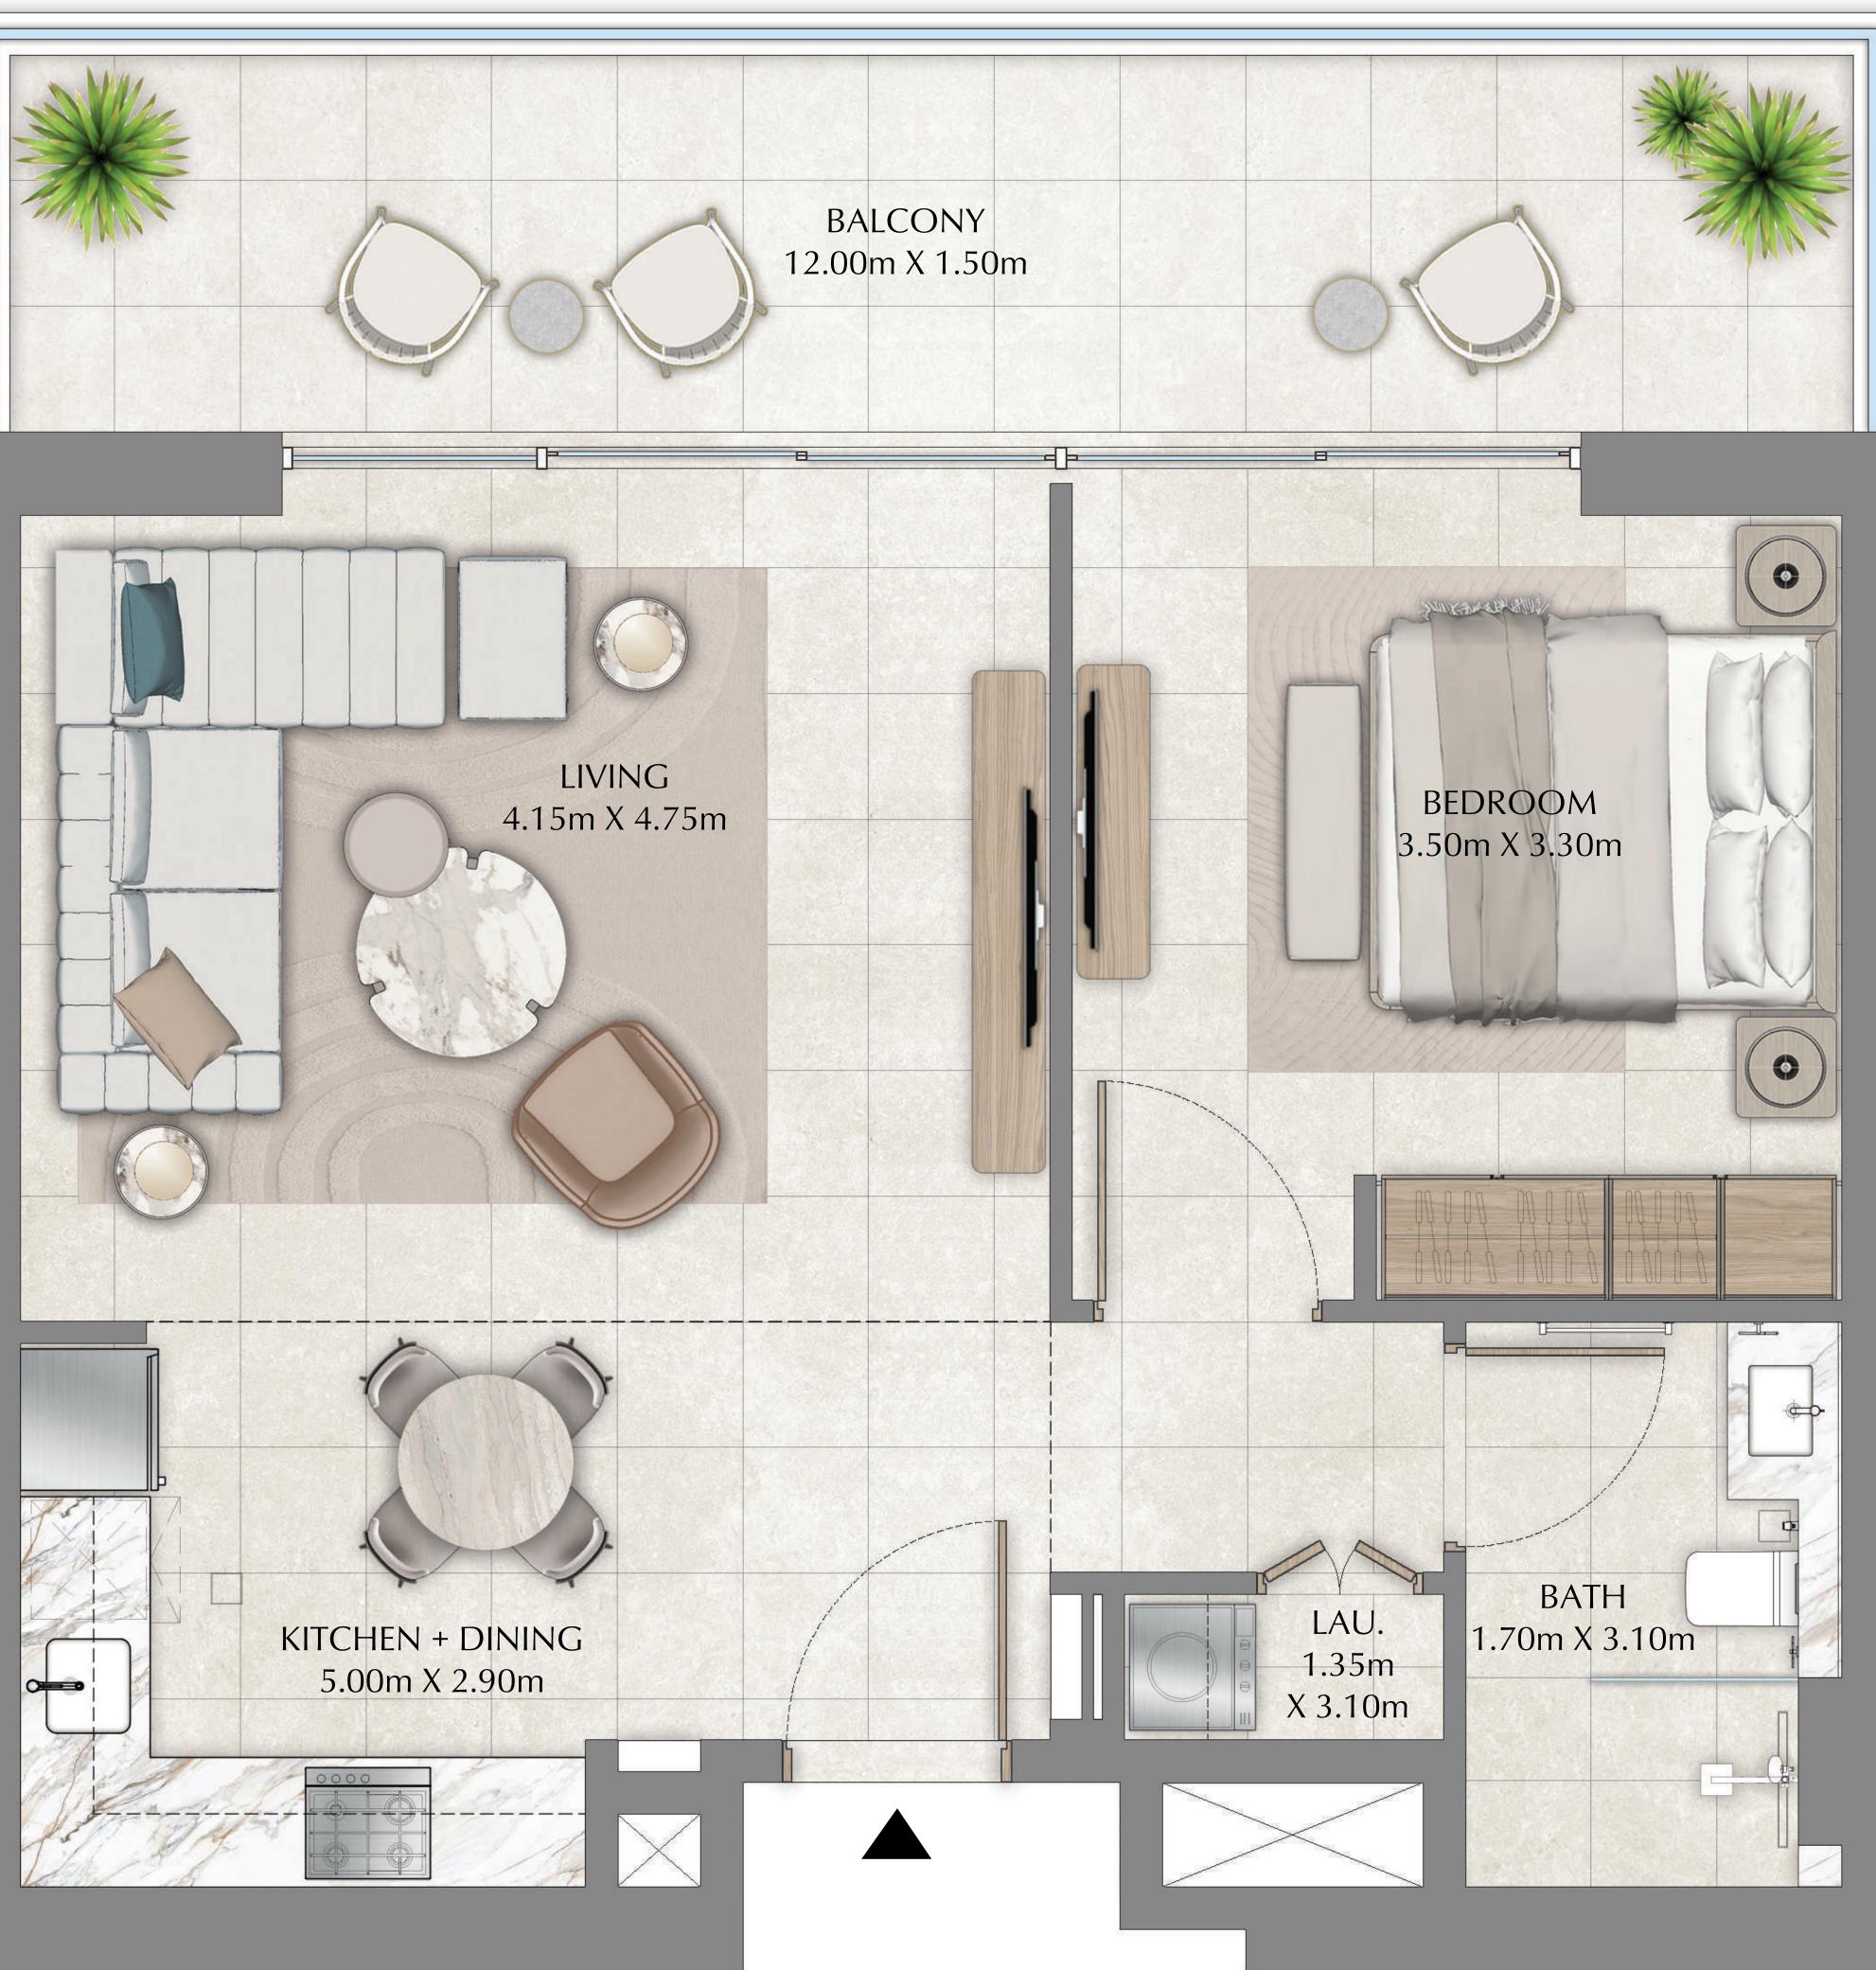

## UNIT PLANS

|              | LEVEL 01 | UNIT 01 |
|--------------|----------|---------|
|              |          |         |
| SUITE AREA   | 649.49   | SQ.FT.  |
| BALCONY AREA | 80.62    | SQ.FT.  |
| TOTAL AREA   | 730.12   | SQ.FT.  |

KEY PLAN

FLOOR PLAN 1. All dimensions are in imperial and metric, and measured from finish to finish excluding construction tolerances. 2. All materials, dimensions, and drawings are approximate only. 3. Information is subject to change without notice, at developer's absolute discretion. 4. Actual area may vary from the stated area. 5. Drawings not to scale. 6. All images used are for illustrative purposes only and do not represent the actual size, features, specifications, fittings, and furnishings. 7. The developer reserves the right to make revisions / alterations, at it's absolute discretion, without any liability whatsoever.