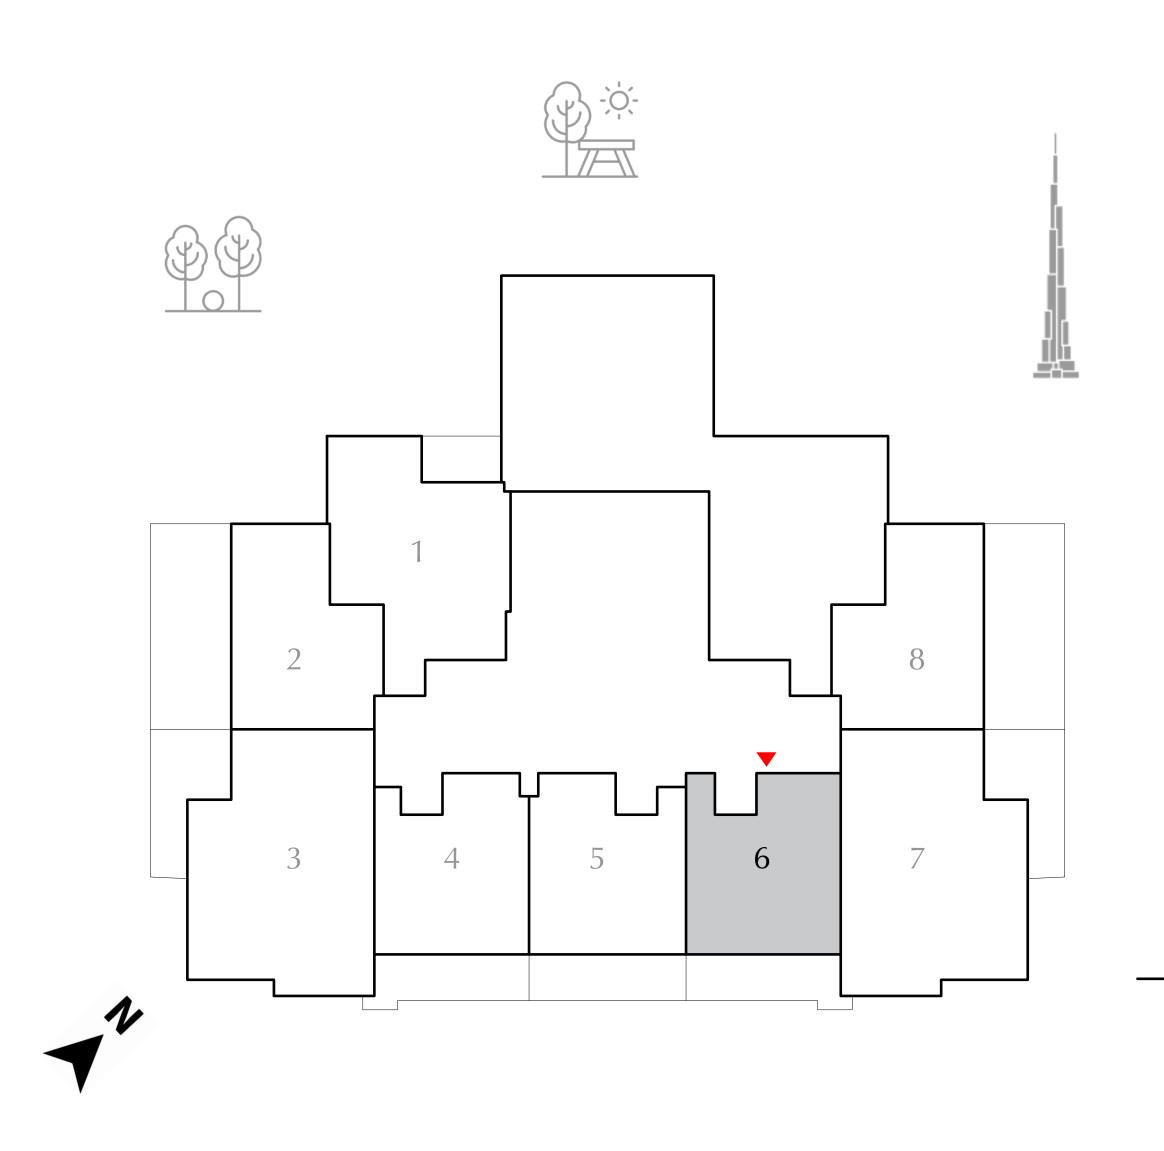

- 46.45 SQ.M.
- 13.77 SQ.M.
- 60.22 SQ.M.

|              | LEVEL 01 | UNIT 06 |
|--------------|----------|---------|
|              |          |         |
| SUITE AREA   | 499.98   | SQ.FT.  |
| BALCONY AREA | 151.13   | SQ.FT.  |
| TOTAL AREA   | 651.11   | SQ.FT.  |

KEY PLAN

FLOOR PLAN 1. All dimensions are in imperial and metric, and measured from finish to finish excluding construction tolerances. 2. All materials, dimensions, and drawings are approximate only. 3. Information is subject to change without notice, at developer's absolute discretion. 4. Actual area may vary from the stated area. 5. Drawings not to scale. 6. All images used are for illustrative purposes only and do not represent the actual size, features, specifications, fittings, and furnishings. 7. The developer reserves the right to make revisions / alterations, at it's absolute discretion, without any liability whatsoever.

- 46.45 SQ.M.
- 14.04 SQ.M.
- 60.49 SQ.M.

|              | LEVEL 01 | UNIT 07 |
|--------------|----------|---------|
|              |          |         |
| SUITE AREA   | 856.27   | SQ.FT.  |
| BALCONY AREA | 175.77   | SQ.FT.  |
| TOTAL AREA   | 1032.04  | SQ.FT.  |