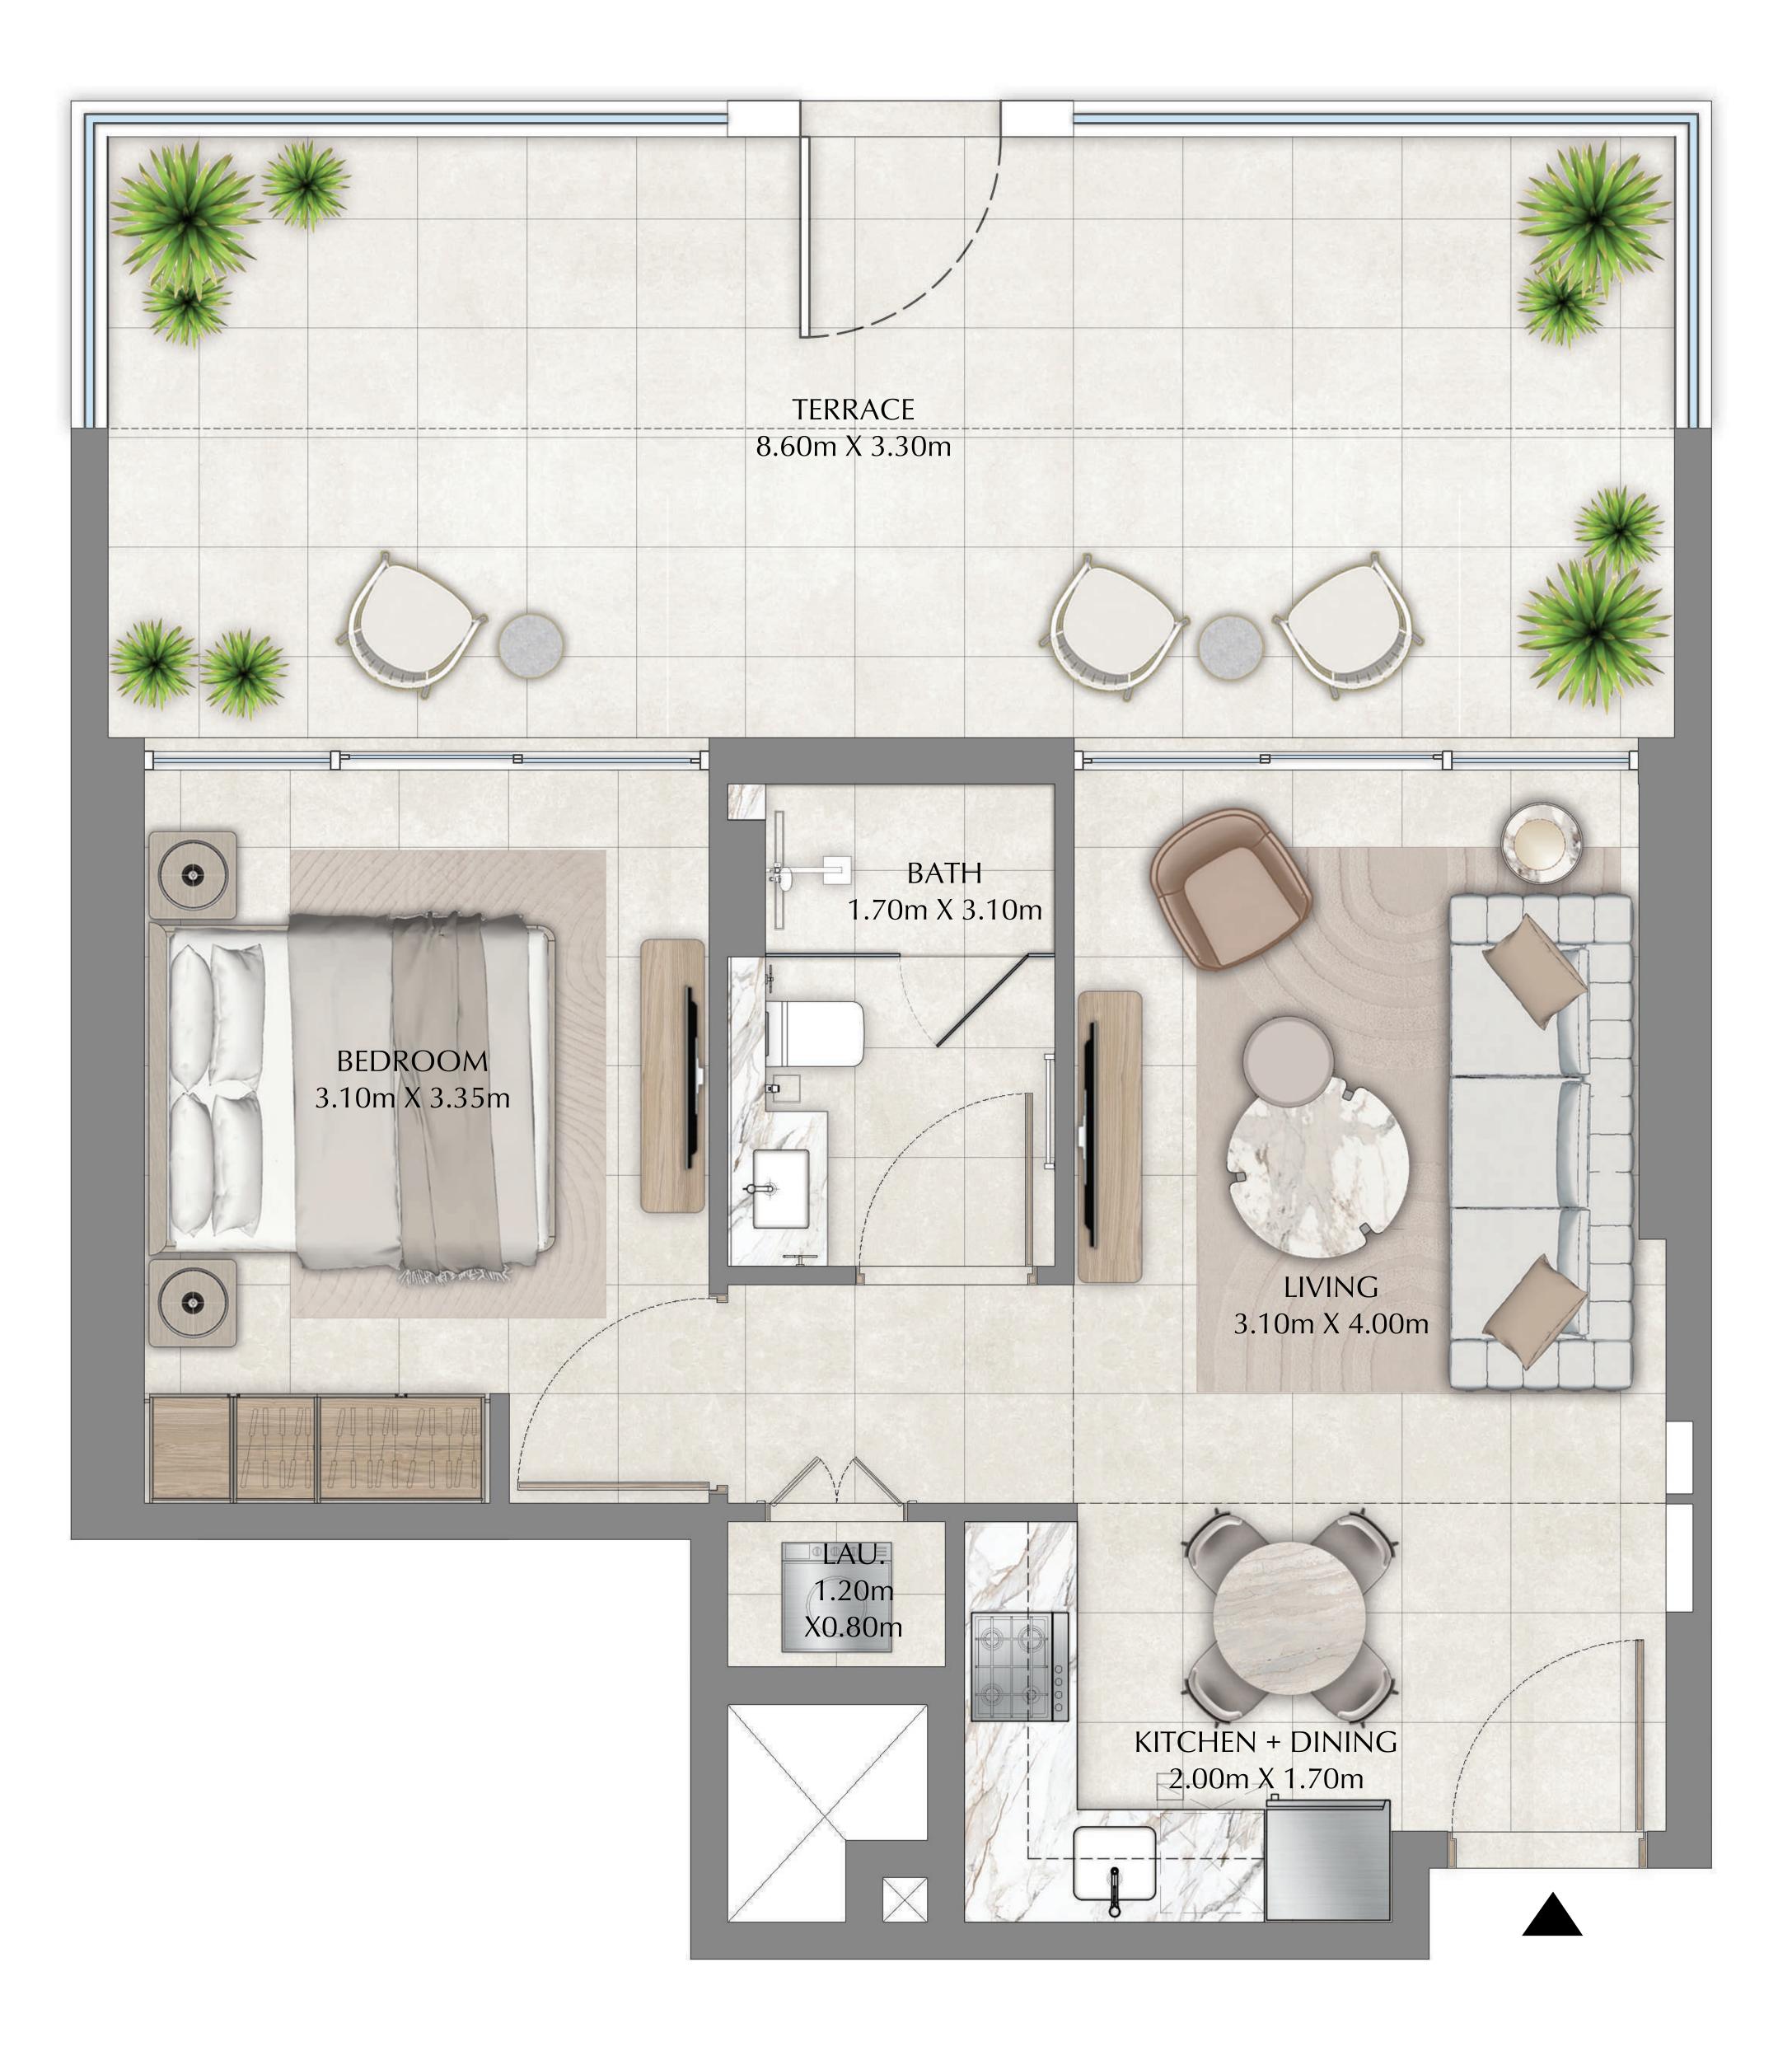

79.55 SQ.M.

- 16.33 SQ.M.
- 95.88 SQ.M.

**KEY SECTION** 

|              | LEVEL 01 | UNIT 08  |
|--------------|----------|----------|
|              |          |          |
| SUITE AREA   | 494.12   | 7 SQ.FT. |
| BALCONY AREA | 333.90   | ) SQ.FT. |
| TOTAL AREA   | 828.02   | 7 SQ.FT. |